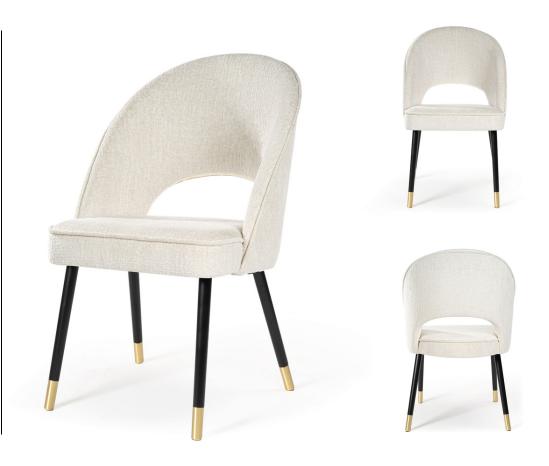

## ACERIO Chair

SKU: 5210036

A compact bucket chair with a universal, timeless design.

#### LEG COLOURS

#### **FABRICS**