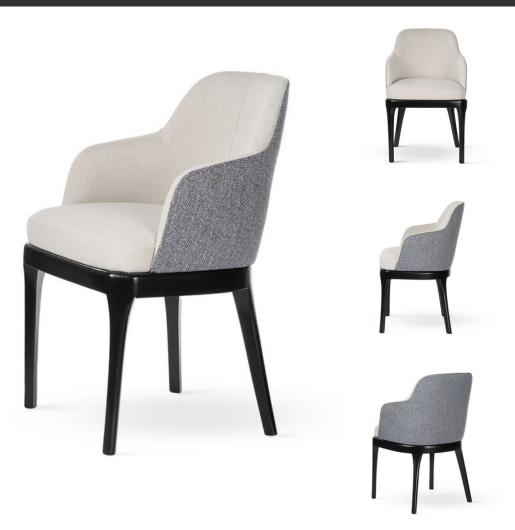

### MANUEL Armchair

SKU: 5210116

Doesn't this armchair look cozy? In addition, you can sit on it like a cloud.

#### LEG COLOURS

black

#### **FABRICS**