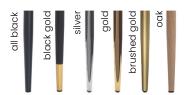

sh bar-chair with a modern leg. Its design makes it impossible to pass by.

#### LEG COLOURS



#### **FABRICS**









## ANDREW Chair

SKU: 5210057

Stylish bucket chair inspired by the art-deco era. Perfect for modern interiors and glamor dining rooms.

#### LEG COLOURS



#### **FABRICS**





## ANDREW Swivel Chair

SKU: 5210057

The Andrew chair enriched with a 180° rotation system which returns to its original position.

#### LEG COLOURS



#### **FABRICS**







### ANDREW Plus Chair

SKU: 5210058

An improved version of the standard Andrew model. For all those who require above- average comfort.

#### LEG COLOURS



#### **FABRICS**





## ANDREW Bar Chair

SKU: 5210059

Stylish bar stool inspired by the artdeco era. Perfect for modern and glamor interiors.

#### LEG COLOURS



#### **FABRICS**





## BIANCHI Chair

SKU: 5210094

Bianchi is characterized by a fluffy silhouette that harmonizes with high armrests and solid legs made of natural wood.

#### LEG COLOURS



#### **FABRICS**







## BO Chair

SKU: 5210126

Made of solid wood, this chair has exceptional durability and stability, ensuring long-term use.

#### LEG COLOURS



#### **FABRICS**







## BODINE Chair

SKU: 5210042

The Bodine chair captivates with its simple design. Thanks to it, it fits into many arrangements.

#### LEG COLOURS



#### **FABRICS**









### BORDEAUX Chair

SKU: 5210097

An improved version of the standard Andrew model. For all those who require above- average comfort.

#### LEG COLOURS



#### **FABRICS**







## CELIA Chair

SKU: 5210028

Basic bucket chair which