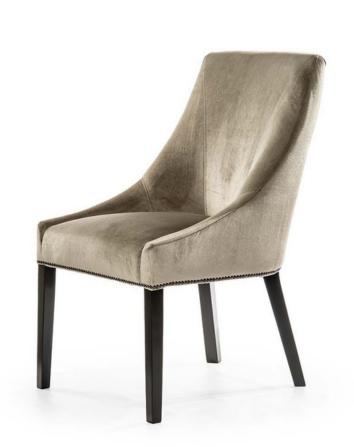

## ACERIO Chair

SKU: 5210036

A compact bucket chair with a universal, timeless design.