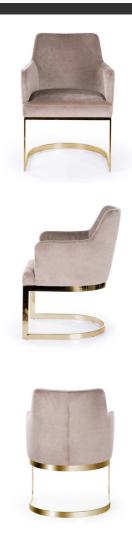

## ADRIANA Armchair

SKU: 5210117

A large, comfortable armchair with a modern design combined with a classic wooden base.