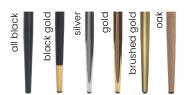

e.

### LEG COLOURS



### **FABRICS**







# ELLA

# Chair - Armrest

SKU: 5210112

The Ella series is a collection of comfortable dining room furniture in a classic style.

#### LEG COLOURS



### **FABRICS**







### ELLA Bench

SKU: 5210113

The Ella series is a collection of comfortable dining room furniture in a classic style.

#### LEG COLOURS



### **FABRICS**





# FELICE Chair

SKU: 5210102

A modern chair which characteristic feature is its backrest.

### LEG COLOURS



### **FABRICS**







# FELICE Swivel Chair

**SKU:** 5210102

Felice chair enriched with a 180degree rotation system which returns to its original position.

### LEG COLOURS



#### **FABRICS**







# FELICE Bar Chair

SKU: 5210104

Stylish bar stool with a universal, timeless design.

### LEG COLOURS



### **FABRICS**







# FIORE Chair

SKU: 5210018

A combination of scandinavian style with a touch of loft.

### LEG COLOURS



### **FABRICS**





# FIORE Swivel Chair

SKU: 5210018

The Fiore chair enriched with a 180° rotation system which returns to its original position.

### LEG COLOURS



#### **FABRICS**







### FREYA Chair

SKU: 5210129

Made of solid wood, this chair has exceptional durability and stability, ensuring long-term use.

### LEG COLOURS



### **FABRICS**







# GIA Bar Chair

SKU: 5210074

Eccentric design will bring an element of luxury to the interior and break banal patterns.

### LEG COLOURS



### **FABRICS**





# GIANNI Chair

**SKU:** 5210075

Gianni is a stylish chair with a modern leg. Its design makes it impossible to pass by

### LEG COLOURS