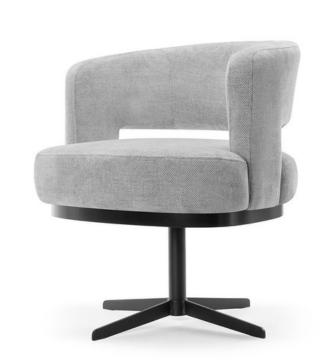

## ACERIO Swivel Chair

SKU: 5210036

The Acerio chair enriched with a 180-degree rotation system which returns to its original position.

#### LEG COLOURS

#### **FABRICS**