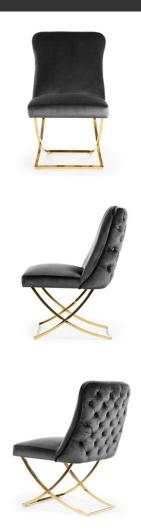

### REGGAGIO Chair

SKU: 5210066

A modern chair with a simple, but original silhouette, mounted on light, solid skids. Once you sit on it, you will never think of another one again.

#### LEG COLOURS

all black

#### **FABRICS**