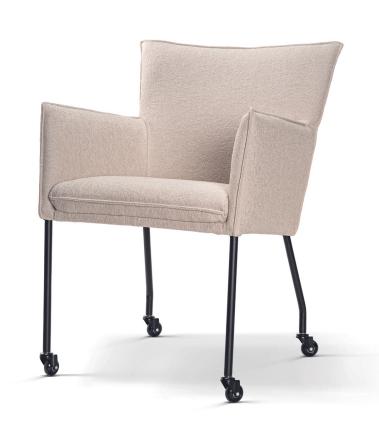

# JOLIE Swivel - Chair

SKU: 5210065

The sloping backrest and the round design of the Jolie chair give the design a more airy character. The ability to rotate the Jolie chair 360 degrees creates even more ease of use and comfort.

### LEG COLOURS

Completely composable to your own preference.