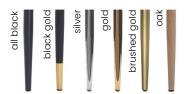

OLIE Swivel - Chair

SKU: 5210065

The sloping backrest and the round design of the Jolie chair give the design a more airy character. The ability to rotate the Jolie chair 360 degrees creates even more ease of use and comfort.

### LEG COLOURS

Completely composable to your own preference.

### **FABRICS**







### KAKI Chair

SKU: 5210081

An interesting combination of a chrome leg with a chesterfield seat. The deep drawstrings are finished with a button.

### LEG COLOURS



### **FABRICS**







# KINSLEY Bar Chair

SKU: 5210032

A wide, upholstered stool in the chesterfield style with a buttonfinished drawstring.

### LEG COLOURS



#### **FABRICS**









### LIA Chair

SKU: 5210001

Wide backrest and seat, solid metal legs and modern, sleek and simple, design.

### LEG COLOURS



### **FABRICS**





# LIA Swivel Chair

SKU: 5210001

The Lia chair enriched with a 180° rotation system which returns to its original position.

### LEG COLOURS



### **FABRICS**







### LIA Pro Chair

SKU: 5210003

Lia on a fixed, wooden frame with a visible cross- bar under the seat.

### LEG COLOURS



### **FABRICS**





### LIA Plus Chair

**SKU**: 5210002

Lia Plus means more foam, greater ergonomics, upholstery belts in the seat and a solid wooden frame.

### LEG COLOURS



### **FABRICS**





# LIA Bar Chair

**SKU:** 5210004

Slim, simple and elegant, and also very comfortable.

### LEG COLOURS



### **FABRICS**





# LISSABON Chair

SKU: 5210070

Lissabon is a chair that you have to sit on - a modern shape is not only attractive, but also extremely comfortable.

### L