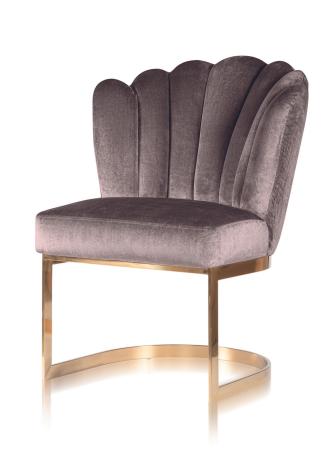

erage comfort.

#### LEG COLOURS



#### **FABRICS**





### **MAXIME** Chair

SKU: 5210079

Modern and glamorous chair with a beautiful, dynamic line. High backrest and thick seat guarantee comfort and the right position.

#### LEG COLOURS



**FABRICS** 











### MAXIME Bench

SKU: 5210080

Modern and glamorous bench with a beautiful, dynamic line. High backrest and thick seat guarantee comfort and the right position.

#### LEG COLOURS



#### **FABRICS**







### MIA Chair

**SKU:** 5210103

We have balanced the comfortable bucket seat with a light leg, in order to obtain an elegant and modern piece of furniture.

#### LEG COLOURS



#### **FABRICS**





### NAYA Chair

SKU: 5210040

Twin of Sierra, mounted on a stylish, original skid.

#### LEG COLOURS



#### **FABRICS**







### NERO Chair

SKU: 5210038

Nero has a slightly reclined backrest and ergonomic armrests

#### LEG COLOURS



#### **FABRICS**











### NERO Bar Chair

SKU: 5210039

If you are looking for a large and comfortable bar stool the Nero is a bull's eye.

#### LEG COLOURS



#### **FABRICS**







### NEVIO Chair

SKU: 5210047

Nevio has deep ribs finished with a chesterfield-style buttons.

#### LEG COLOURS



#### **FABRICS**







# NICO Armchair

**SKU:** 5210101

It may not have wings, but by sitting on it you will surely fly away.

#### LEG COLOURS



#### **FABRICS**





### NEVA Armchair

SKU: 5210118

Neva offers a fresh design based on strongly outlined shapes that perfectly match the "spider" legs.

#### LEG COLOURS



black

#### **FABRICS**











# NINO Bar Chair