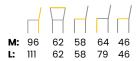

## **CONTENTS**

| LUISA WHEELS         | 85  | REGGAGIO       | 111 |                       |          |
|----------------------|-----|----------------|-----|-----------------------|----------|
| LUISA BAR            | 86  | RITZ           | 112 |                       |          |
| LYLE                 | 87  | ROMANO         | 113 |                       |          |
| MANUEL               | 88  | SENNA          | 114 |                       |          |
| MARCO                | 89  | SENNA SWIVEL   | 115 |                       |          |
| MARCO BENCH          | 90  | SENNA PRO      | 116 |                       |          |
| MARINO               | 91  | SENNA PLUS     | 117 |                       |          |
| MARINO BAR           | 92  | SENNA BAR      | 118 |                       |          |
| MATTEO               | 93  | SIERRA         | 119 |                       |          |
| MATTIS               | 94  | SILVAN         | 120 |                       |          |
| MAXIME               | 95  | SIRI           | 121 |                       |          |
| MAXIME BENCH         | 96  | SOFIA          | 122 |                       |          |
| MIA                  | 97  | SVEN           | 123 |                       |          |
| NAYA                 | 98  | TIMEO          | 124 |                       |          |
| NERO                 | 99  | TINO           | 125 |                       |          |
| NERO BAR             | 100 | VIGO           | 126 |                       |          |
| NEVIO                | 101 | VINNY          | 127 | HOW TO READ DIMENSION | NS       |
| NICO                 | 102 | VINNY PLUS     | 128 | m . ll : d .          | 1        |
| NEVA                 | 103 | YELENA         | 129 | Total height          |          |
| NINO                 | 104 | YELENA PLUS    | 130 | Total width           | · ·      |
| NOEMI                | 105 | ZOLA           | 131 |                       | $\vdash$ |
| NOEMI SWIVEL         | 106 | ZOLA WHEELS    | 132 |                       | ' '/     |
| PIA                  | 107 | ZOLA II        | 133 | Total depth           | П        |
| PIPPI                | 108 | ZOLA II WHEELS | 134 |                       | ' '/     |
| QUINTY               | 109 |                |     | Height to seat        |          |
| QUINTY BENCH & PUFFS | 110 |                |     |                       | 1        |
|                      |     |                |     | Seat depth            | Н        |
|                      |     |                |     |                       |          |