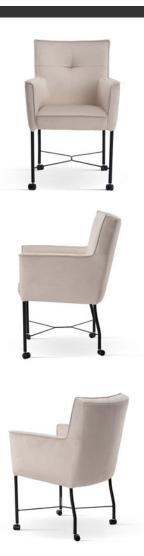

### MANUEL Armchair

SKU: 5210116

Doesn't this armchair look cozy? In addition, you can sit on it like a cloud.

#### LEG COLOURS

black