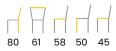

is a chair with a smooth backrest and a spring-filled seat. The model is characterized by a high armrests, which increase the comfort of use.

#### LEG COLOURS

all black

#### **FABRICS**





### LUISA Chair - Wheels

SKU: 5210030

Luisa is a chair with a smooth backrest and a spring-filled seat. The model is characterized by a high armrests, which increase the comfort of use.

#### LEG COLOURS



#### **FABRICS**





### LUISA Bar Chair

SKU: 5210031

Luisa is a chair with a smooth backrest and a spring-filled seat. The model is characterized by a high armrests, which increase the comfort of use.

#### LEG COLOURS

all black

#### **FABRICS**









### LYLE Chair

SKU: 5210089

Classic cafe chair with small dimensions and a soft, springy seat.

#### LEG COLOURS



#### **FABRICS**







### MANUEL Armchair

SKU: 5210116

Doesn't this armchair look cozy? In addition, you can sit on it like a cloud.

#### LEG COLOURS



black

#### **FABRICS**











### MARCO Chair

SKU: 5210099

A highly comfortable chair designed for oval tables.

#### LEG COLOURS



#### **FABRICS**





### MARCO Bench

SKU: 5210111

A highly comfortable bench designed for oval tables.

#### LEG COLOURS



#### **FABRICS**





### MARINO Chair

SKU: 5210071

Marino isa a semi-bucket chair with a backrest that is tapered downwards.

#### LEG COLOURS



#### **FABRICS**







# MARINO Bar Chair

SKU: 5210072

Semi-bucket bar chair with a backrest that is tapered downwards.

#### LEG COLOURS



#### **FABRICS**







# MATTEO Chair

SKU: 5210090

Classic cafe chair with small dimensions and a