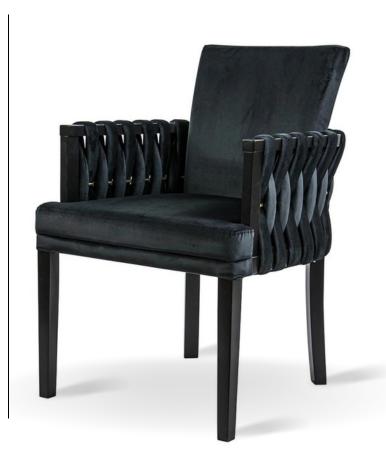

### LUCIANO Chair

SKU: 5210095

The fancifully intertwined composition of material, wood and metal makes it difficult to pass by.

#### LEG COLOURS

black nut

#### **FABRICS**