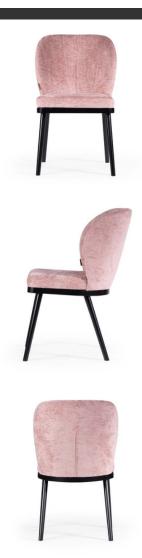

## ACERIO Chair

SKU: 5210036

A compact bucket chair with a universal, timeless design.