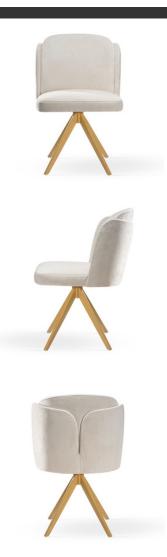

## ACERIO Chair

SKU: 5210036

A compact bucket chair with a universal, timeless design.

#### LEG COLOURS

#### **FABRICS**