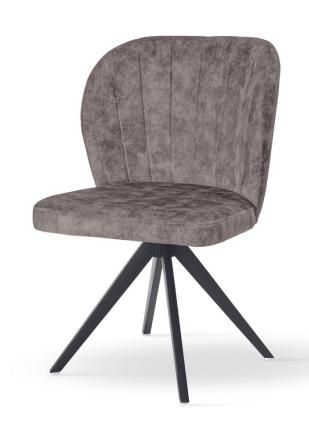

## ALEC Chair

SKU: 5210084

A modern bucket chair with an ergonomic design and a strongly outlined silhouette, which is balanced by slim, high legs.