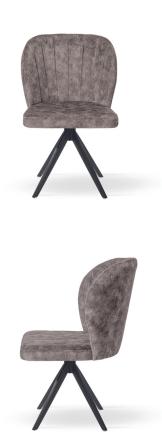

## ALEC Chair

SKU: 5210084

A modern bucket chair with an ergonomic design and a strongly outlined silhouette, which is balanced by slim, high legs.