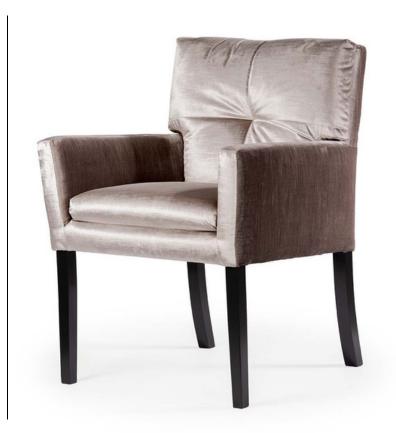

## ADRIANA Armchair

SKU: 5210117

A large, comfortable armchair with a modern design combined with a classic wooden base.