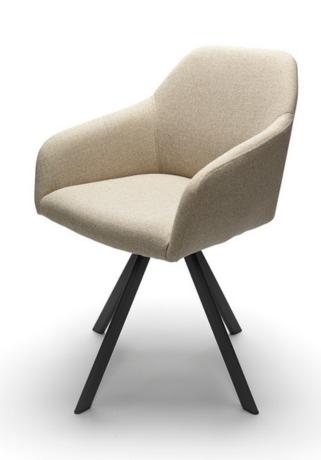

### LUISA Chair

SKU: 5210030

Luisa is a chair with a smooth backrest and a spring-filled seat. The model is characterized by a high armrests, which increase the comfort of use.

#### LEG COLOURS

all black

#### **FABRICS**