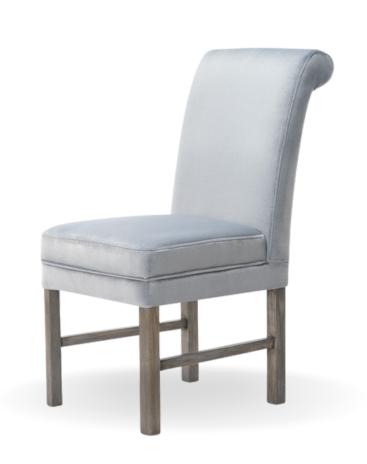

## ACERIO Chair

SKU: 5210036

A compact bucket chair with a universal, timeless design.

#### LEG COLOURS

#### **FABRICS**