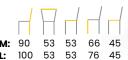

## **CONTENTS**

| LUISA WHEELS         | 85  | REGGAGIO       | 111 |                       |          |
|----------------------|-----|----------------|-----|-----------------------|----------|
| LUISA BAR            | 86  | RITZ           | 112 |                       |          |
| LYLE                 | 87  | ROMANO         | 113 |                       |          |
| MANUEL               | 88  | SENNA          | 114 |                       |          |
| MARCO                | 89  | SENNA SWIVEL   | 115 |                       |          |
| MARCO BENCH          | 90  | SENNA PRO      | 116 |                       |          |
| MARINO               | 91  | SENNA PLUS     | 117 |                       |          |
| MARINO BAR           | 92  | SENNA BAR      | 118 |                       |          |
| MATTEO               | 93  | SIERRA         | 119 |                       |          |
| MATTIS               | 94  | SILVAN         | 120 |                       |          |
| MAXIME               | 95  | SIRI           | 121 |                       |          |
| MAXIME BENCH         | 96  | SOFIA          | 122 |                       |          |
| MIA                  | 97  | SVEN           | 123 |                       |          |
| NAYA                 | 98  | TIMEO          | 124 |                       |          |
| NERO                 | 99  | TINO           | 125 |                       |          |
| NERO BAR             | 100 | VIGO           | 126 |                       |          |
| NEVIO                | 101 | VINNY          | 127 | HOW TO READ DIMENSION | NS       |
| NICO                 | 102 | VINNY PLUS     | 128 | m . ll : d .          | 1        |
| NEVA                 | 103 | YELENA         | 129 | Total height          |          |
| NINO                 | 104 | YELENA PLUS    | 130 | Total width           | · ·      |
| NOEMI                | 105 | ZOLA           | 131 |                       | $\vdash$ |
| NOEMI SWIVEL         | 106 | ZOLA WHEELS    | 132 |                       | ' '/     |
| PIA                  | 107 | ZOLA II        | 133 | Total depth           | П        |
| PIPPI                | 108 | ZOLA II WHEELS | 134 |                       | ' '/     |
| QUINTY               | 109 |                |     | Height to seat        |          |
| QUINTY BENCH & PUFFS | 110 |                |     |                       | 1        |
|                      |     |                |     | Seat depth            | Н        |
|                      |     |                |     |                       |          |