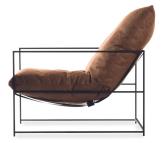

## ACERIO Swivel Chair

SKU: 5210036

The Acerio chair enriched with a 180-degree rotation system which returns to its original position.

#### LEG COLOURS

#### **FABRICS**