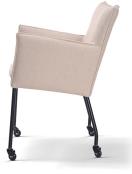

### ALEC Chair - Wheels

**SKU:** 5210084

A modern bucket chair with an ergonomic design and a strongly outlined silhouette, which is balanced by slim, high legs.

#### LEG COLOURS

#### **FABRICS**