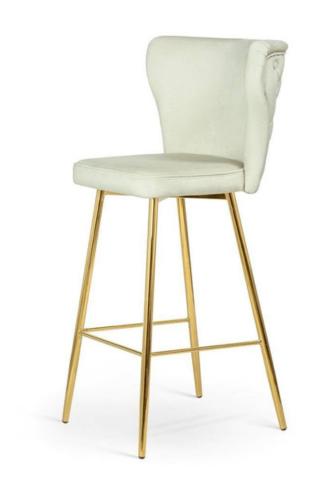

# GIA Bar Chair

SKU: 5210074

Eccentric design will bring an element of luxury to the interior and break banal patterns.