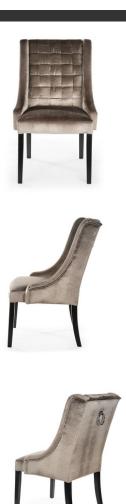

## CLEMENTINE Chair

SKU: 5210046

The Clementine has a high backrest with interesting, interwoven fabric layers creating a checkerboard pattern.