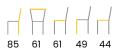

## **CONTENTS**

| LUISA WHEELS         | 85  | REGGAGIO       | 111 |                       |          |
|----------------------|-----|----------------|-----|-----------------------|----------|
| LUISA BAR            | 86  | RITZ           | 112 |                       |          |
| LYLE                 | 87  | ROMANO         | 113 |                       |          |
| MANUEL               | 88  | SENNA          | 114 |                       |          |
| MARCO                | 89  | SENNA SWIVEL   | 115 |                       |          |
| MARCO BENCH          | 90  | SENNA PRO      | 116 |                       |          |
| MARINO               | 91  | SENNA PLUS     | 117 |                       |          |
| MARINO BAR           | 92  | SENNA BAR      | 118 |                       |          |
| MATTEO               | 93  | SIERRA         | 119 |                       |          |
| MATTIS               | 94  | SILVAN         | 120 |                       |          |
| MAXIME               | 95  | SIRI           | 121 |                       |          |
| MAXIME BENCH         | 96  | SOFIA          | 122 |                       |          |
| MIA                  | 97  | SVEN           | 123 |                       |          |
| NAYA                 | 98  | TIMEO          | 124 |                       |          |
| NERO                 | 99  | TINO           | 125 |                       |          |
| NERO BAR             | 100 | VIGO           | 126 |                       |          |
| NEVIO                | 101 | VINNY          | 127 | HOW TO READ DIMENSION | NS       |
| NICO                 | 102 | VINNY PLUS     | 128 | m . ll : d .          | 1        |
| NEVA                 | 103 | YELENA         | 129 | Total height          |          |
| NINO                 | 104 | YELENA PLUS    | 130 | Total width           | · ·      |
| NOEMI                | 105 | ZOLA           | 131 |                       | $\vdash$ |
| NOEMI SWIVEL         | 106 | ZOLA WHEELS    | 132 |                       | ' '/     |
| PIA                  | 107 | ZOLA II        | 133 | Total depth           | П        |
| PIPPI                | 108 | ZOLA II WHEELS | 134 |                       | ' '/     |
| QUINTY               | 109 |                |     | Height to seat        |          |
| QUINTY BENCH & PUFFS | 110 |                |     |                       | 1        |
|                      |     |                |     | Seat depth            | Н        |
|                      |     |                |     |                       |          |