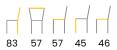

## **CONTENTS**

| LUISA WHEELS         | 85  | REGGAGIO       | 111 |                       |          |
|----------------------|-----|----------------|-----|-----------------------|----------|
| LUISA BAR            | 86  | RITZ           | 112 |                       |          |
| LYLE                 | 87  | ROMANO         | 113 |                       |          |
| MANUEL               | 88  | SENNA          | 114 |                       |          |
| MARCO                | 89  | SENNA SWIVEL   | 115 |                       |          |
| MARCO BENCH          | 90  | SENNA PRO      | 116 |                       |          |
| MARINO               | 91  | SENNA PLUS     | 117 |                       |          |
| MARINO BAR           | 92  | SENNA BAR      | 118 |                       |          |
| MATTEO               | 93  | SIERRA         | 119 |                       |          |
| MATTIS               | 94  | SILVAN         | 120 |                       |          |
| MAXIME               | 95  | SIRI           | 121 |                       |          |
| MAXIME BENCH         | 96  | SOFIA          | 122 |                       |          |
| MIA                  | 97  | SVEN           | 123 |                       |          |
| NAYA                 | 98  | TIMEO          | 124 |                       |          |
| NERO                 | 99  | TINO           | 125 |                       |          |
| NERO BAR             | 100 | VIGO           | 126 |                       |          |
| NEVIO                | 101 | VINNY          | 127 | HOW TO READ DIMENSION | NS       |
| NICO                 | 102 | VINNY PLUS     | 128 | m . ll : d .          | 1        |
| NEVA                 | 103 | YELENA         | 129 | Total height          |          |
| NINO                 | 104 | YELENA PLUS    | 130 | Total width           | · ·      |
| NOEMI                | 105 | ZOLA           | 131 |                       | $\vdash$ |
| NOEMI SWIVEL         | 106 | ZOLA WHEELS    | 132 |                       | ' '/     |
| PIA                  | 107 | ZOLA II        | 133 | Total depth           | П        |
| PIPPI                | 108 | ZOLA II WHEELS | 134 |                       | ' '/     |
| QUINTY               | 109 |                |     | Height to seat        |          |
| QUINTY BENCH & PUFFS | 110 |                |     |                       | 1        |
|                      |     |                |     | Seat depth            | Н        |
|                      |     |                |     |                       |          |