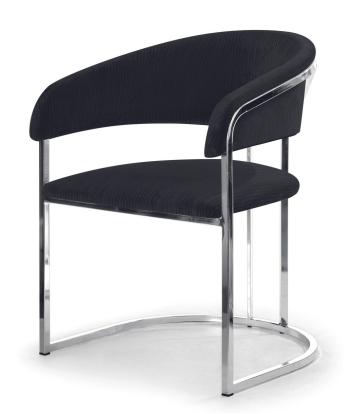

## ACERIO Chair

SKU: 5210036

A compact bucket chair with a universal, timeless design.