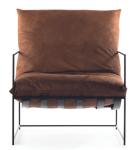

## ACERIO Chair

SKU: 5210036

A compact bucket chair with a universal, timeless design.

#### LEG COLOURS

#### **FABRICS**