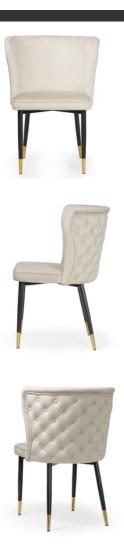

## ACERIO Chair

SKU: 5210036

A compact bucket chair with a universal, timeless design.

#### LEG COLOURS

#### **FABRICS**