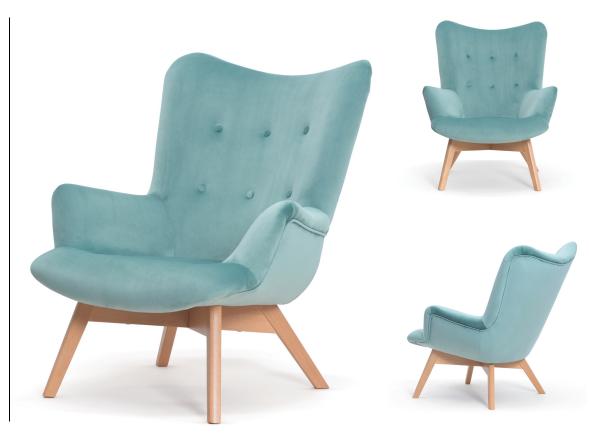

## ACERIO Chair

SKU: 5210036

A compact bucket chair with a universal, timeless design.

#### LEG COLOURS

#### **FABRICS**