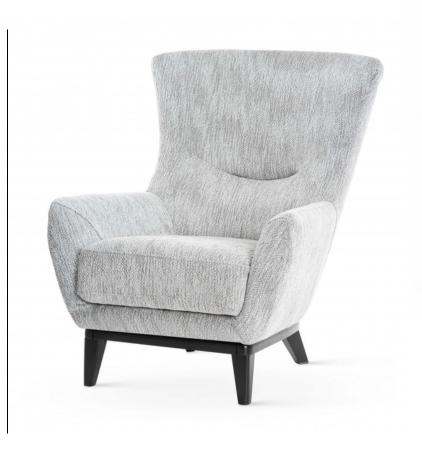

### ZOLA Chair

SKU: 5210085

A comfortable bucket chair that attracts attention thanks to the combination of a thick seat and light metal legs.

#### LEG COLOURS

all black

#### **FABRICS**