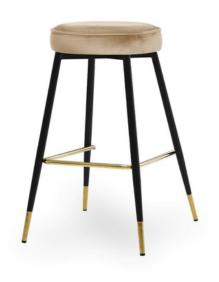

# LOVA Bar Chair

SKU: 5210012

What distinguishes Lova the most is the focus on the comfort of use.

#### LEG COLOURS

all black

#### **FABRICS**