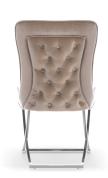

## ACERIO Chair

SKU: 5210036

A compact bucket chair with a universal, timeless design.

#### LEG COLOURS

#### **FABRICS**