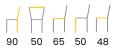

## **CONTENTS**

| LUISA WHEELS         | 85  | REGGAGIO       | 111 |                       |          |
|----------------------|-----|----------------|-----|-----------------------|----------|
| LUISA BAR            | 86  | RITZ           | 112 |                       |          |
| LYLE                 | 87  | ROMANO         | 113 |                       |          |
| MANUEL               | 88  | SENNA          | 114 |                       |          |
| MARCO                | 89  | SENNA SWIVEL   | 115 |                       |          |
| MARCO BENCH          | 90  | SENNA PRO      | 116 |                       |          |
| MARINO               | 91  | SENNA PLUS     | 117 |                       |          |
| MARINO BAR           | 92  | SENNA BAR      | 118 |                       |          |
| MATTEO               | 93  | SIERRA         | 119 |                       |          |
| MATTIS               | 94  | SILVAN         | 120 |                       |          |
| MAXIME               | 95  | SIRI           | 121 |                       |          |
| MAXIME BENCH         | 96  | SOFIA          | 122 |                       |          |
| MIA                  | 97  | SVEN           | 123 |                       |          |
| NAYA                 | 98  | TIMEO          | 124 |                       |          |
| NERO                 | 99  | TINO           | 125 |                       |          |
| NERO BAR             | 100 | VIGO           | 126 |                       |          |
| NEVIO                | 101 | VINNY          | 127 | HOW TO READ DIMENSION | NS       |
| NICO                 | 102 | VINNY PLUS     | 128 | m . ll : d .          | 1        |
| NEVA                 | 103 | YELENA         | 129 | Total height          |          |
| NINO                 | 104 | YELENA PLUS    | 130 | Total width           | · ·      |
| NOEMI                | 105 | ZOLA           | 131 |                       | $\vdash$ |
| NOEMI SWIVEL         | 106 | ZOLA WHEELS    | 132 |                       | ' '/     |
| PIA                  | 107 | ZOLA II        | 133 | Total depth           | П        |
| PIPPI                | 108 | ZOLA II WHEELS | 134 |                       | ' '/     |
| QUINTY               | 109 |                |     | Height to seat        |          |
| QUINTY BENCH & PUFFS | 110 |                |     |                       | 1        |
|                      |     |                |     | Seat depth            | Н        |
|                      |     |                |     |                       |          |