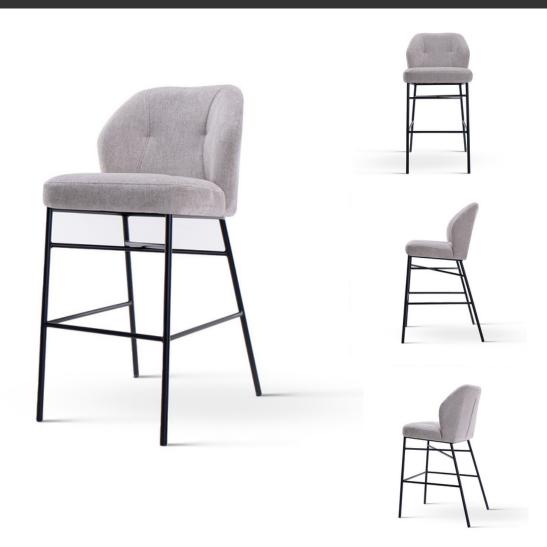

## ACERIO Bar Chair

SKU: 5210107

Stylish bar stool with a universal, timeless design.