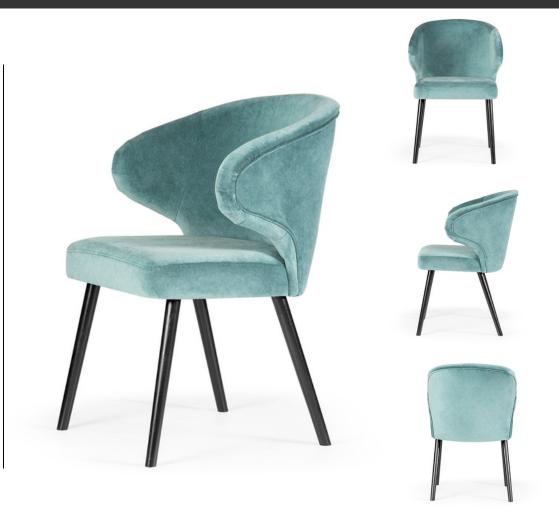

### SENNA Chair

**SKU:** 5210020

A modern chair with comfortable armrests and a characteristic cutout on the back.