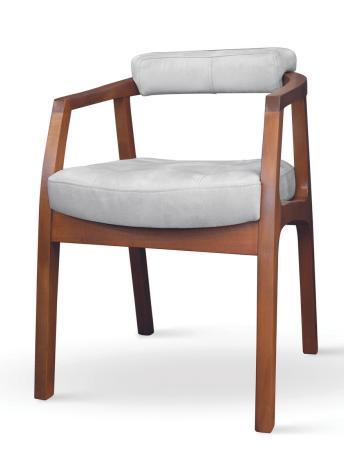

## ADRIANA Armchair

SKU: 5210117

A large, comfortable armchair with a modern design combined with a classic wooden base.