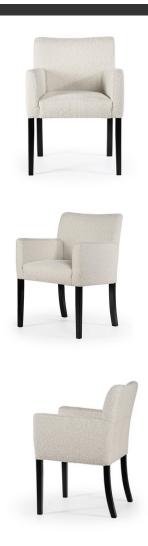

## ADRIANA Armchair

SKU: 5210117

A large, comfortable armchair with a modern design combined with a classic wooden base.