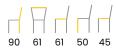

## ACERIO Swivel Chair

SKU: 5210036

The Acerio chair enriched with a 180-degree rotation system which returns to its original position.