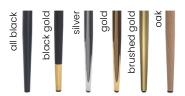

| 1        |
|                      |     |                |     | Seat depth            | Н        |
|                      |     |                |     |                       |          |

## ACERIO Chair

SKU: 5210036

A compact bucket chair with a universal, timeless design.

#### LEG COLOURS



#### **FABRICS**







## ACERIO Swivel Chair

SKU: 5210036

The Acerio chair enriched with a 180-degree rotation system which returns to its original position.

#### LEG COLOURS



#### **FABRICS**







## ACERIO Plus Chair

SKU: 5210037

An improved version of the standard Acerio model. For all those who require above- average comfort.

#### LEG COLOURS



#### **FABRICS**





## ACERIO Bar Chair

SKU: 5210107

Stylish bar stool with a universal, timeless design.

#### LEG COLOURS



#### **FABRICS**





## ADRIANA Armchair

SKU: 5210117

A large, comfortable armchair with a modern design combined with a classic wooden base.

#### LEG COLOURS



black

#### **FABRICS**







## ALEC Chair

SKU: 5210084

A modern bucket chair with an ergonomic design and a strongly outlined silhouette, which is balanced by slim, high legs.

#### LEG COLOURS

all black

#### **FABRICS**





### ALEC Chair - Wheels

**SKU:** 5210084

A modern bucket chair with an ergonomic design and a strongly outlined silhouette, which is balanced by slim, high legs.

#### LEG COLOURS



#### **FABRICS**











## ALVEARE Chair

**SKU**: 5210005

Stylish upholstered chair with a thick seat. High, ergonomically adjusted armrests and a high backrest make this armchair incredibly comfortable.

###