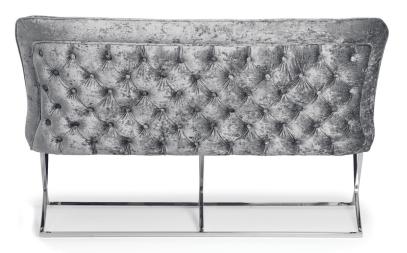

### LUCIANO Bench

**SKU**: 5210110

Stylish bar stool with a universal, timeless design.

#### LEG COLOURS

#### **FABRICS**