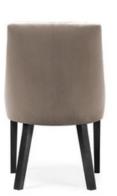

## ACERIO Chair

SKU: 5210036

A compact bucket chair with a universal, timeless design.

#### LEG COLOURS

#### **FABRICS**