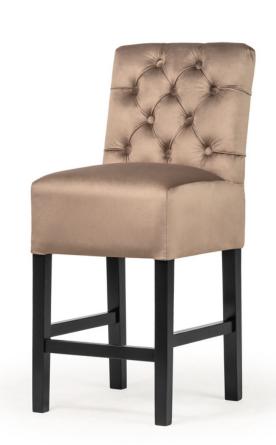

# KINSLEY Bar Chair

SKU: 5210032

A wide, upholstered stool in the chesterfield style with a buttonfinished drawstring.