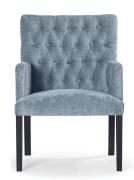

## ADRIANA Armchair

SKU: 5210117

A large, comfortable armchair with a modern design combined with a classic wooden base.