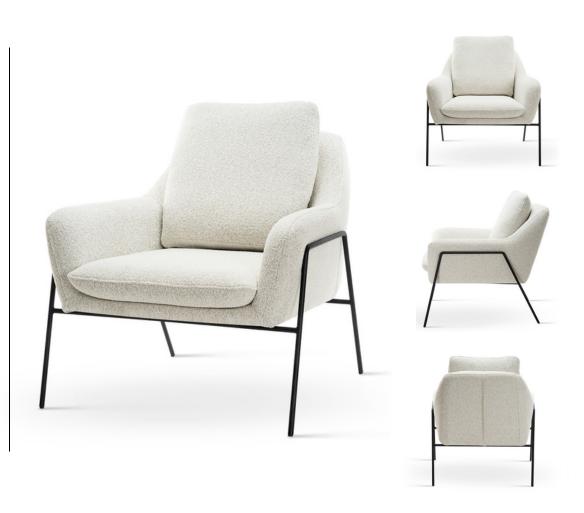

### NEVA Armchair

SKU: 5210118

Neva offers a fresh design based on strongly outlined shapes that perfectly match the "spider" legs.

#### LEG COLOURS

black

#### **FABRICS**