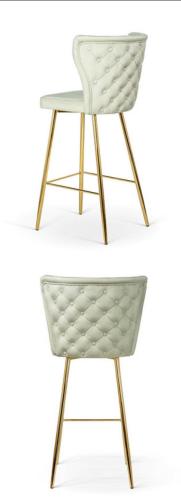

## ACERIO Bar Chair

SKU: 5210107

Stylish bar stool with a universal, timeless design.

#### LEG COLOURS

#### **FABRICS**