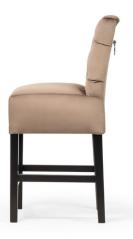

# KINSLEY Bar Chair

SKU: 5210032

A wide, upholstered stool in the chesterfield style with a buttonfinished drawstring.