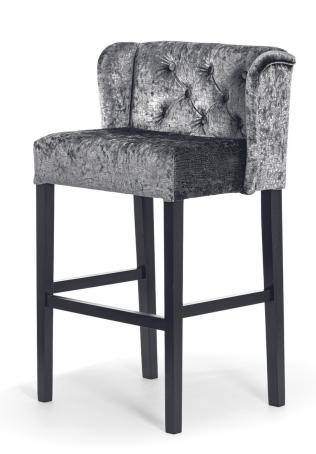

### LUISA Bar Chair

SKU: 5210031

Luisa is a chair with a smooth backrest and a spring-filled seat. The model is characterized by a high armrests, which increase the comfort of use.

#### LEG COLOURS

all black

#### **FABRICS**