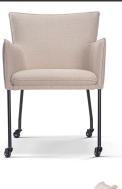

### ALEC Chair - Wheels

**SKU:** 5210084

A modern bucket chair with an ergonomic design and a strongly outlined silhouette, which is balanced by slim, high legs.

#### LEG COLOURS

#### **FABRICS**