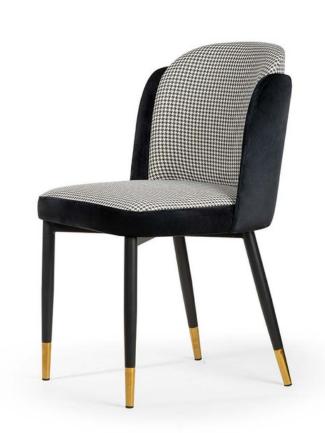

## CLEMENTINE Chair

SKU: 5210046

The Clementine has a high backrest with interesting, interwoven fabric layers creating a checkerboard pattern.