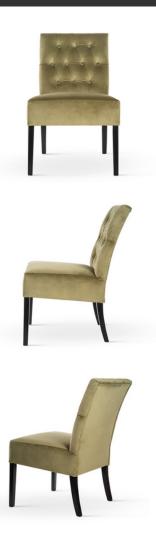

## BIANCHI Chair

SKU: 5210094

Bianchi is characterized by a fluffy silhouette that harmonizes with high armrests and solid legs made of natural wood.