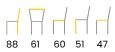

### MANUEL Armchair

SKU: 5210116

Doesn't this armchair look cozy? In addition, you can sit on it like a cloud.

#### LEG COLOURS

black

#### **FABRICS**