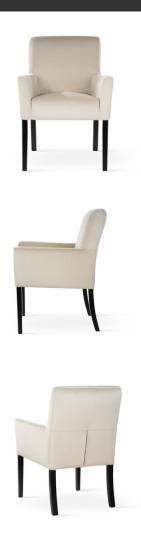

## ADRIANA Armchair

SKU: 5210117

A large, comfortable armchair with a modern design combined with a classic wooden base.