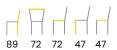

## **CONTENTS**

| LUISA WHEELS         | 85  | REGGAGIO       | 111 |                       |          |
|----------------------|-----|----------------|-----|-----------------------|----------|
| LUISA BAR            | 86  | RITZ           | 112 |                       |          |
| LYLE                 | 87  | ROMANO         | 113 |                       |          |
| MANUEL               | 88  | SENNA          | 114 |                       |          |
| MARCO                | 89  | SENNA SWIVEL   | 115 |                       |          |
| MARCO BENCH          | 90  | SENNA PRO      | 116 |                       |          |
| MARINO               | 91  | SENNA PLUS     | 117 |                       |          |
| MARINO BAR           | 92  | SENNA BAR      | 118 |                       |          |
| MATTEO               | 93  | SIERRA         | 119 |                       |          |
| MATTIS               | 94  | SILVAN         | 120 |                       |          |
| MAXIME               | 95  | SIRI           | 121 |                       |          |
| MAXIME BENCH         | 96  | SOFIA          | 122 |                       |          |
| MIA                  | 97  | SVEN           | 123 |                       |          |
| NAYA                 | 98  | TIMEO          | 124 |                       |          |
| NERO                 | 99  | TINO           | 125 |                       |          |
| NERO BAR             | 100 | VIGO           | 126 |                       |          |
| NEVIO                | 101 | VINNY          | 127 | HOW TO READ DIMENSION | NS       |
| NICO                 | 102 | VINNY PLUS     | 128 | m . ll : d .          | 1        |
| NEVA                 | 103 | YELENA         | 129 | Total height          |          |
| NINO                 | 104 | YELENA PLUS    | 130 | Total width           | · ·      |
| NOEMI                | 105 | ZOLA           | 131 |                       | $\vdash$ |
| NOEMI SWIVEL         | 106 | ZOLA WHEELS    | 132 |                       | ' '/     |
| PIA                  | 107 | ZOLA II        | 133 | Total depth           | П        |
| PIPPI                | 108 | ZOLA II WHEELS | 134 |                       | ' '/     |
| QUINTY               | 109 |                |     | Height to seat        |          |
| QUINTY BENCH & PUFFS | 110 |                |     |                       | 1        |
|                      |     |                |     | Seat depth            | Н        |
|                      |     |                |     |                       |          |