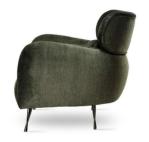

## ACERIO Chair

SKU: 5210036

A compact bucket chair with a universal, timeless design.

#### LEG COLOURS

#### **FABRICS**