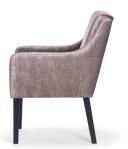

## ADRIANA Armchair

SKU: 5210117

A large, comfortable armchair with a modern design combined with a classic wooden base.