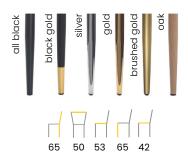

stylish chair with a modern leg. Its design makes it impossible to pass by

### LEG COLOURS



### **FABRICS**







# GIANNI Bar Chair

SKU: 5210076

Gianni is a stylish bar-chair with a modern leg. Its design makes it impossible to pass by

### LEG COLOURS



### **FABRICS**







# GINO Chair

SKU: 5210023

It's design is based on a simple bucket form decorated with soft cushions.

### LEG COLOURS



### **FABRICS**











# GUIDO Chair

SKU: 5210096

Guido is an upholstered armchair in style.

### LEG COLOURS



### **FABRICS**









### GUILIA Chair

SKU: 5210043

Guilia is an elegant and designer upholstered chair with a comfortable, thick seat and a backrest supported by a stable metal structure.

### LEG COLOURS



### **FABRICS**









**LEONARDO** 

**SKU:** 5210015





**GIOIA** 

**SKU:** 5210017



# INDIGO Bar Chair

SKU: 5210061

The structure is based on a stainless steel frame, which brings luxury and elegance to the interior.

### LEG COLOURS



### **FABRICS**









# IRENE Swivel Chair

SKU: 5210086

A modern chair on a 180-degree swivel leg that returns to its original place. Perfect for modern and loft interiors.

### LEG COLOURS



#### **FABRICS**







# JENNY Chair

SKU: 5210069

A slim, compact chair with a high backrest, distinguished by a delicate design.

### LEG COLOURS



### **FABRICS**







# JOLANDA Chair

SKU: 5210041

Something for lovers of high chairs who require more back support from the chair.

### LEG COLOURS



#### **FABRICS**







# JOLIE Swivel - Chair

SKU: 5210065

The sloping backrest and the round desig