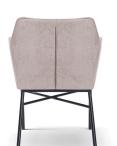

## ALEC Chair

SKU: 5210084

A modern bucket chair with an ergonomic design and a strongly outlined silhouette, which is balanced by slim, high legs.

#### LEG COLOURS

all black

#### **FABRICS**