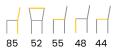

## **CONTENTS**

| LUISA WHEELS         | 85  | REGGAGIO       | 111 |                       |          |
|----------------------|-----|----------------|-----|-----------------------|----------|
| LUISA BAR            | 86  | RITZ           | 112 |                       |          |
| LYLE                 | 87  | ROMANO         | 113 |                       |          |
| MANUEL               | 88  | SENNA          | 114 |                       |          |
| MARCO                | 89  | SENNA SWIVEL   | 115 |                       |          |
| MARCO BENCH          | 90  | SENNA PRO      | 116 |                       |          |
| MARINO               | 91  | SENNA PLUS     | 117 |                       |          |
| MARINO BAR           | 92  | SENNA BAR      | 118 |                       |          |
| MATTEO               | 93  | SIERRA         | 119 |                       |          |
| MATTIS               | 94  | SILVAN         | 120 |                       |          |
| MAXIME               | 95  | SIRI           | 121 |                       |          |
| MAXIME BENCH         | 96  | SOFIA          | 122 |                       |          |
| MIA                  | 97  | SVEN           | 123 |                       |          |
| NAYA                 | 98  | TIMEO          | 124 |                       |          |
| NERO                 | 99  | TINO           | 125 |                       |          |
| NERO BAR             | 100 | VIGO           | 126 |                       |          |
| NEVIO                | 101 | VINNY          | 127 | HOW TO READ DIMENSION | NS       |
| NICO                 | 102 | VINNY PLUS     | 128 | m . ll : d .          | 1        |
| NEVA                 | 103 | YELENA         | 129 | Total height          |          |
| NINO                 | 104 | YELENA PLUS    | 130 | Total width           | · ·      |
| NOEMI                | 105 | ZOLA           | 131 |                       | $\vdash$ |
| NOEMI SWIVEL         | 106 | ZOLA WHEELS    | 132 |                       | ' '/     |
| PIA                  | 107 | ZOLA II        | 133 | Total depth           | П        |
| PIPPI                | 108 | ZOLA II WHEELS | 134 |                       | ' '/     |
| QUINTY               | 109 |                |     | Height to seat        |          |
| QUINTY BENCH & PUFFS | 110 |                |     |                       | 1        |
|                      |     |                |     | Seat depth            | Н        |
|                      |     |                |     |                       |          |