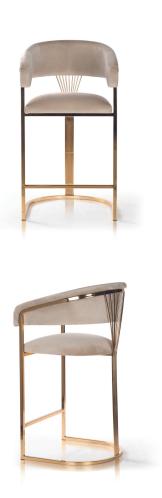

# GIA Bar Chair

SKU: 5210074

Eccentric design will bring an element of luxury to the interior and break banal patterns.

### LEG COLOURS

### **FABRICS**