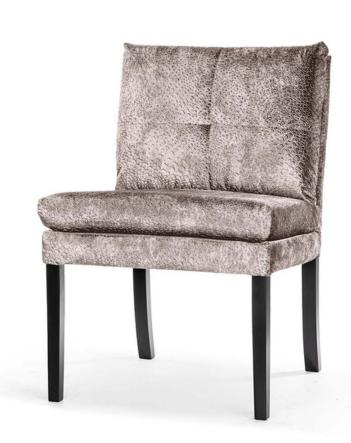

## COSTA Chair

SKU: 5210063

Costa is a classic, solid armchair. Hours of dining are undoubtedly possible with the comfort of this model.