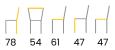

## **CONTENTS**

| LUISA WHEELS         | 85  | REGGAGIO       | 111 |                       |          |
|----------------------|-----|----------------|-----|-----------------------|----------|
| LUISA BAR            | 86  | RITZ           | 112 |                       |          |
| LYLE                 | 87  | ROMANO         | 113 |                       |          |
| MANUEL               | 88  | SENNA          | 114 |                       |          |
| MARCO                | 89  | SENNA SWIVEL   | 115 |                       |          |
| MARCO BENCH          | 90  | SENNA PRO      | 116 |                       |          |
| MARINO               | 91  | SENNA PLUS     | 117 |                       |          |
| MARINO BAR           | 92  | SENNA BAR      | 118 |                       |          |
| MATTEO               | 93  | SIERRA         | 119 |                       |          |
| MATTIS               | 94  | SILVAN         | 120 |                       |          |
| MAXIME               | 95  | SIRI           | 121 |                       |          |
| MAXIME BENCH         | 96  | SOFIA          | 122 |                       |          |
| MIA                  | 97  | SVEN           | 123 |                       |          |
| NAYA                 | 98  | TIMEO          | 124 |                       |          |
| NERO                 | 99  | TINO           | 125 |                       |          |
| NERO BAR             | 100 | VIGO           | 126 |                       |          |
| NEVIO                | 101 | VINNY          | 127 | HOW TO READ DIMENSION | NS       |
| NICO                 | 102 | VINNY PLUS     | 128 | m . ll : d .          | 1        |
| NEVA                 | 103 | YELENA         | 129 | Total height          |          |
| NINO                 | 104 | YELENA PLUS    | 130 | Total width           | · ·      |
| NOEMI                | 105 | ZOLA           | 131 |                       | $\vdash$ |
| NOEMI SWIVEL         | 106 | ZOLA WHEELS    | 132 |                       | ' '/     |
| PIA                  | 107 | ZOLA II        | 133 | Total depth           | П        |
| PIPPI                | 108 | ZOLA II WHEELS | 134 |                       | ' '/     |
| QUINTY               | 109 |                |     | Height to seat        |          |
| QUINTY BENCH & PUFFS | 110 |                |     |                       | 1        |
|                      |     |                |     | Seat depth            | Н        |
|                      |     |                |     |                       |          |