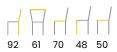

## **CONTENTS**

| LUISA WHEELS         | 85  | REGGAGIO       | 111 |                       |          |
|----------------------|-----|----------------|-----|-----------------------|----------|
| LUISA BAR            | 86  | RITZ           | 112 |                       |          |
| LYLE                 | 87  | ROMANO         | 113 |                       |          |
| MANUEL               | 88  | SENNA          | 114 |                       |          |
| MARCO                | 89  | SENNA SWIVEL   | 115 |                       |          |
| MARCO BENCH          | 90  | SENNA PRO      | 116 |                       |          |
| MARINO               | 91  | SENNA PLUS     | 117 |                       |          |
| MARINO BAR           | 92  | SENNA BAR      | 118 |                       |          |
| MATTEO               | 93  | SIERRA         | 119 |                       |          |
| MATTIS               | 94  | SILVAN         | 120 |                       |          |
| MAXIME               | 95  | SIRI           | 121 |                       |          |
| MAXIME BENCH         | 96  | SOFIA          | 122 |                       |          |
| MIA                  | 97  | SVEN           | 123 |                       |          |
| NAYA                 | 98  | TIMEO          | 124 |                       |          |
| NERO                 | 99  | TINO           | 125 |                       |          |
| NERO BAR             | 100 | VIGO           | 126 |                       |          |
| NEVIO                | 101 | VINNY          | 127 | HOW TO READ DIMENSION | NS       |
| NICO                 | 102 | VINNY PLUS     | 128 | m . ll : d .          | 1        |
| NEVA                 | 103 | YELENA         | 129 | Total height          |          |
| NINO                 | 104 | YELENA PLUS    | 130 | Total width           | · ·      |
| NOEMI                | 105 | ZOLA           | 131 |                       | $\vdash$ |
| NOEMI SWIVEL         | 106 | ZOLA WHEELS    | 132 |                       | ' '/     |
| PIA                  | 107 | ZOLA II        | 133 | Total depth           | П        |
| PIPPI                | 108 | ZOLA II WHEELS | 134 |                       | ' '/     |
| QUINTY               | 109 |                |     | Height to seat        |          |
| QUINTY BENCH & PUFFS | 110 |                |     |                       | 1        |
|                      |     |                |     | Seat depth            | Н        |
|                      |     |                |     |                       |          |