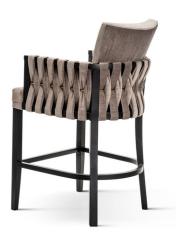

## ACERIO Chair

SKU: 5210036

A compact bucket chair with a universal, timeless design.

#### LEG COLOURS

#### **FABRICS**