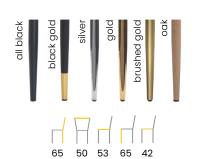

# LOKI Bar Chair

SKU: 5210052

The seductive line of the stool is emphasized by delicate stitching on the seat, creating a coherent whole.

#### LEG COLOURS

#### **FABRICS**