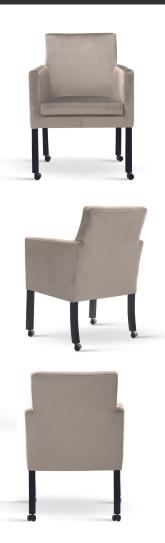

## ADRIANA Armchair

SKU: 5210117

A large, comfortable armchair with a modern design combined with a classic wooden base.