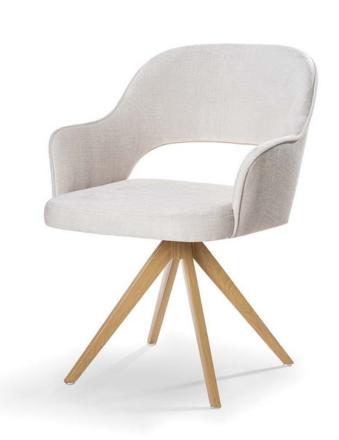

## ADRIANA Armchair

SKU: 5210117

A large, comfortable armchair with a modern design combined with a classic wooden base.