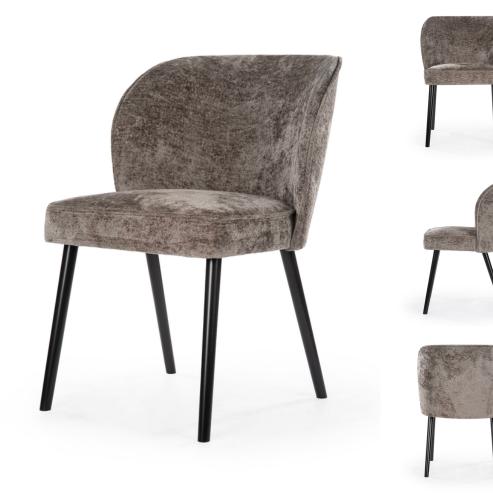

## BIANCHI Chair

SKU: 5210094

Bianchi is characterized by a fluffy silhouette that harmonizes with high armrests and solid legs made of natural wood.