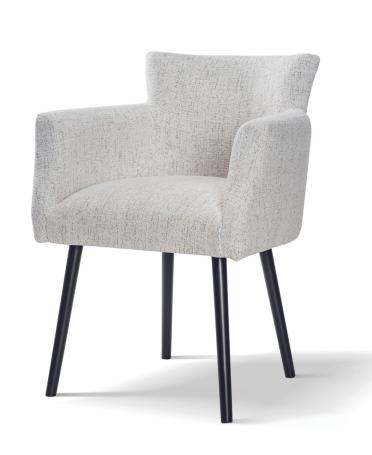

## ADRIANA Armchair

SKU: 5210117

A large, comfortable armchair with a modern design combined with a classic wooden base.

#### LEG COLOURS

black

#### **FABRICS**