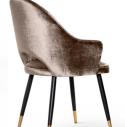

## ACERIO Chair

SKU: 5210036

A compact bucket chair with a universal, timeless design.

#### LEG COLOURS

#### **FABRICS**