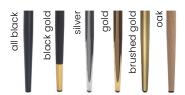

ring.

### LEG COLOURS



#### **FABRICS**









### LIA Chair

SKU: 5210001

Wide backrest and seat, solid metal legs and modern, sleek and simple, design.

### LEG COLOURS



### **FABRICS**





# LIA Swivel Chair

SKU: 5210001

The Lia chair enriched with a 180° rotation system which returns to its original position.

### LEG COLOURS



### **FABRICS**







### LIA Pro Chair

SKU: 5210003

Lia on a fixed, wooden frame with a visible cross- bar under the seat.

### LEG COLOURS



### **FABRICS**





### LIA Plus Chair

**SKU**: 5210002

Lia Plus means more foam, greater ergonomics, upholstery belts in the seat and a solid wooden frame.

### LEG COLOURS



### **FABRICS**





# LIA Bar Chair

**SKU:** 5210004

Slim, simple and elegant, and also very comfortable.

### LEG COLOURS



### **FABRICS**





# LISSABON Chair

SKU: 5210070

Lissabon is a chair that you have to sit on - a modern shape is not only attractive, but also extremely comfortable.

### LEG COLOURS



#### **FABRICS**





# LOKI Chair

SKU: 5210050

Loki is a basic model that has everything a chair should have, all decorated with stylish stitching.

### LEG COLOURS



#### **FABRICS**











# LOKI Swivel Chair

SKU: 5210050

The Loki chair enriched with a 180degree rotation system which returns to its original position.

#### LEG COLOURS



#### **FABRICS**







### LOKI Pro Chair

#### SKU:

Plus means more foam, greater ergonomics, upholstery belts in the seat and a solid wooden frame.

#### LEG COLOURS



#### **FABRICS**







### LOKI Plus Chair

SKU: 5210051

Plus means more foam, gr