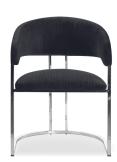

## ACERIO Chair

SKU: 5210036

A compact bucket chair with a universal, timeless design.