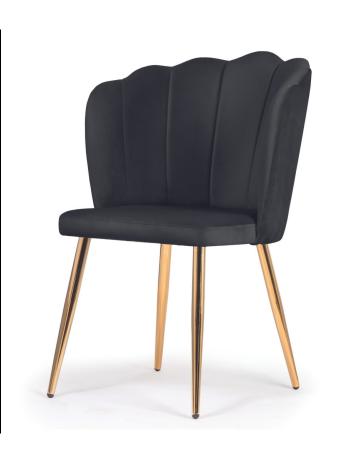

# FELICE Chair

SKU: 5210102

A modern chair which characteristic feature is its backrest.