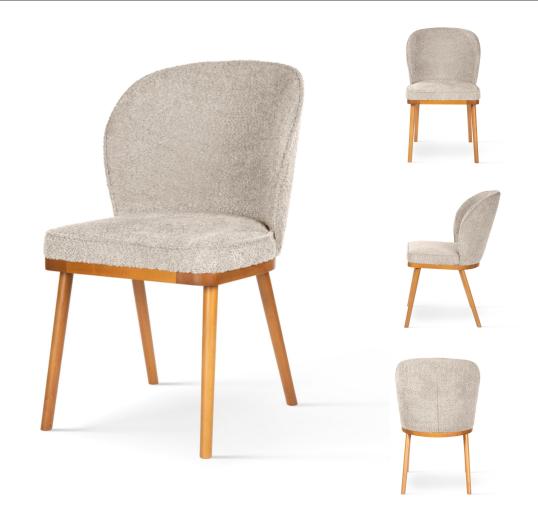

## BIANCHI Chair

SKU: 5210094

Bianchi is characterized by a fluffy silhouette that harmonizes with high armrests and solid legs made of natural wood.