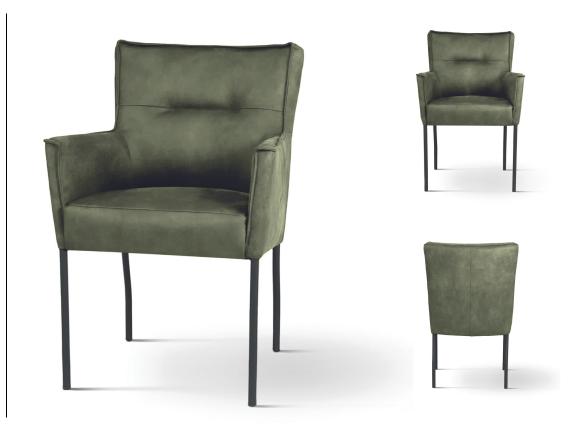

# LOKI Chair

SKU: 5210050

Loki is a basic model that has everything a chair should have, all decorated with stylish stitching.

### LEG COLOURS

#### **FABRICS**