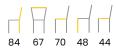

## **CONTENTS**

| LUISA WHEELS         | 85  | REGGAGIO       | 111 |                       |          |
|----------------------|-----|----------------|-----|-----------------------|----------|
| LUISA BAR            | 86  | RITZ           | 112 |                       |          |
| LYLE                 | 87  | ROMANO         | 113 |                       |          |
| MANUEL               | 88  | SENNA          | 114 |                       |          |
| MARCO                | 89  | SENNA SWIVEL   | 115 |                       |          |
| MARCO BENCH          | 90  | SENNA PRO      | 116 |                       |          |
| MARINO               | 91  | SENNA PLUS     | 117 |                       |          |
| MARINO BAR           | 92  | SENNA BAR      | 118 |                       |          |
| MATTEO               | 93  | SIERRA         | 119 |                       |          |
| MATTIS               | 94  | SILVAN         | 120 |                       |          |
| MAXIME               | 95  | SIRI           | 121 |                       |          |
| MAXIME BENCH         | 96  | SOFIA          | 122 |                       |          |
| MIA                  | 97  | SVEN           | 123 |                       |          |
| NAYA                 | 98  | TIMEO          | 124 |                       |          |
| NERO                 | 99  | TINO           | 125 |                       |          |
| NERO BAR             | 100 | VIGO           | 126 |                       |          |
| NEVIO                | 101 | VINNY          | 127 | HOW TO READ DIMENSION | NS       |
| NICO                 | 102 | VINNY PLUS     | 128 | m . ll : d .          | 1        |
| NEVA                 | 103 | YELENA         | 129 | Total height          |          |
| NINO                 | 104 | YELENA PLUS    | 130 | Total width           | · ·      |
| NOEMI                | 105 | ZOLA           | 131 |                       | $\vdash$ |
| NOEMI SWIVEL         | 106 | ZOLA WHEELS    | 132 |                       | ' '/     |
| PIA                  | 107 | ZOLA II        | 133 | Total depth           | П        |
| PIPPI                | 108 | ZOLA II WHEELS | 134 |                       | ' '/     |
| QUINTY               | 109 |                |     | Height to seat        |          |
| QUINTY BENCH & PUFFS | 110 |                |     |                       | 1        |
|                      |     |                |     | Seat depth            | Н        |
|                      |     |                |     |                       |          |