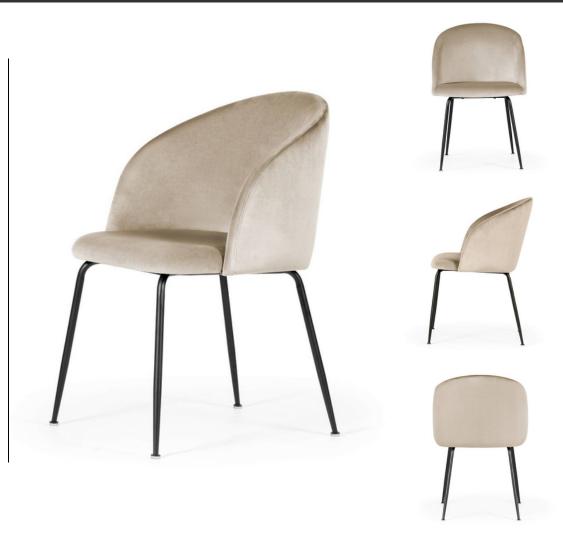

## ADRIANA Armchair

SKU: 5210117

A large, comfortable armchair with a modern design combined with a classic wooden base.