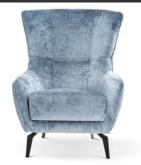

## ACERIO Plus Chair

SKU: 5210037

An improved version of the standard Acerio model. For all those who require above- average comfort.

#### LEG COLOURS

#### **FABRICS**