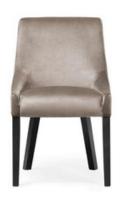

## ACERIO Chair

SKU: 5210036

A compact bucket chair with a universal, timeless design.

#### LEG COLOURS

#### **FABRICS**