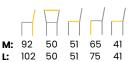

## **CONTENTS**

| LUISA WHEELS         | 85  | REGGAGIO       | 111 |                       |          |
|----------------------|-----|----------------|-----|-----------------------|----------|
| LUISA BAR            | 86  | RITZ           | 112 |                       |          |
| LYLE                 | 87  | ROMANO         | 113 |                       |          |
| MANUEL               | 88  | SENNA          | 114 |                       |          |
| MARCO                | 89  | SENNA SWIVEL   | 115 |                       |          |
| MARCO BENCH          | 90  | SENNA PRO      | 116 |                       |          |
| MARINO               | 91  | SENNA PLUS     | 117 |                       |          |
| MARINO BAR           | 92  | SENNA BAR      | 118 |                       |          |
| MATTEO               | 93  | SIERRA         | 119 |                       |          |
| MATTIS               | 94  | SILVAN         | 120 |                       |          |
| MAXIME               | 95  | SIRI           | 121 |                       |          |
| MAXIME BENCH         | 96  | SOFIA          | 122 |                       |          |
| MIA                  | 97  | SVEN           | 123 |                       |          |
| NAYA                 | 98  | TIMEO          | 124 |                       |          |
| NERO                 | 99  | TINO           | 125 |                       |          |
| NERO BAR             | 100 | VIGO           | 126 |                       |          |
| NEVIO                | 101 | VINNY          | 127 | HOW TO READ DIMENSION | NS       |
| NICO                 | 102 | VINNY PLUS     | 128 | m . ll : d .          | 1        |
| NEVA                 | 103 | YELENA         | 129 | Total height          |          |
| NINO                 | 104 | YELENA PLUS    | 130 | Total width           | · ·      |
| NOEMI                | 105 | ZOLA           | 131 |                       | $\vdash$ |
| NOEMI SWIVEL         | 106 | ZOLA WHEELS    | 132 |                       | ' '/     |
| PIA                  | 107 | ZOLA II        | 133 | Total depth           | П        |
| PIPPI                | 108 | ZOLA II WHEELS | 134 |                       | ' '/     |
| QUINTY               | 109 |                |     | Height to seat        |          |
| QUINTY BENCH & PUFFS | 110 |                |     |                       | 1        |
|                      |     |                |     | Seat depth            | Н        |
|                      |     |                |     |                       |          |