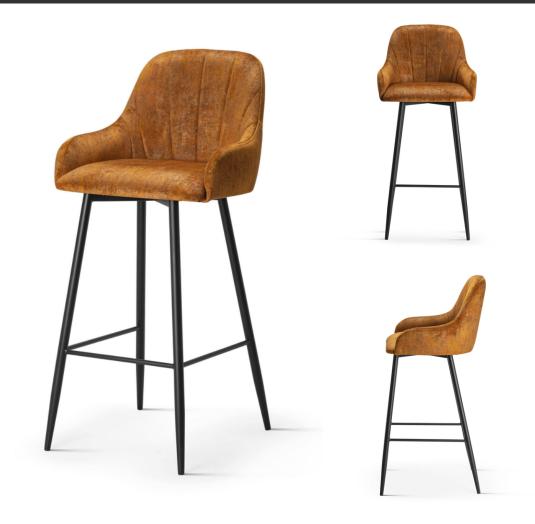

## ACERIO Bar Chair

SKU: 5210107

Stylish bar stool with a universal, timeless design.

#### LEG COLOURS

#### **FABRICS**