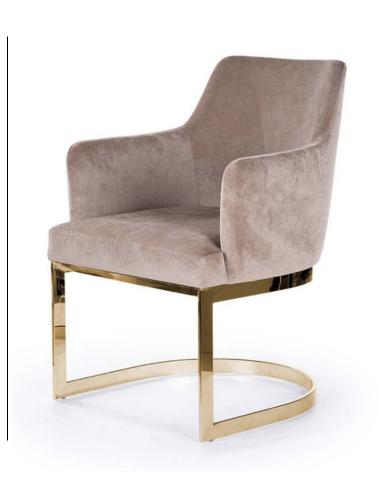

## ADRIANA Armchair

SKU: 5210117

A large, comfortable armchair with a modern design combined with a classic wooden base.