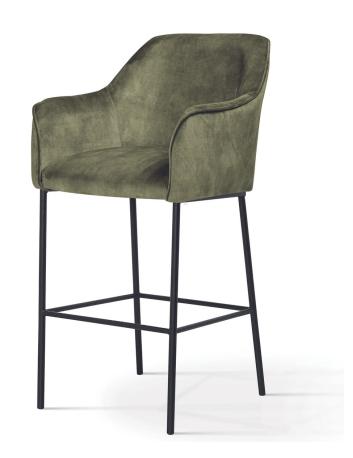

# FELICE Bar Chair

SKU: 5210104

Stylish bar stool with a universal, timeless design.

### LEG COLOURS

### **FABRICS**