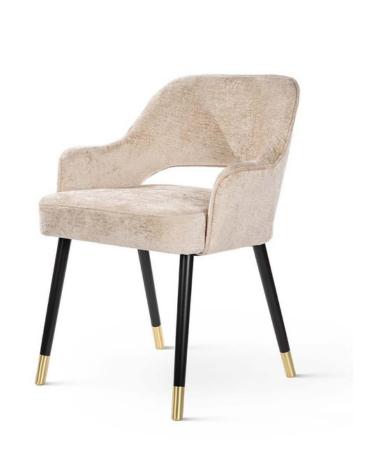

## ACERIO Chair

SKU: 5210036

A compact bucket chair with a universal, timeless design.

#### LEG COLOURS

#### **FABRICS**