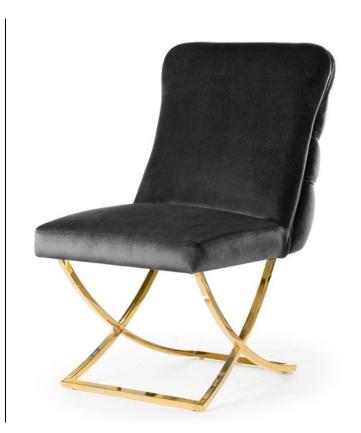

### REGGAGIO Chair

SKU: 5210066

A modern chair with a simple, but original silhouette, mounted on light, solid skids. Once you sit on it, you will never think of another one again.

#### LEG COLOURS

all black

#### **FABRICS**