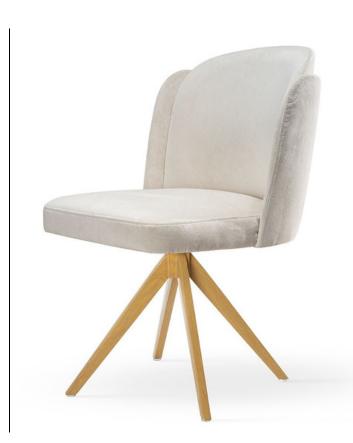

## ACERIO Chair

SKU: 5210036

A compact bucket chair with a universal, timeless design.

#### LEG COLOURS

#### **FABRICS**