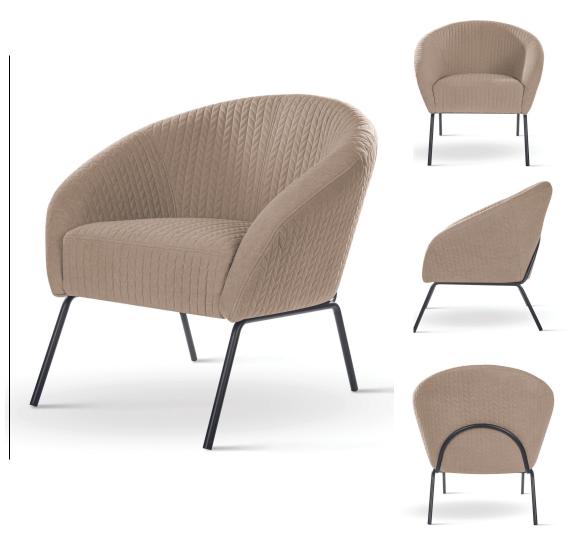

### LYLE Chair

SKU: 5210089

Classic cafe chair with small dimensions and a soft, springy seat.