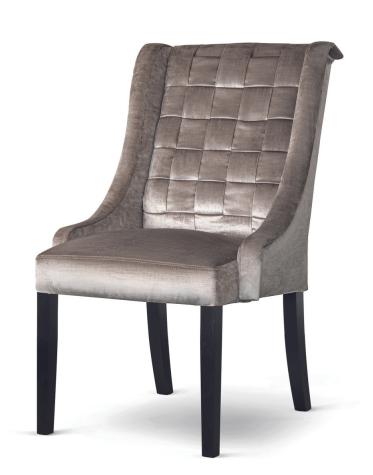

## CLEMENTINE Chair

SKU: 5210046

The Clementine has a high backrest with interesting, interwoven fabric layers creating a checkerboard pattern.