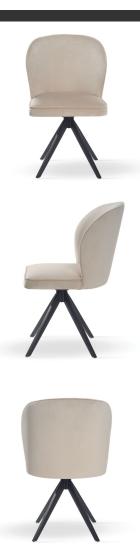

### LOKI Pro Chair

#### SKU:

Plus means more foam, greater ergonomics, upholstery belts in the seat and a solid wooden frame.

#### LEG COLOURS

#### **FABRICS**