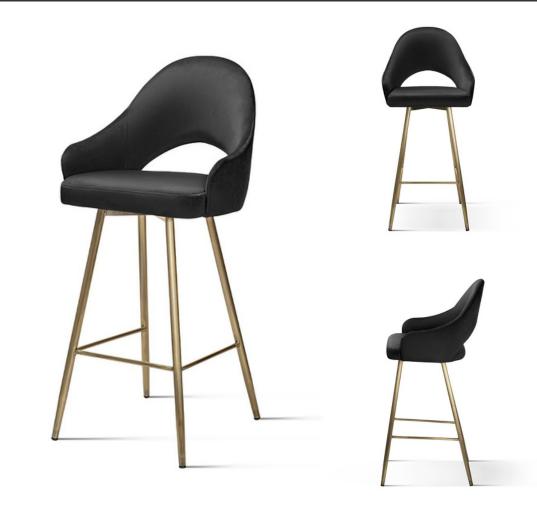

## ACERIO Bar Chair

SKU: 5210107

Stylish bar stool with a universal, timeless design.

#### LEG COLOURS

#### **FABRICS**