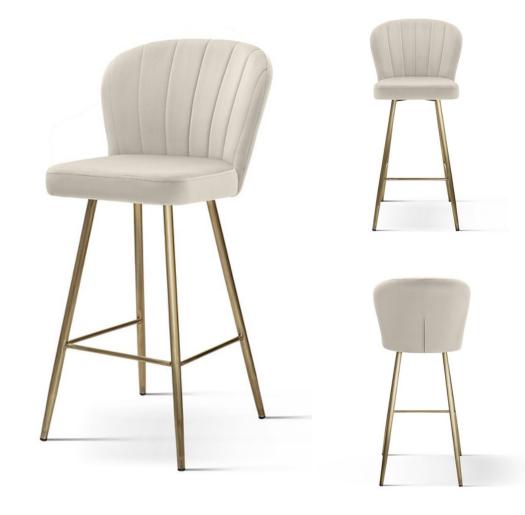

# INDIGO Bar Chair

SKU: 5210061

The structure is based on a stainless steel frame, which brings luxury and elegance to the interior.

### LEG COLOURS

### **FABRICS**