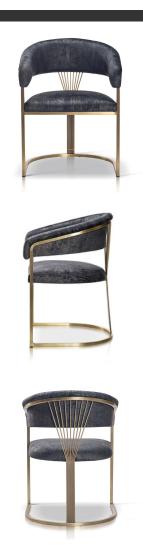

# FIORE Chair

SKU: 5210018

A combination of scandinavian style with a touch of loft.

### LEG COLOURS



### **FABRICS**





# FIORE Swivel Chair

SKU: 5210018

The Fiore chair enriched with a 180° rotation system which returns to its original position.

### LEG COLOURS



#### **FABRICS**







### FREYA Chair

SKU: 5210129

Made of solid wood, this chair has exceptional durability and stability, ensuring long-term use.

### LEG COLOURS



### **FABRICS**







# GIA Bar Chair

SKU: 5210074

Eccentric design will bring an element of luxury to the interior and break banal patterns.

### LEG COLOURS



### **FABRICS**





# GIANNI Chair

**SKU:** 5210075

Gianni is a stylish chair with a modern leg. Its design makes it impossible to pass by

### LEG COLOURS



### **FABRICS**







# GIANNI Bar Chair

SKU: 5210076

Gianni is a stylish bar-chair with a modern leg. Its design makes it impossible to pass by

### LEG COLOURS



### **FABRICS**







# GINO Chair

SKU: 5210023

It's design is based on a simple bucket form decorated with soft cushions.

### LEG COLOURS



### **FABRICS**











# GUIDO Chair

SKU: 5210096

Guido is an upholstered armchair in style.

### LEG COLOURS



### **FABRICS**









### GUILIA Chair

SKU: 5210043

Guilia is an elegant and designer upholstered chair with a comfortable, thick seat and a backrest supported by a stable metal structure.

### LEG COLOURS



### **FABRICS**









**LEONARDO** 

**SKU:** 5210015





**GIOIA** 

**SKU:** 5210017



# INDIGO Bar Chair

SKU: 5210061

The structure is based on a stainless steel fr