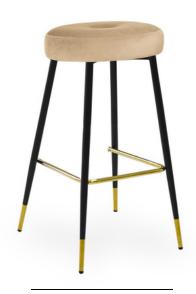

# KINSLEY Bar Chair

SKU: 5210032

A wide, upholstered stool in the chesterfield style with a buttonfinished drawstring.

### LEG COLOURS

#### **FABRICS**