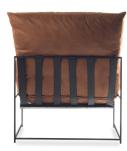

## ACERIO Plus Chair

SKU: 5210037

An improved version of the standard Acerio model. For all those who require above- average comfort.

#### LEG COLOURS

#### **FABRICS**