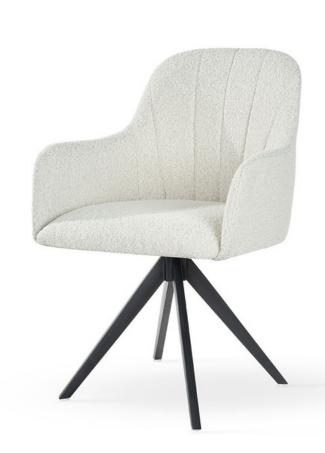

## ACERIO Swivel Chair

SKU: 5210036

The Acerio chair enriched with a 180-degree rotation system which returns to its original position.

#### LEG COLOURS

#### **FABRICS**