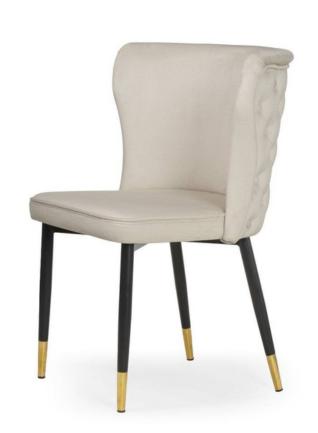

### SENNA Chair

**SKU:** 5210020

A modern chair with comfortable armrests and a characteristic cutout on the back.

#### LEG COLOURS

#### **FABRICS**