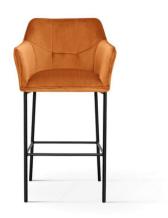

# GIA Bar Chair

SKU: 5210074

Eccentric design will bring an element of luxury to the interior and break banal patterns.

### LEG COLOURS

### **FABRICS**