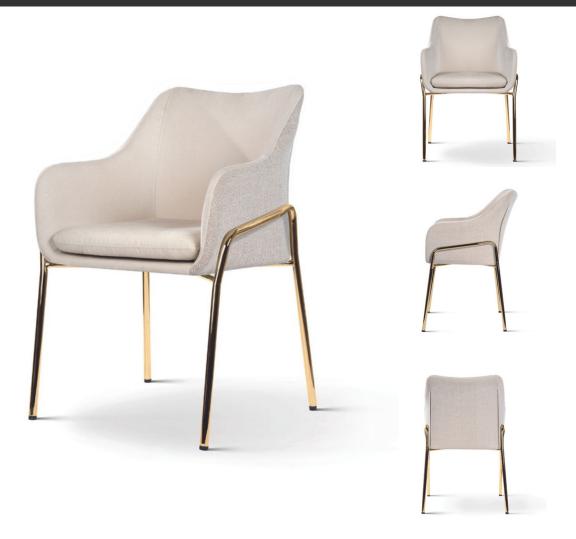

## ADRIANA Armchair

SKU: 5210117

A large, comfortable armchair with a modern design combined with a classic wooden base.