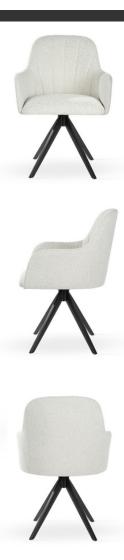

## ACERIO Swivel Chair

SKU: 5210036

The Acerio chair enriched with a 180-degree rotation system which returns to its original position.