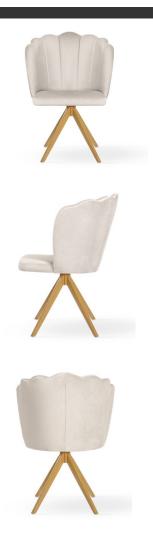

### NOEMI Chair

SKU: 5210024

The base was taken from our bestselling Lia chair, which we expanded with a modern backrest inspired by the drawing of a shell.

#### LEG COLOURS

#### **FABRICS**