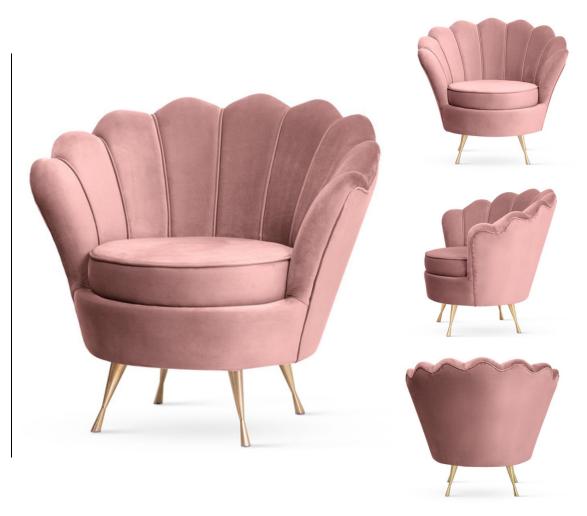

## ADRIANA Armchair

SKU: 5210117

A large, comfortable armchair with a modern design combined with a classic wooden base.