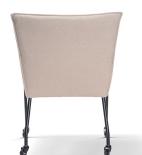

### ALEC Chair - Wheels

**SKU:** 5210084

A modern bucket chair with an ergonomic design and a strongly outlined silhouette, which is balanced by slim, high legs.

#### LEG COLOURS

#### **FABRICS**