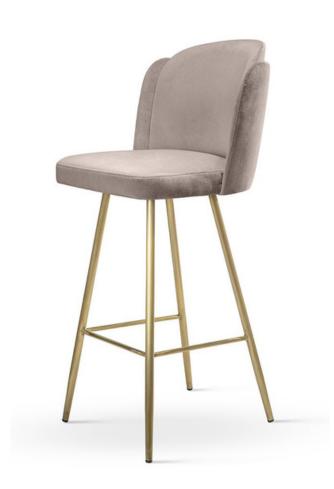

### LUCIANO Bar Chair

SKU: 5210109

Stylish bar stool with a universal, timeless design.

#### LEG COLOURS

#### **FABRICS**