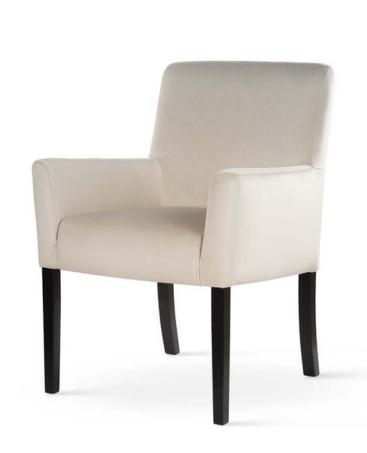

## ADRIANA Armchair

SKU: 5210117

A large, comfortable armchair with a modern design combined with a classic wooden base.

#### LEG COLOURS

black

#### **FABRICS**