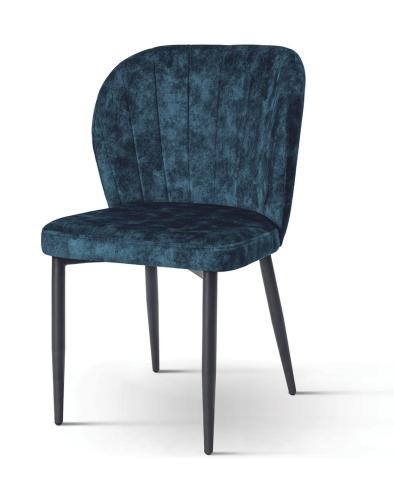

## ACERIO Chair

SKU: 5210036

A compact bucket chair with a universal, timeless design.

#### LEG COLOURS

#### **FABRICS**