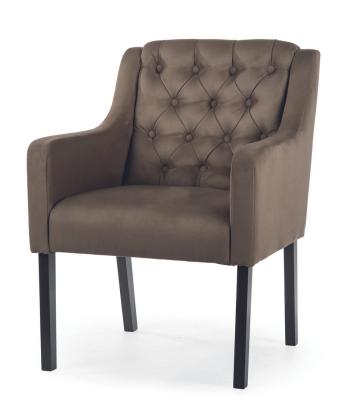

### LYLE Chair

SKU: 5210089

Classic cafe chair with small dimensions and a soft, springy seat.

#### LEG COLOURS

#### **FABRICS**