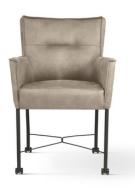

## ADRIANA Armchair

SKU: 5210117

A large, comfortable armchair with a modern design combined with a classic wooden base.