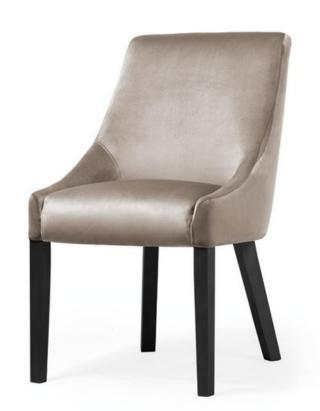

## ACERIO Chair

SKU: 5210036

A compact bucket chair with a universal, timeless design.

#### LEG COLOURS

#### **FABRICS**