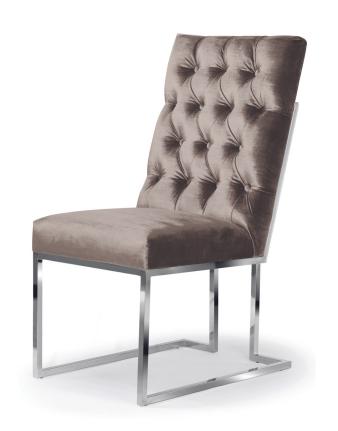

## ADRIANA Armchair

SKU: 5210117

A large, comfortable armchair with a modern design combined with a classic wooden base.