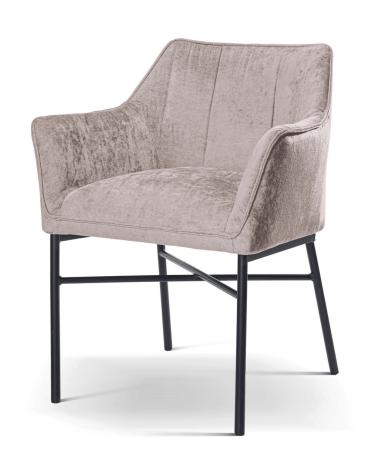

## ADRIANA Armchair

SKU: 5210117

A large, comfortable armchair with a modern design combined with a classic wooden base.