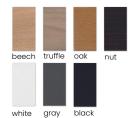

### LUISA Bar Chair

SKU: 5210031

Luisa is a chair with a smooth backrest and a spring-filled seat. The model is characterized by a high armrests, which increase the comfort of use.

#### LEG COLOURS

all black

#### **FABRICS**