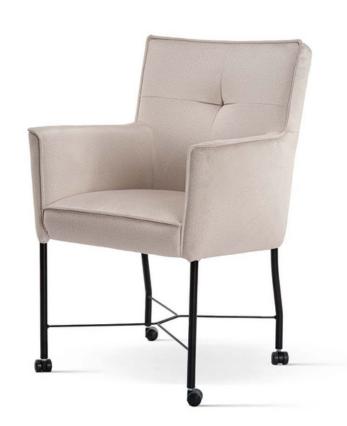

### MANUEL Armchair

SKU: 5210116

Doesn't this armchair look cozy? In addition, you can sit on it like a cloud.

#### LEG COLOURS

black