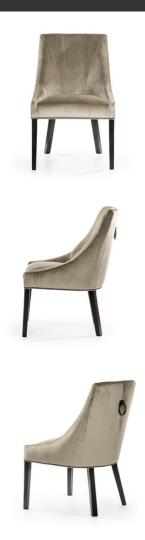

## ACERIO Chair

SKU: 5210036

A compact bucket chair with a universal, timeless design.