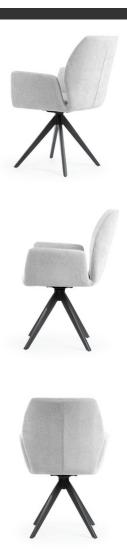

## ACERIO Swivel Chair

SKU: 5210036

The Acerio chair enriched with a 180-degree rotation system which returns to its original position.