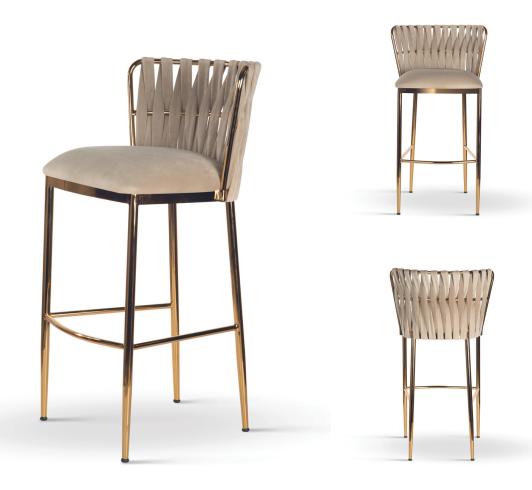

# INDIGO Bar Chair

SKU: 5210061

The structure is based on a stainless steel frame, which brings luxury and elegance to the interior.