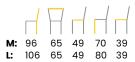

### LUISA Bar Chair

SKU: 5210031

Luisa is a chair with a smooth backrest and a spring-filled seat. The model is characterized by a high armrests, which increase the comfort of use.

#### LEG COLOURS

all black

#### **FABRICS**