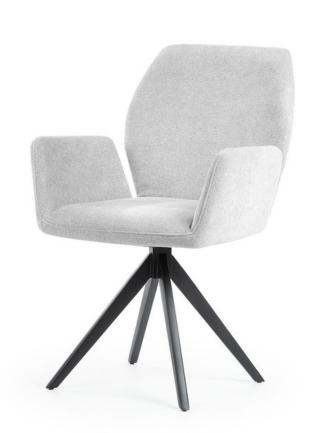

# JOLIE Swivel - Chair

SKU: 5210065

The sloping backrest and the round design of the Jolie chair give the design a more airy character. The ability to rotate the Jolie chair 360 degrees creates even more ease of use and comfort.

### LEG COLOURS

Completely composable to your own preference.

### **FABRICS**