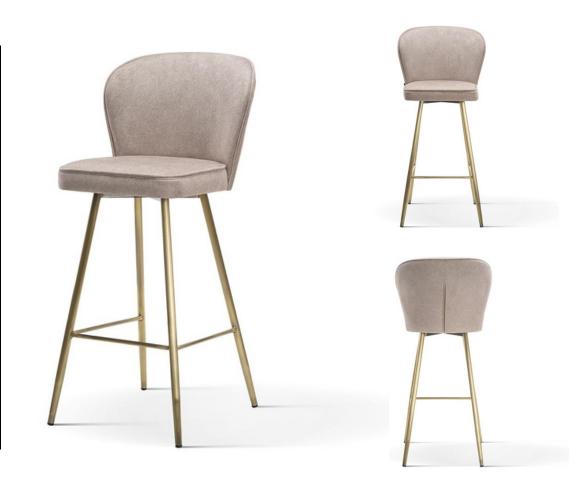

S



#### **FABRICS**









### LIA Chair

SKU: 5210001

Wide backrest and seat, solid metal legs and modern, sleek and simple, design.

### LEG COLOURS



### **FABRICS**





# LIA Swivel Chair

SKU: 5210001

The Lia chair enriched with a 180° rotation system which returns to its original position.

### LEG COLOURS



### **FABRICS**







### LIA Pro Chair

SKU: 5210003

Lia on a fixed, wooden frame with a visible cross- bar under the seat.

### LEG COLOURS



### **FABRICS**





### LIA Plus Chair

**SKU**: 5210002

Lia Plus means more foam, greater ergonomics, upholstery belts in the seat and a solid wooden frame.

### LEG COLOURS



### **FABRICS**





# LIA Bar Chair

**SKU:** 5210004

Slim, simple and elegant, and also very comfortable.

### LEG COLOURS



### **FABRICS**





# LISSABON Chair

SKU: 5210070

Lissabon is a chair that you have to sit on - a modern shape is not only attractive, but also extremely comfortable.

### LEG COLOURS



#### **FABRICS**





# LOKI Chair

SKU: 5210050

Loki is a basic model that has everything a chair should have, all decorated with stylish stitching.

### LEG COLOURS



#### **FABRICS**











# LOKI Swivel Chair

SKU: 5210050

The Loki chair enriched with a 180degree rotation system which returns to its original position.

#### LEG COLOURS



#### **FABRICS**







### LOKI Pro Chair

#### SKU:

Plus means more foam, greater ergonomics, upholstery belts in the seat and a solid wooden frame.

#### LEG COLOURS



#### **FABRICS**







### LOKI Plus Chair

SKU: 5210051

Plus means more foam, greater ergonomics, uph