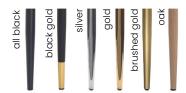

Chair

SKU: 5210047

Nevio has deep ribs finished with a chesterfield-style buttons.

#### LEG COLOURS



#### **FABRICS**







# NICO Armchair

**SKU:** 5210101

It may not have wings, but by sitting on it you will surely fly away.

#### LEG COLOURS



#### **FABRICS**





### NEVA Armchair

SKU: 5210118

Neva offers a fresh design based on strongly outlined shapes that perfectly match the "spider" legs.

#### LEG COLOURS



black

#### **FABRICS**











# NINO Bar Chair

SKU: 5210073

The perfect bar stool to relax on, it will also work for a kitchen island.

#### LEG COLOURS



#### **FABRICS**









### NOEMI Chair

SKU: 5210024

The base was taken from our bestselling Lia chair, which we expanded with a modern backrest inspired by the drawing of a shell.

#### LEG COLOURS



#### **FABRICS**







# NOEMI Swivel - Chair

SKU: 5210024

The Noemi chair enriched with a 180° rotation system which returns to its original position.

#### LEG COLOURS



#### **FABRICS**







### PIA Chair

SKU: 5210029

Pia is a stylish chair with a thick seat.

The puffy, semi-bucket backrest combined with slender legs make the form elegant and modern.

#### LEG COLOURS



#### **FABRICS**





### PIPPI Chair

SKU: 5210054

An original chair that attracts attention not only with its appearance, but also with an ergonomically inclined seat that allows you to relax.

#### LEG COLOURS

all black

#### **FABRICS**







### QUINTY Armchair

SKU: 5210048

This piece of furniture will bring a pinch of extravagance and feminine class to the room.

#### LEG COLOURS



#### **FABRICS*