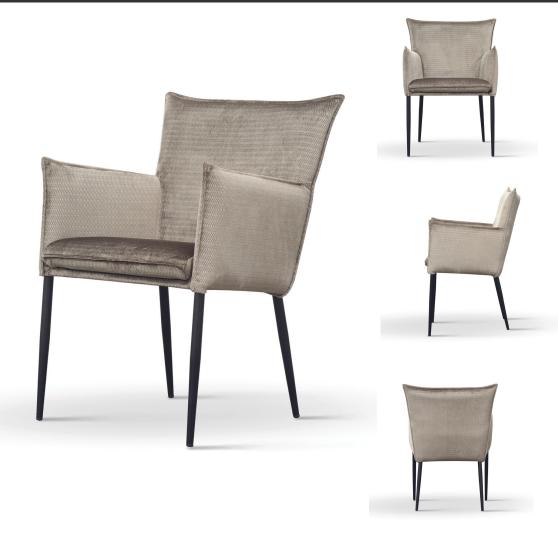

## ADRIANA Armchair

SKU: 5210117

A large, comfortable armchair with a modern design combined with a classic wooden base.