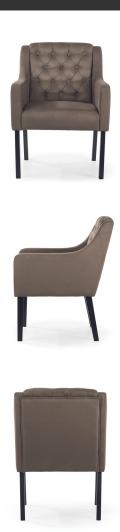

### LYLE Chair

SKU: 5210089

Classic cafe chair with small dimensions and a soft, springy seat.

#### LEG COLOURS

#### **FABRICS**