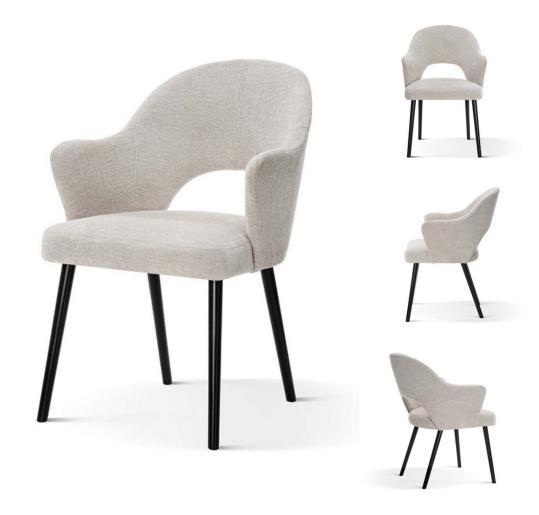

## ACERIO Chair

SKU: 5210036

A compact bucket chair with a universal, timeless design.

#### LEG COLOURS

#### **FABRICS**