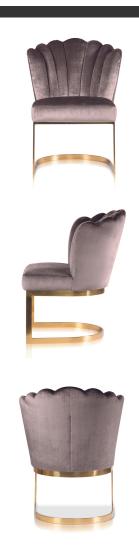

## ACERIO Chair

SKU: 5210036

A compact bucket chair with a universal, timeless design.

#### LEG COLOURS

#### **FABRICS**