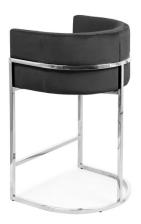

## ACERIO Chair

SKU: 5210036

A compact bucket chair with a universal, timeless design.

#### LEG COLOURS

#### **FABRICS**