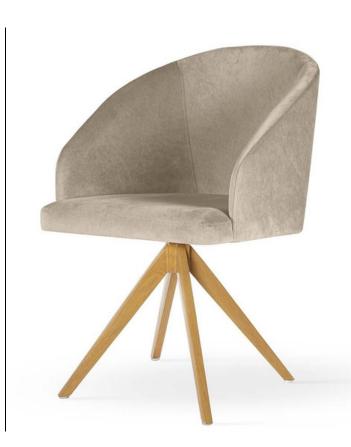

## ADRIANA Armchair

SKU: 5210117

A large, comfortable armchair with a modern design combined with a classic wooden base.

#### LEG COLOURS

black

#### **FABRICS**