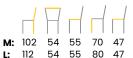

## **CONTENTS**

| LUISA WHEELS         | 85  | REGGAGIO       | 111 |                       |          |
|----------------------|-----|----------------|-----|-----------------------|----------|
| LUISA BAR            | 86  | RITZ           | 112 |                       |          |
| LYLE                 | 87  | ROMANO         | 113 |                       |          |
| MANUEL               | 88  | SENNA          | 114 |                       |          |
| MARCO                | 89  | SENNA SWIVEL   | 115 |                       |          |
| MARCO BENCH          | 90  | SENNA PRO      | 116 |                       |          |
| MARINO               | 91  | SENNA PLUS     | 117 |                       |          |
| MARINO BAR           | 92  | SENNA BAR      | 118 |                       |          |
| MATTEO               | 93  | SIERRA         | 119 |                       |          |
| MATTIS               | 94  | SILVAN         | 120 |                       |          |
| MAXIME               | 95  | SIRI           | 121 |                       |          |
| MAXIME BENCH         | 96  | SOFIA          | 122 |                       |          |
| MIA                  | 97  | SVEN           | 123 |                       |          |
| NAYA                 | 98  | TIMEO          | 124 |                       |          |
| NERO                 | 99  | TINO           | 125 |                       |          |
| NERO BAR             | 100 | VIGO           | 126 |                       |          |
| NEVIO                | 101 | VINNY          | 127 | HOW TO READ DIMENSION | NS       |
| NICO                 | 102 | VINNY PLUS     | 128 | m . ll : d .          | 1        |
| NEVA                 | 103 | YELENA         | 129 | Total height          |          |
| NINO                 | 104 | YELENA PLUS    | 130 | Total width           | · ·      |
| NOEMI                | 105 | ZOLA           | 131 |                       | $\vdash$ |
| NOEMI SWIVEL         | 106 | ZOLA WHEELS    | 132 |                       | ' '/     |
| PIA                  | 107 | ZOLA II        | 133 | Total depth           | П        |
| PIPPI                | 108 | ZOLA II WHEELS | 134 |                       | ' '/     |
| QUINTY               | 109 |                |     | Height to seat        |          |
| QUINTY BENCH & PUFFS | 110 |                |     |                       | 1        |
|                      |     |                |     | Seat depth            | Н        |
|                      |     |                |     |                       |          |