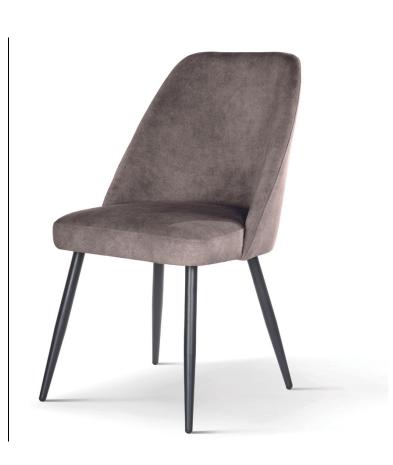

## ACERIO Chair

SKU: 5210036

A compact bucket chair with a universal, timeless design.