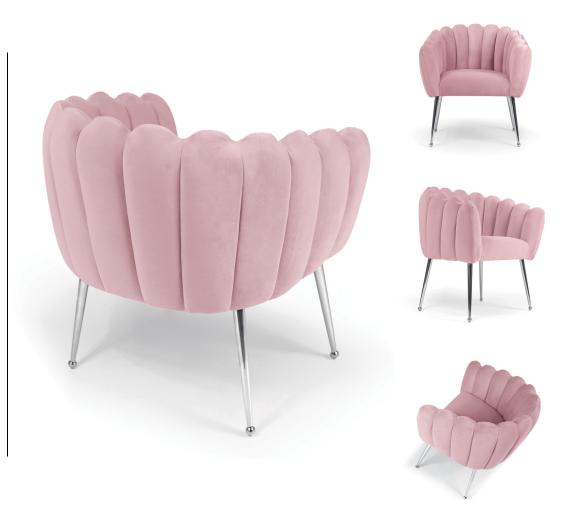

### NOEMI Chair

SKU: 5210024

The base was taken from our bestselling Lia chair, which we expanded with a modern backrest inspired by the drawing of a shell.

#### LEG COLOURS

#### **FABRICS**