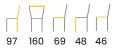

## **CONTENTS**

| LUISA WHEELS         | 85  | REGGAGIO       | 111 |                       |          |
|----------------------|-----|----------------|-----|-----------------------|----------|
| LUISA BAR            | 86  | RITZ           | 112 |                       |          |
| LYLE                 | 87  | ROMANO         | 113 |                       |          |
| MANUEL               | 88  | SENNA          | 114 |                       |          |
| MARCO                | 89  | SENNA SWIVEL   | 115 |                       |          |
| MARCO BENCH          | 90  | SENNA PRO      | 116 |                       |          |
| MARINO               | 91  | SENNA PLUS     | 117 |                       |          |
| MARINO BAR           | 92  | SENNA BAR      | 118 |                       |          |
| MATTEO               | 93  | SIERRA         | 119 |                       |          |
| MATTIS               | 94  | SILVAN         | 120 |                       |          |
| MAXIME               | 95  | SIRI           | 121 |                       |          |
| MAXIME BENCH         | 96  | SOFIA          | 122 |                       |          |
| MIA                  | 97  | SVEN           | 123 |                       |          |
| NAYA                 | 98  | TIMEO          | 124 |                       |          |
| NERO                 | 99  | TINO           | 125 |                       |          |
| NERO BAR             | 100 | VIGO           | 126 |                       |          |
| NEVIO                | 101 | VINNY          | 127 | HOW TO READ DIMENSION | NS       |
| NICO                 | 102 | VINNY PLUS     | 128 | m . ll : d .          | 1        |
| NEVA                 | 103 | YELENA         | 129 | Total height          |          |
| NINO                 | 104 | YELENA PLUS    | 130 | Total width           | · ·      |
| NOEMI                | 105 | ZOLA           | 131 |                       | $\vdash$ |
| NOEMI SWIVEL         | 106 | ZOLA WHEELS    | 132 |                       | ' '/     |
| PIA                  | 107 | ZOLA II        | 133 | Total depth           | П        |
| PIPPI                | 108 | ZOLA II WHEELS | 134 |                       | ' '/     |
| QUINTY               | 109 |                |     | Height to seat        |          |
| QUINTY BENCH & PUFFS | 110 |                |     |                       | 1        |
|                      |     |                |     | Seat depth            | Н        |
|                      |     |                |     |                       |          |