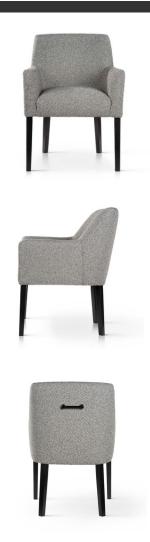

## ACERIO Chair

SKU: 5210036

A compact bucket chair with a universal, timeless design.