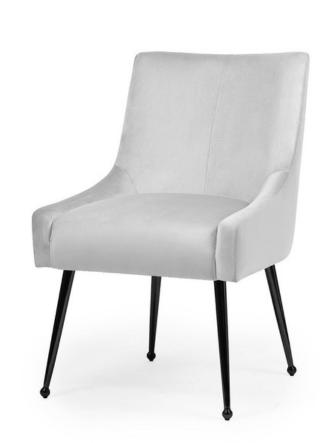

## ACERIO Swivel Chair

SKU: 5210036

The Acerio chair enriched with a 180-degree rotation system which returns to its original position.