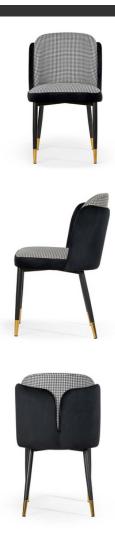

## CLEMENTINE Chair

SKU: 5210046

The Clementine has a high backrest with interesting, interwoven fabric layers creating a checkerboard pattern.