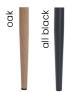

chair 360 degrees creates even more ease of use and comfort.

### LEG COLOURS

Completely composable to your own preference.

### **FABRICS**







### KAKI Chair

SKU: 5210081

An interesting combination of a chrome leg with a chesterfield seat. The deep drawstrings are finished with a button.

### LEG COLOURS



### **FABRICS**







# KINSLEY Bar Chair

SKU: 5210032

A wide, upholstered stool in the chesterfield style with a buttonfinished drawstring.

### LEG COLOURS



#### **FABRICS**









### LIA Chair

SKU: 5210001

Wide backrest and seat, solid metal legs and modern, sleek and simple, design.

### LEG COLOURS



### **FABRICS**





# LIA Swivel Chair

SKU: 5210001

The Lia chair enriched with a 180° rotation system which returns to its original position.

### LEG COLOURS



### **FABRICS**







### LIA Pro Chair

SKU: 5210003

Lia on a fixed, wooden frame with a visible cross- bar under the seat.

### LEG COLOURS



### **FABRICS**





### LIA Plus Chair

**SKU**: 5210002

Lia Plus means more foam, greater ergonomics, upholstery belts in the seat and a solid wooden frame.

### LEG COLOURS



### **FABRICS**





# LIA Bar Chair

**SKU:** 5210004

Slim, simple and elegant, and also very comfortable.

### LEG COLOURS



### **FABRICS**





# LISSABON Chair

SKU: 5210070

Lissabon is a chair that you have to sit on - a modern shape is not only attractive, but also extremely comfortable.

### LEG COLOURS



#### **FABRICS**





# LOKI Chair

SKU: 5210050

Loki is a basic model that has everything a chair should have, all decorated with stylish stitching.