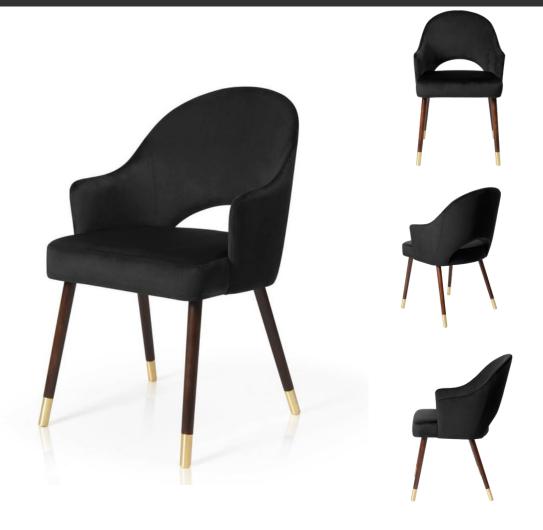

### MANUEL Armchair

SKU: 5210116

Doesn't this armchair look cozy? In addition, you can sit on it like a cloud.

#### LEG COLOURS

black

#### **FABRICS**