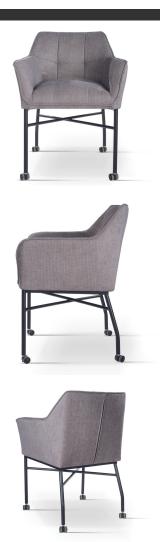

### ALEC Chair - Wheels

**SKU:** 5210084

A modern bucket chair with an ergonomic design and a strongly outlined silhouette, which is balanced by slim, high legs.

#### LEG COLOURS

#### **FABRICS**