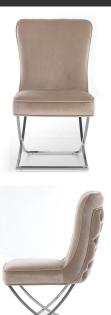

### MIA Chair

**SKU:** 5210103

We have balanced the comfortable bucket seat with a light leg, in order to obtain an elegant and modern piece of furniture.

#### LEG COLOURS

#### **FABRICS**