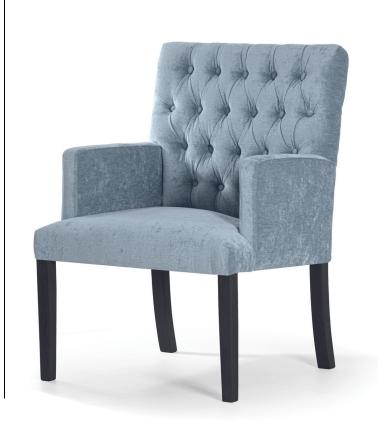

## ADRIANA Armchair

SKU: 5210117

A large, comfortable armchair with a modern design combined with a classic wooden base.