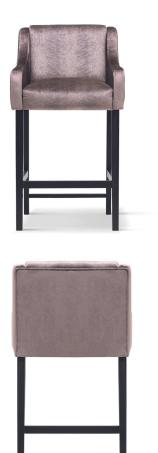

### LUISA Bar Chair

SKU: 5210031

Luisa is a chair with a smooth backrest and a spring-filled seat. The model is characterized by a high armrests, which increase the comfort of use.

#### LEG COLOURS

all black

#### **FABRICS**