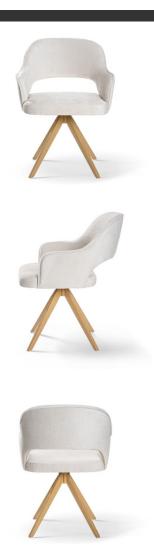

## ADRIANA Armchair

SKU: 5210117

A large, comfortable armchair with a modern design combined with a classic wooden base.