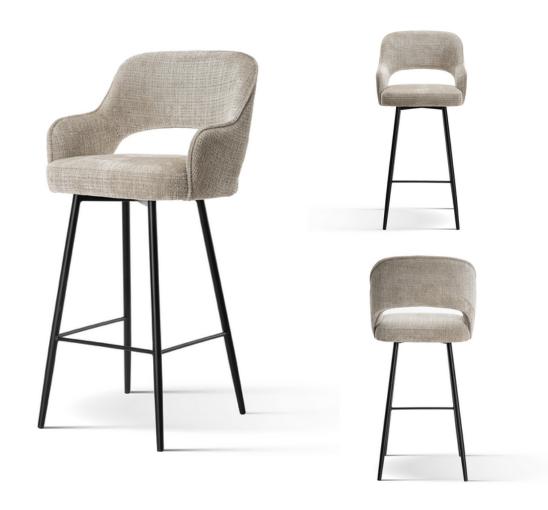

## ACERIO Swivel Chair

SKU: 5210036

The Acerio chair enriched with a 180-degree rotation system which returns to its original position.

#### LEG COLOURS

#### **FABRICS**