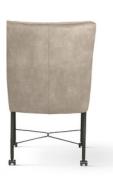

## ADRIANA Armchair

SKU: 5210117

A large, comfortable armchair with a modern design combined with a classic wooden base.