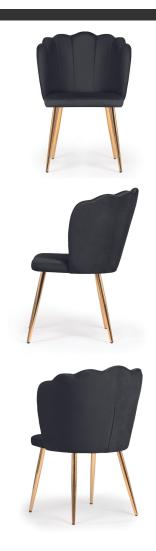

# FELICE Chair

SKU: 5210102

A modern chair which characteristic feature is its backrest.