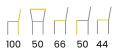

chair with comfortable armrests and a characteristic cutout on the back.

#### LEG COLOURS



#### **FABRICS**





### SIERRA Chair

SKU: 5210009

Sierra is a stylish upholstered chair with a thick seat. The deep half-bucket backrest resembles a shell.

#### LEG COLOURS



#### **FABRICS**







### SILVAN Chair

SKU: 5210091

This simple bucket-shaped form and spacious sizes will meet the most demanding requirements.

#### LEG COLOURS



#### **FABRICS**







### SIRI Chair

SKU: 5210006

Siri is a modern upholstered chair with a bucket-shaped backrest with finely contoured sides.

#### LEG COLOURS



#### **FABRICS**





### SOFIA Chair

SKU: 5210082

Guilia's brother enriched with elegant chesterfield quilting giving it an original character.

#### LEG COLOURS



#### **FABRICS**











### SVEN Armchair

SKU: 5210007

Pure scandinavian - simple and comfortable.

#### LEG COLOURS



#### **FABRICS**





# TIMEO Chair

SKU: 5210092

Timeo proves that even the most trivial things can still surprise you.

#### LEG COLOURS



#### **FABRICS**







### TINO Chair

SKU: 5210067

The simple form of the seat combined with a stylish skid looks elegant and dignified. Upholstery straps in the seat will ensure comfort.

#### LEG COLOURS



#### **FABRICS**







### VIGO Chair

SKU: 5210025

Vigo is a chair made on a metal frame. It has a bucket shape and ergonomic, high armrests. The chair has a removable seat cushion.

#### LEG COLOURS



#### **FABRICS**





### VINNY Chair

SKU: 5210010

Combination of a classic silhouette with a high back and a soft, thick seat th