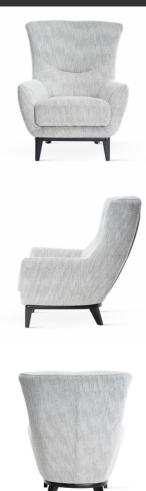

### ZOLA Chair

SKU: 5210085

A comfortable bucket chair that attracts attention thanks to the combination of a thick seat and light metal legs.

#### LEG COLOURS

all black

#### **FABRICS**