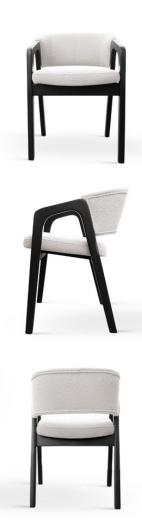

## ADRIANA Armchair

SKU: 5210117

A large, comfortable armchair with a modern design combined with a classic wooden base.