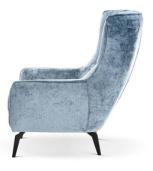

## ACERIO Chair

SKU: 5210036

A compact bucket chair with a universal, timeless design.

#### LEG COLOURS

#### **FABRICS**