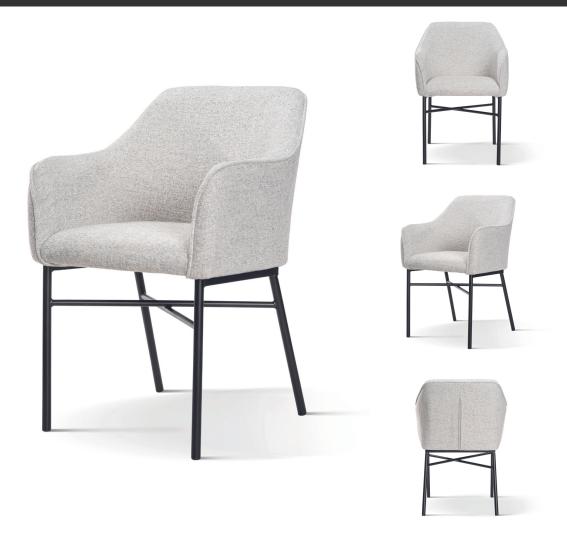

### MANUEL Armchair

SKU: 5210116

Doesn't this armchair look cozy? In addition, you can sit on it like a cloud.

#### LEG COLOURS

black