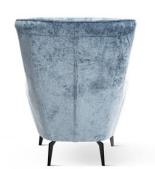

## ACERIO Chair

SKU: 5210036

A compact bucket chair with a universal, timeless design.

#### LEG COLOURS

#### **FABRICS**