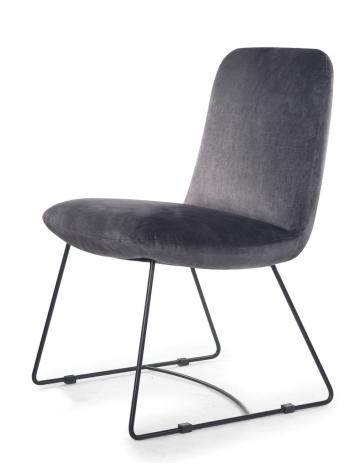

### QUINTY Armchair

SKU: 5210048

This piece of furniture will bring a pinch of extravagance and feminine class to the room.

#### LEG COLOURS



#### **FABRICS**





### QUINTY Bench & Puffs

**SKU**: 5210108

This piece of furniture will bring a pinch of extravagance and feminine class to the room.

#### LEG COLOURS



#### **FABRICS**

Completely composable to your own preference. A wide choice of over 100 fabrics with different colour variants.



SOFA 2: 82 160 79 43 53 SOFA 3: 82 180 79 43 53 POUFFE S: 44 52 52 44 52 POUFFE L: 44 52 52 44 52



### REGGAGIO Chair

SKU: 5210066

A modern chair with a simple, but original silhouette, mounted on light, solid skids. Once you sit on it, you will never think of another one again.

#### LEG COLOURS

all black

#### **FABRICS**







### RITZ Chair

SKU: 5210053

Big, comfortable and elegant. An additional decorative and functional element is the handle on the back.

#### LEG COLOURS



#### **FABRICS**







### ROMANO Chair

SKU: 5210088

Classic silhouette in a refreshed edition. A characteristic element of the chair are wooden legs smoothly connected to the crossbar under the seat.

#### LEG COLOURS



black nut

#### **FABRICS**





### SENNA Chair

**SKU:** 5210020

A modern chair with comfortable armrests and a characteristic cutout on the back.

#### LEG COLOURS



#### **FABRICS**











### SENNA Swivel Chair

SKU: 5210020

The Senna chair enriched with a 180° rotation system which returns to its original position.

#### LEG COLOURS



#### **FABRICS**







### SENNA Pro Chair

SKU: 5210105

Senna