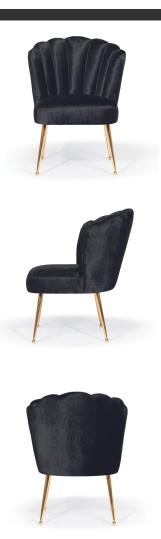

### NOEMI Chair

SKU: 5210024

The base was taken from our bestselling Lia chair, which we expanded with a modern backrest inspired by the drawing of a shell.

#### LEG COLOURS

#### **FABRICS**