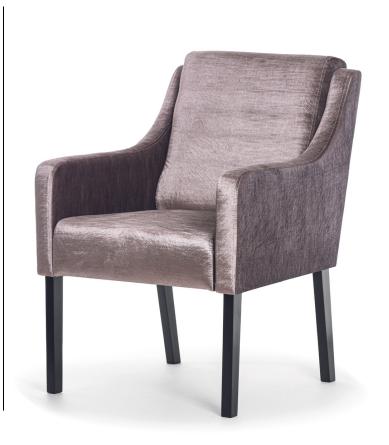

## ADRIANA Armchair

SKU: 5210117

A large, comfortable armchair with a modern design combined with a classic wooden base.

#### LEG COLOURS

black

#### **FABRICS**