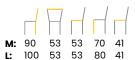

## **CONTENTS**

| LUISA WHEELS         | 85  | REGGAGIO       | 111 |                       |          |
|----------------------|-----|----------------|-----|-----------------------|----------|
| LUISA BAR            | 86  | RITZ           | 112 |                       |          |
| LYLE                 | 87  | ROMANO         | 113 |                       |          |
| MANUEL               | 88  | SENNA          | 114 |                       |          |
| MARCO                | 89  | SENNA SWIVEL   | 115 |                       |          |
| MARCO BENCH          | 90  | SENNA PRO      | 116 |                       |          |
| MARINO               | 91  | SENNA PLUS     | 117 |                       |          |
| MARINO BAR           | 92  | SENNA BAR      | 118 |                       |          |
| MATTEO               | 93  | SIERRA         | 119 |                       |          |
| MATTIS               | 94  | SILVAN         | 120 |                       |          |
| MAXIME               | 95  | SIRI           | 121 |                       |          |
| MAXIME BENCH         | 96  | SOFIA          | 122 |                       |          |
| MIA                  | 97  | SVEN           | 123 |                       |          |
| NAYA                 | 98  | TIMEO          | 124 |                       |          |
| NERO                 | 99  | TINO           | 125 |                       |          |
| NERO BAR             | 100 | VIGO           | 126 |                       |          |
| NEVIO                | 101 | VINNY          | 127 | HOW TO READ DIMENSION | NS       |
| NICO                 | 102 | VINNY PLUS     | 128 | m . ll : d .          | 1        |
| NEVA                 | 103 | YELENA         | 129 | Total height          |          |
| NINO                 | 104 | YELENA PLUS    | 130 | Total width           | · ·      |
| NOEMI                | 105 | ZOLA           | 131 |                       | $\vdash$ |
| NOEMI SWIVEL         | 106 | ZOLA WHEELS    | 132 |                       | ' '/     |
| PIA                  | 107 | ZOLA II        | 133 | Total depth           | П        |
| PIPPI                | 108 | ZOLA II WHEELS | 134 |                       | ' '/     |
| QUINTY               | 109 |                |     | Height to seat        |          |
| QUINTY BENCH & PUFFS | 110 |                |     |                       | 1        |
|                      |     |                |     | Seat depth            | Н        |
|                      |     |                |     |                       |          |