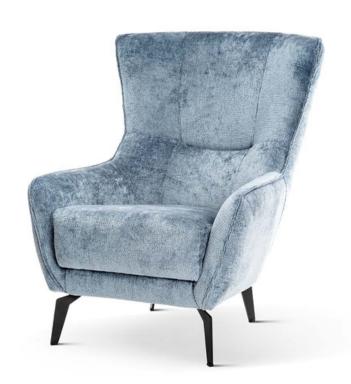

## ACERIO Plus Chair

SKU: 5210037

An improved version of the standard Acerio model. For all those who require above- average comfort.

#### LEG COLOURS

#### **FABRICS**