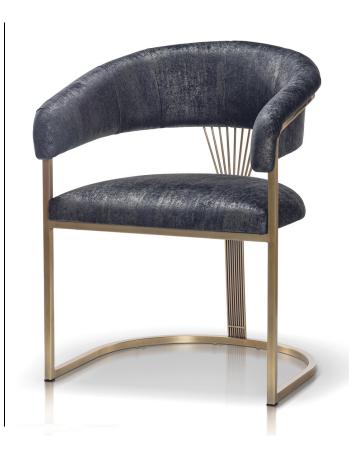

# FIORE Chair

SKU: 5210018

A combination of scandinavian style with a touch of loft.

### LEG COLOURS



### **FABRICS**





# FIORE Swivel Chair

SKU: 5210018

The Fiore chair enriched with a 180° rotation system which returns to its original position.

### LEG COLOURS



#### **FABRICS**







### FREYA Chair

SKU: 5210129

Made of solid wood, this chair has exceptional durability and stability, ensuring long-term use.

### LEG COLOURS



### **FABRICS**







# GIA Bar Chair

SKU: 5210074

Eccentric design will bring an element of luxury to the interior and break banal patterns.

### LEG COLOURS



### **FABRICS**





# GIANNI Chair

**SKU:** 5210075

Gianni is a stylish chair with a modern leg. Its design makes it impossible to pass by

### LEG COLOURS



### **FABRICS**







# GIANNI Bar Chair

SKU: 5210076

Gianni is a stylish bar-chair with a modern leg. Its design makes it impossible to pass by

### LEG COLOURS



### **FABRICS**







# GINO Chair

SKU: 5210023

It's design is based on a simple bucket form decorated with soft cushions.

### LEG COLOURS



### **FABRICS**











# GUIDO Chair

SKU: 5210096

Guido is an upholstered armchair in style.

### LEG COLOURS



### **FABRICS**









### GUILIA Chair

SKU: 5210043

Guilia is an elegant and designer upholstered chair with a comfortable, thick seat and a backrest supported by a stable metal structure.

### LEG COLOURS



### **FABRICS**









**LEONARDO** 

**SKU:** 5210015





**GIOIA** 

**SKU:** 5210017



# INDIGO Bar Chair

SKU: 5210061

The structure is based on a stainless steel