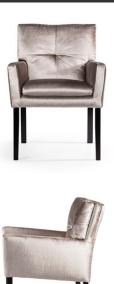

## ADRIANA Armchair

SKU: 5210117

A large, comfortable armchair with a modern design combined with a classic wooden base.