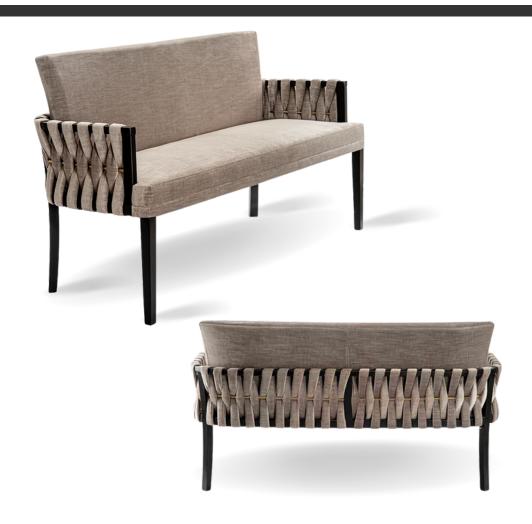

# ELEONORE Chair & Bench

SKU: 5210033

Eleonore is an upholstered chair, referring to the style of the 90's. The stainless steel leg, available in several colors, adds a modern look.

#### **FABRICS**

Completely composable to your own preference. A wide choice of over 100 fabrics with different colour variants.

Chair: 95 48 64 47 47 Bench: 95 160 64 47 47