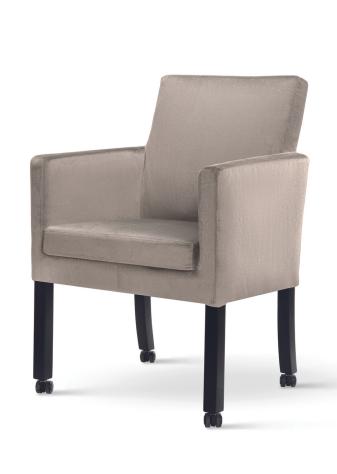

## ADRIANA Armchair

SKU: 5210117

A large, comfortable armchair with a modern design combined with a classic wooden base.