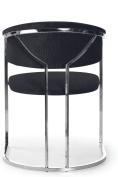

## ACERIO Chair

SKU: 5210036

A compact bucket chair with a universal, timeless design.

#### LEG COLOURS

#### **FABRICS**