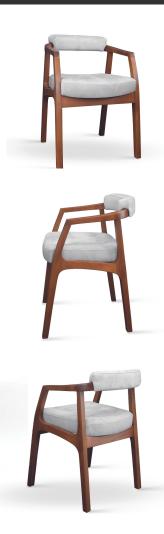

## ADRIANA Armchair

SKU: 5210117

A large, comfortable armchair with a modern design combined with a classic wooden base.