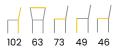

## CLEMENTINE Chair

SKU: 5210046

The Clementine has a high backrest with interesting, interwoven fabric layers creating a checkerboard pattern.