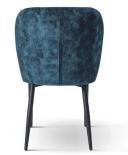

## ACERIO Chair

SKU: 5210036

A compact bucket chair with a universal, timeless design.

#### LEG COLOURS

#### **FABRICS**