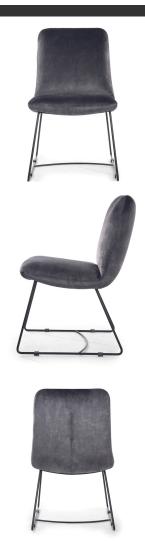

## ACERIO Chair

SKU: 5210036

A compact bucket chair with a universal, timeless design.

#### LEG COLOURS

#### **FABRICS**