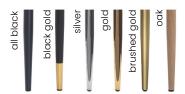

S**









### GUILIA Chair

SKU: 5210043

Guilia is an elegant and designer upholstered chair with a comfortable, thick seat and a backrest supported by a stable metal structure.

### LEG COLOURS



### **FABRICS**









**LEONARDO** 

**SKU:** 5210015





**GIOIA** 

**SKU:** 5210017



# INDIGO Bar Chair

SKU: 5210061

The structure is based on a stainless steel frame, which brings luxury and elegance to the interior.

### LEG COLOURS



### **FABRICS**









# IRENE Swivel Chair

SKU: 5210086

A modern chair on a 180-degree swivel leg that returns to its original place. Perfect for modern and loft interiors.

### LEG COLOURS



#### **FABRICS**







# JENNY Chair

SKU: 5210069

A slim, compact chair with a high backrest, distinguished by a delicate design.

### LEG COLOURS



### **FABRICS**







# JOLANDA Chair

SKU: 5210041

Something for lovers of high chairs who require more back support from the chair.

### LEG COLOURS



#### **FABRICS**







# JOLIE Swivel - Chair

SKU: 5210065

The sloping backrest and the round design of the Jolie chair give the design a more airy character. The ability to rotate the Jolie chair 360 degrees creates even more ease of use and comfort.

### LEG COLOURS

Completely composable to your own preference.

### **FABRICS**







### KAKI Chair

SKU: 5210081

An interesting combination of a chrome leg with a chesterfield seat. The deep drawstrings are finished with a button.

### LEG COLOURS



### **FABRICS**







# KINSLEY Bar Chair

SKU: 5210032

A wide, upholstered stool in the chesterfield style with a buttonfinished