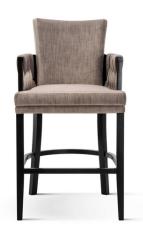

## ACERIO Chair

SKU: 5210036

A compact bucket chair with a universal, timeless design.

#### LEG COLOURS

#### **FABRICS**