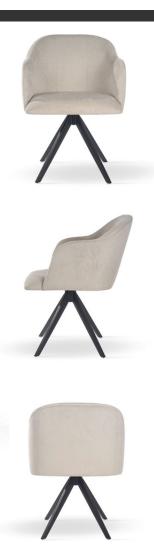

## ACERIO Swivel Chair

SKU: 5210036

The Acerio chair enriched with a 180-degree rotation system which returns to its original position.

#### LEG COLOURS

#### **FABRICS**