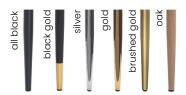

21

Plus means more foam, greater ergonomics, upholstery belts in the seat and a solid wooden frame.

#### LEG COLOURS



#### **FABRICS**





### SENNA Bar Chair

SKU: 5210022

A modern chair with comfortable armrests and a characteristic cutout on the back.

#### LEG COLOURS



#### **FABRICS**





### SIERRA Chair

SKU: 5210009

Sierra is a stylish upholstered chair with a thick seat. The deep half-bucket backrest resembles a shell.

#### LEG COLOURS



#### **FABRICS**







### SILVAN Chair

SKU: 5210091

This simple bucket-shaped form and spacious sizes will meet the most demanding requirements.

#### LEG COLOURS



#### **FABRICS**







### SIRI Chair

SKU: 5210006

Siri is a modern upholstered chair with a bucket-shaped backrest with finely contoured sides.

#### LEG COLOURS



#### **FABRICS**





### SOFIA Chair

SKU: 5210082

Guilia's brother enriched with elegant chesterfield quilting giving it an original character.

#### LEG COLOURS



#### **FABRICS**











### SVEN Armchair

SKU: 5210007

Pure scandinavian - simple and comfortable.

#### LEG COLOURS



#### **FABRICS**





# TIMEO Chair

SKU: 5210092

Timeo proves that even the most trivial things can still surprise you.

#### LEG COLOURS



#### **FABRICS**







### TINO Chair

SKU: 5210067

The simple form of the seat combined with a stylish skid looks elegant and dignified. Upholstery straps in the seat will ensure comfort.

#### LEG COLOURS



#### **FABRICS**







### VIGO Chair

SKU: 5210025

Vigo is a chair made on a metal frame. It has a bucket shape and ergonomic, high armrests. The