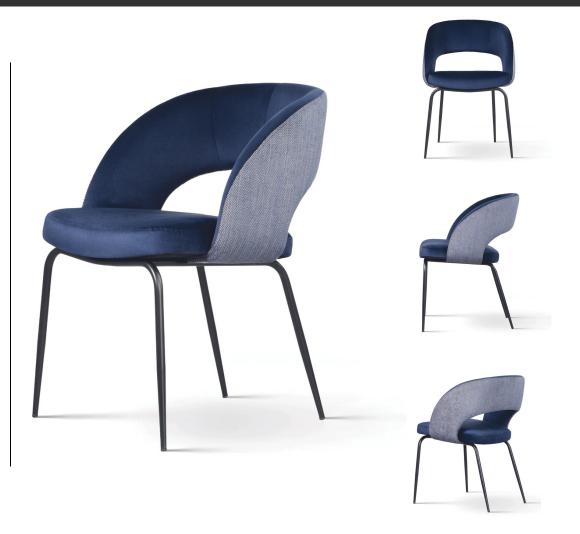

### SENNA Chair

**SKU:** 5210020

A modern chair with comfortable armrests and a characteristic cutout on the back.

#### LEG COLOURS

#### **FABRICS**