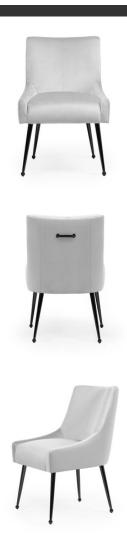

### RITZ Chair

SKU: 5210053

Big, comfortable and elegant. An additional decorative and functional element is the handle on the back.

#### LEG COLOURS

#### **FABRICS**