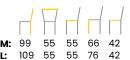

## **CONTENTS**

| LUISA WHEELS         | 85  | REGGAGIO       | 111 |                       |          |
|----------------------|-----|----------------|-----|-----------------------|----------|
| LUISA BAR            | 86  | RITZ           | 112 |                       |          |
| LYLE                 | 87  | ROMANO         | 113 |                       |          |
| MANUEL               | 88  | SENNA          | 114 |                       |          |
| MARCO                | 89  | SENNA SWIVEL   | 115 |                       |          |
| MARCO BENCH          | 90  | SENNA PRO      | 116 |                       |          |
| MARINO               | 91  | SENNA PLUS     | 117 |                       |          |
| MARINO BAR           | 92  | SENNA BAR      | 118 |                       |          |
| MATTEO               | 93  | SIERRA         | 119 |                       |          |
| MATTIS               | 94  | SILVAN         | 120 |                       |          |
| MAXIME               | 95  | SIRI           | 121 |                       |          |
| MAXIME BENCH         | 96  | SOFIA          | 122 |                       |          |
| MIA                  | 97  | SVEN           | 123 |                       |          |
| NAYA                 | 98  | TIMEO          | 124 |                       |          |
| NERO                 | 99  | TINO           | 125 |                       |          |
| NERO BAR             | 100 | VIGO           | 126 |                       |          |
| NEVIO                | 101 | VINNY          | 127 | HOW TO READ DIMENSION | NS       |
| NICO                 | 102 | VINNY PLUS     | 128 | m . ll : d .          | 1        |
| NEVA                 | 103 | YELENA         | 129 | Total height          |          |
| NINO                 | 104 | YELENA PLUS    | 130 | Total width           | · ·      |
| NOEMI                | 105 | ZOLA           | 131 |                       | $\vdash$ |
| NOEMI SWIVEL         | 106 | ZOLA WHEELS    | 132 |                       | ' '/     |
| PIA                  | 107 | ZOLA II        | 133 | Total depth           | П        |
| PIPPI                | 108 | ZOLA II WHEELS | 134 |                       | ' '/     |
| QUINTY               | 109 |                |     | Height to seat        |          |
| QUINTY BENCH & PUFFS | 110 |                |     |                       | 1        |
|                      |     |                |     | Seat depth            | Н        |
|                      |     |                |     |                       |          |