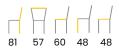

## ACERIO Swivel Chair

SKU: 5210036

The Acerio chair enriched with a 180-degree rotation system which returns to its original position.

#### LEG COLOURS

#### **FABRICS**