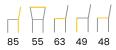

## **CONTENTS**

| LUISA WHEELS         | 85  | REGGAGIO       | 111 |                       |          |
|----------------------|-----|----------------|-----|-----------------------|----------|
| LUISA BAR            | 86  | RITZ           | 112 |                       |          |
| LYLE                 | 87  | ROMANO         | 113 |                       |          |
| MANUEL               | 88  | SENNA          | 114 |                       |          |
| MARCO                | 89  | SENNA SWIVEL   | 115 |                       |          |
| MARCO BENCH          | 90  | SENNA PRO      | 116 |                       |          |
| MARINO               | 91  | SENNA PLUS     | 117 |                       |          |
| MARINO BAR           | 92  | SENNA BAR      | 118 |                       |          |
| MATTEO               | 93  | SIERRA         | 119 |                       |          |
| MATTIS               | 94  | SILVAN         | 120 |                       |          |
| MAXIME               | 95  | SIRI           | 121 |                       |          |
| MAXIME BENCH         | 96  | SOFIA          | 122 |                       |          |
| MIA                  | 97  | SVEN           | 123 |                       |          |
| NAYA                 | 98  | TIMEO          | 124 |                       |          |
| NERO                 | 99  | TINO           | 125 |                       |          |
| NERO BAR             | 100 | VIGO           | 126 |                       |          |
| NEVIO                | 101 | VINNY          | 127 | HOW TO READ DIMENSION | NS       |
| NICO                 | 102 | VINNY PLUS     | 128 | m . ll : d .          | 1        |
| NEVA                 | 103 | YELENA         | 129 | Total height          |          |
| NINO                 | 104 | YELENA PLUS    | 130 | Total width           | · ·      |
| NOEMI                | 105 | ZOLA           | 131 |                       | $\vdash$ |
| NOEMI SWIVEL         | 106 | ZOLA WHEELS    | 132 |                       | ' '/     |
| PIA                  | 107 | ZOLA II        | 133 | Total depth           | П        |
| PIPPI                | 108 | ZOLA II WHEELS | 134 |                       | ' '/     |
| QUINTY               | 109 |                |     | Height to seat        |          |
| QUINTY BENCH & PUFFS | 110 |                |     |                       | 1        |
|                      |     |                |     | Seat depth            | Н        |
|                      |     |                |     |                       |          |