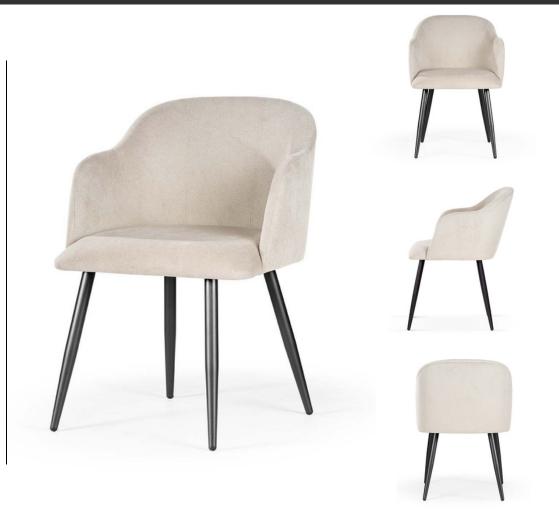

## ACERIO Swivel Chair

SKU: 5210036

The Acerio chair enriched with a 180-degree rotation system which returns to its original position.

#### LEG COLOURS

#### **FABRICS**