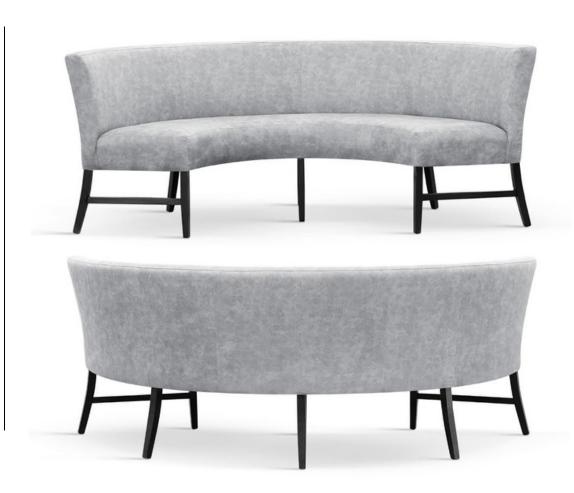

# ELEONORE Chair & Bench

SKU: 5210033

Eleonore is an upholstered chair, referring to the style of the 90's. The stainless steel leg, available in several colors, adds a modern look.

#### **FABRICS**

Completely composable to your own preference. A wide choice of over 100 fabrics with different colour variants.

Chair: 95 48 64 47 47 Bench: 95 160 64 47 47