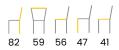

## **CONTENTS**

| LUISA WHEELS         | 85  | REGGAGIO       | 111 |                       |          |
|----------------------|-----|----------------|-----|-----------------------|----------|
| LUISA BAR            | 86  | RITZ           | 112 |                       |          |
| LYLE                 | 87  | ROMANO         | 113 |                       |          |
| MANUEL               | 88  | SENNA          | 114 |                       |          |
| MARCO                | 89  | SENNA SWIVEL   | 115 |                       |          |
| MARCO BENCH          | 90  | SENNA PRO      | 116 |                       |          |
| MARINO               | 91  | SENNA PLUS     | 117 |                       |          |
| MARINO BAR           | 92  | SENNA BAR      | 118 |                       |          |
| MATTEO               | 93  | SIERRA         | 119 |                       |          |
| MATTIS               | 94  | SILVAN         | 120 |                       |          |
| MAXIME               | 95  | SIRI           | 121 |                       |          |
| MAXIME BENCH         | 96  | SOFIA          | 122 |                       |          |
| MIA                  | 97  | SVEN           | 123 |                       |          |
| NAYA                 | 98  | TIMEO          | 124 |                       |          |
| NERO                 | 99  | TINO           | 125 |                       |          |
| NERO BAR             | 100 | VIGO           | 126 |                       |          |
| NEVIO                | 101 | VINNY          | 127 | HOW TO READ DIMENSION | NS       |
| NICO                 | 102 | VINNY PLUS     | 128 | m . ll : d .          | 1        |
| NEVA                 | 103 | YELENA         | 129 | Total height          |          |
| NINO                 | 104 | YELENA PLUS    | 130 | Total width           | · ·      |
| NOEMI                | 105 | ZOLA           | 131 |                       | $\vdash$ |
| NOEMI SWIVEL         | 106 | ZOLA WHEELS    | 132 |                       | ' '/     |
| PIA                  | 107 | ZOLA II        | 133 | Total depth           | П        |
| PIPPI                | 108 | ZOLA II WHEELS | 134 |                       | ' '/     |
| QUINTY               | 109 |                |     | Height to seat        |          |
| QUINTY BENCH & PUFFS | 110 |                |     |                       | 1        |
|                      |     |                |     | Seat depth            | Н        |
|                      |     |                |     |                       |          |