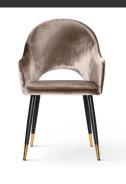

## ACERIO Chair

SKU: 5210036

A compact bucket chair with a universal, timeless design.