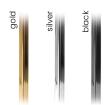

: 5210022

A modern chair with comfortable armrests and a characteristic cutout on the back.

#### LEG COLOURS



#### **FABRICS**





### SIERRA Chair

SKU: 5210009

Sierra is a stylish upholstered chair with a thick seat. The deep half-bucket backrest resembles a shell.

#### LEG COLOURS



#### **FABRICS**







### SILVAN Chair

SKU: 5210091

This simple bucket-shaped form and spacious sizes will meet the most demanding requirements.

#### LEG COLOURS



#### **FABRICS**







### SIRI Chair

SKU: 5210006

Siri is a modern upholstered chair with a bucket-shaped backrest with finely contoured sides.

#### LEG COLOURS



#### **FABRICS**





### SOFIA Chair

SKU: 5210082

Guilia's brother enriched with elegant chesterfield quilting giving it an original character.

#### LEG COLOURS



#### **FABRICS**











### SVEN Armchair

SKU: 5210007

Pure scandinavian - simple and comfortable.

#### LEG COLOURS



#### **FABRICS**





# TIMEO Chair

SKU: 5210092

Timeo proves that even the most trivial things can still surprise you.

#### LEG COLOURS



#### **FABRICS**







### TINO Chair

SKU: 5210067

The simple form of the seat combined with a stylish skid looks elegant and dignified. Upholstery straps in the seat will ensure comfort.

#### LEG COLOURS



#### **FABRICS**







### VIGO Chair

SKU: 5210025

Vigo is a chair made on a metal frame. It has a bucket shape and ergonomic, high armrests. The chair has a removable seat cushion.

#### LEG COLOURS



#### **FABRICS**





### VINNY Chair

SKU: 5210010

Combination of a classic silhouette with a high back and a