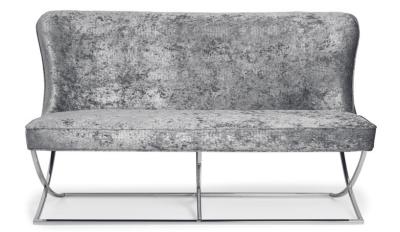

### LUCIANO Bench

**SKU**: 5210110

Stylish bar stool with a universal, timeless design.

#### LEG COLOURS

#### **FABRICS**