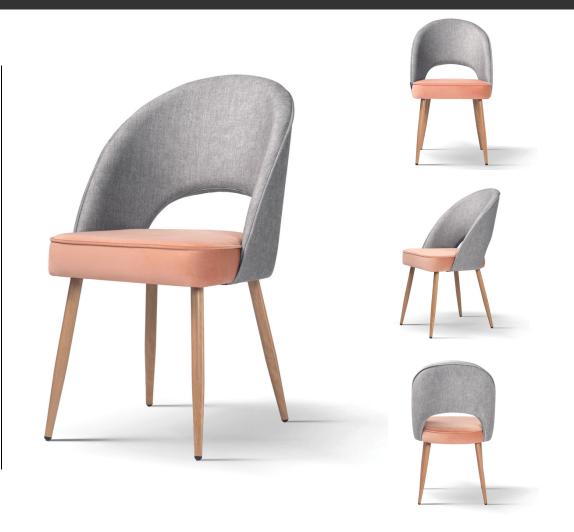

## ACERIO Chair

SKU: 5210036

A compact bucket chair with a universal, timeless design.

#### LEG COLOURS

#### **FABRICS**