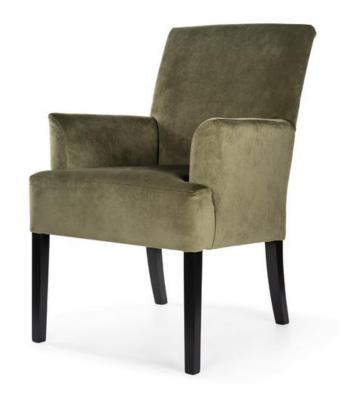

## BIANCHI Chair

SKU: 5210094

Bianchi is characterized by a fluffy silhouette that harmonizes with high armrests and solid legs made of natural wood.