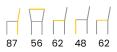

## **CONTENTS**

| LUISA WHEELS         | 85  | REGGAGIO       | 111 |                       |          |
|----------------------|-----|----------------|-----|-----------------------|----------|
| LUISA BAR            | 86  | RITZ           | 112 |                       |          |
| LYLE                 | 87  | ROMANO         | 113 |                       |          |
| MANUEL               | 88  | SENNA          | 114 |                       |          |
| MARCO                | 89  | SENNA SWIVEL   | 115 |                       |          |
| MARCO BENCH          | 90  | SENNA PRO      | 116 |                       |          |
| MARINO               | 91  | SENNA PLUS     | 117 |                       |          |
| MARINO BAR           | 92  | SENNA BAR      | 118 |                       |          |
| MATTEO               | 93  | SIERRA         | 119 |                       |          |
| MATTIS               | 94  | SILVAN         | 120 |                       |          |
| MAXIME               | 95  | SIRI           | 121 |                       |          |
| MAXIME BENCH         | 96  | SOFIA          | 122 |                       |          |
| MIA                  | 97  | SVEN           | 123 |                       |          |
| NAYA                 | 98  | TIMEO          | 124 |                       |          |
| NERO                 | 99  | TINO           | 125 |                       |          |
| NERO BAR             | 100 | VIGO           | 126 |                       |          |
| NEVIO                | 101 | VINNY          | 127 | HOW TO READ DIMENSION | NS       |
| NICO                 | 102 | VINNY PLUS     | 128 | m . ll : d .          | 1        |
| NEVA                 | 103 | YELENA         | 129 | Total height          |          |
| NINO                 | 104 | YELENA PLUS    | 130 | Total width           | · ·      |
| NOEMI                | 105 | ZOLA           | 131 |                       | $\vdash$ |
| NOEMI SWIVEL         | 106 | ZOLA WHEELS    | 132 |                       | ' '/     |
| PIA                  | 107 | ZOLA II        | 133 | Total depth           | П        |
| PIPPI                | 108 | ZOLA II WHEELS | 134 |                       | ' '/     |
| QUINTY               | 109 |                |     | Height to seat        |          |
| QUINTY BENCH & PUFFS | 110 |                |     |                       | 1        |
|                      |     |                |     | Seat depth            | Н        |
|                      |     |                |     |                       |          |