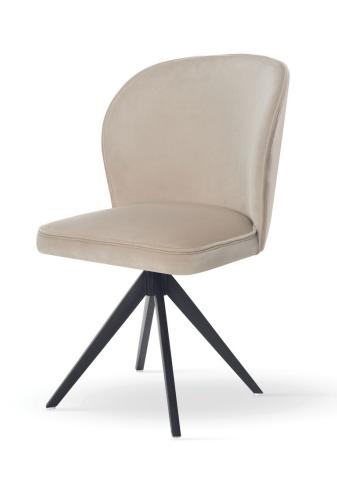

### LOKI Pro Chair

#### SKU:

Plus means more foam, greater ergonomics, upholstery belts in the seat and a solid wooden frame.

#### LEG COLOURS

#### **FABRICS**