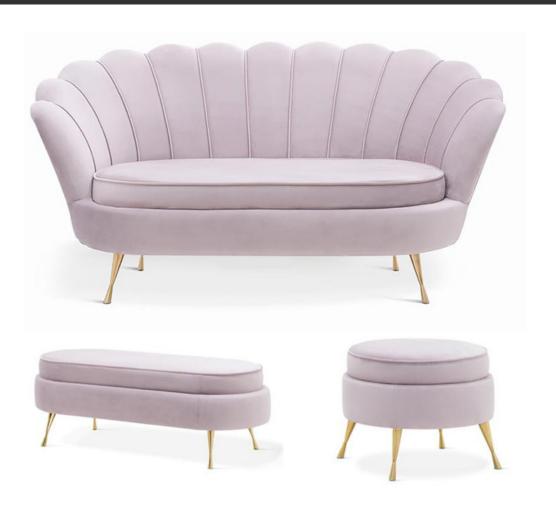

### QUINTY Bench & Puffs

**SKU**: 5210108

This piece of furniture will bring a pinch of extravagance and feminine class to the room.

#### **FABRICS**

Completely composable to your own preference. A wide choice of over 100 fabrics with different colour variants.

SOFA 2: 82 160 79 43 53 SOFA 3: 82 180 79 43 53 POUFFE S: 44 52 52 44 52 POUFFE L: 44 52 52 44 52