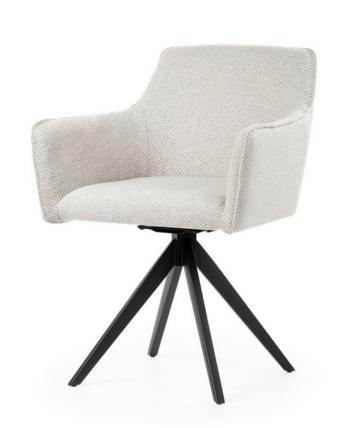

## ADRIANA Armchair

SKU: 5210117

A large, comfortable armchair with a modern design combined with a classic wooden base.