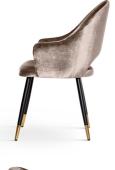

## ACERIO Chair

SKU: 5210036

A compact bucket chair with a universal, timeless design.

#### LEG COLOURS

#### **FABRICS**