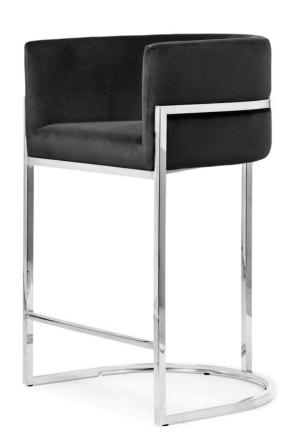

## ACERIO Bar Chair

SKU: 5210107

Stylish bar stool with a universal, timeless design.

#### LEG COLOURS

#### **FABRICS**