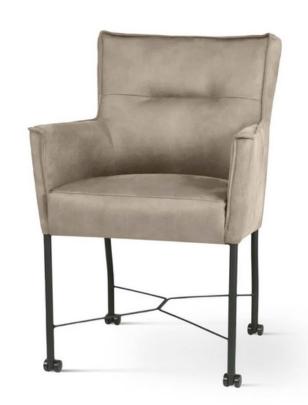

### LORENS Chair

SKU: 5210055

A large, comfortable chair in a classic style. Comfort for many years is guaranteed by the combination of foam and a wave spring.

#### LEG COLOURS

#### **FABRICS**