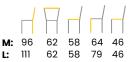

# FELICE Chair

SKU: 5210102

A modern chair which characteristic feature is its backrest.

### LEG COLOURS

### **FABRICS**