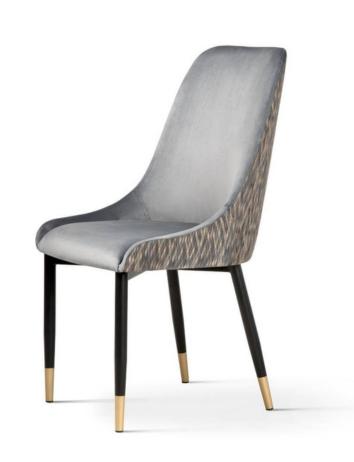

### MIA Chair

**SKU:** 5210103

We have balanced the comfortable bucket seat with a light leg, in order to obtain an elegant and modern piece of furniture.

#### LEG COLOURS

#### **FABRICS**