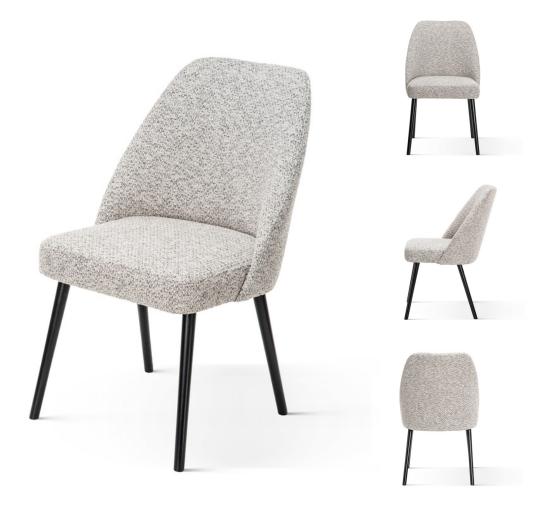

## ACERIO Chair

SKU: 5210036

A compact bucket chair with a universal, timeless design.