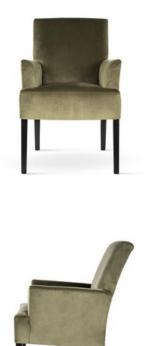

## BIANCHI Chair

SKU: 5210094

Bianchi is characterized by a fluffy silhouette that harmonizes with high armrests and solid legs made of natural wood.