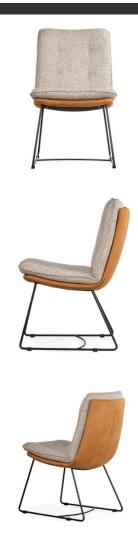

### MARINO Chair

SKU: 5210071

Marino isa a semi-bucket chair with a backrest that is tapered downwards.

#### LEG COLOURS

#### **FABRICS**