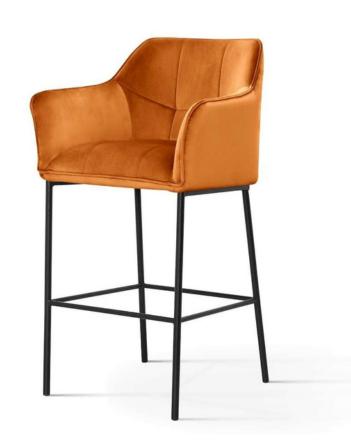

# GIA Bar Chair

SKU: 5210074

Eccentric design will bring an element of luxury to the interior and break banal patterns.

### LEG COLOURS

### **FABRICS**