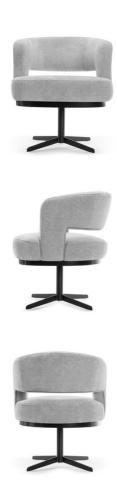

## ACERIO Swivel Chair

SKU: 5210036

The Acerio chair enriched with a 180-degree rotation system which returns to its original position.

#### LEG COLOURS

#### **FABRICS**