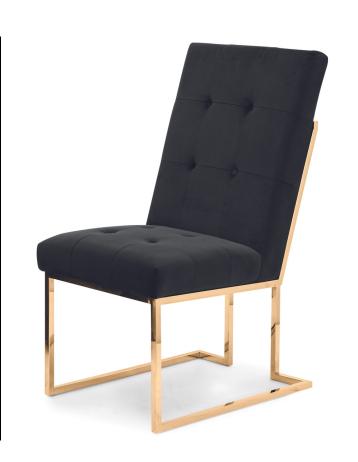

# LOVA Chair

SKU: 5210011

Chair with an uncompromising form elegant and full of class, in a way its design is almost formal. What distinguishes Lova the most is the focus on the comfort of use

#### LEG COLOURS

all black

#### **FABRICS**