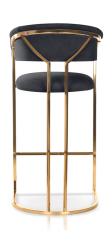

## ACERIO Bar Chair

SKU: 5210107

Stylish bar stool with a universal, timeless design.

#### LEG COLOURS

#### **FABRICS**