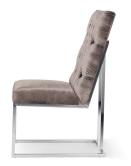

## ACERIO Chair

SKU: 5210036

A compact bucket chair with a universal, timeless design.

#### LEG COLOURS

#### **FABRICS**