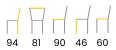

## **CONTENTS**

| LUISA WHEELS         | 85  | REGGAGIO       | 111 |                       |          |
|----------------------|-----|----------------|-----|-----------------------|----------|
| LUISA BAR            | 86  | RITZ           | 112 |                       |          |
| LYLE                 | 87  | ROMANO         | 113 |                       |          |
| MANUEL               | 88  | SENNA          | 114 |                       |          |
| MARCO                | 89  | SENNA SWIVEL   | 115 |                       |          |
| MARCO BENCH          | 90  | SENNA PRO      | 116 |                       |          |
| MARINO               | 91  | SENNA PLUS     | 117 |                       |          |
| MARINO BAR           | 92  | SENNA BAR      | 118 |                       |          |
| MATTEO               | 93  | SIERRA         | 119 |                       |          |
| MATTIS               | 94  | SILVAN         | 120 |                       |          |
| MAXIME               | 95  | SIRI           | 121 |                       |          |
| MAXIME BENCH         | 96  | SOFIA          | 122 |                       |          |
| MIA                  | 97  | SVEN           | 123 |                       |          |
| NAYA                 | 98  | TIMEO          | 124 |                       |          |
| NERO                 | 99  | TINO           | 125 |                       |          |
| NERO BAR             | 100 | VIGO           | 126 |                       |          |
| NEVIO                | 101 | VINNY          | 127 | HOW TO READ DIMENSION | NS       |
| NICO                 | 102 | VINNY PLUS     | 128 | m . ll : d .          | 1        |
| NEVA                 | 103 | YELENA         | 129 | Total height          |          |
| NINO                 | 104 | YELENA PLUS    | 130 | Total width           | · ·      |
| NOEMI                | 105 | ZOLA           | 131 |                       | $\vdash$ |
| NOEMI SWIVEL         | 106 | ZOLA WHEELS    | 132 |                       | ' '/     |
| PIA                  | 107 | ZOLA II        | 133 | Total depth           | П        |
| PIPPI                | 108 | ZOLA II WHEELS | 134 |                       | ' '/     |
| QUINTY               | 109 |                |     | Height to seat        |          |
| QUINTY BENCH & PUFFS | 110 |                |     |                       | 1        |
|                      |     |                |     | Seat depth            | Н        |
|                      |     |                |     |                       |          |