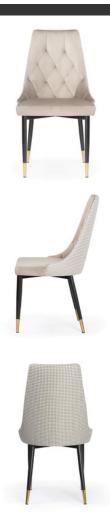

## BIANCHI Chair

SKU: 5210094

Bianchi is characterized by a fluffy silhouette that harmonizes with high armrests and solid legs made of natural wood.