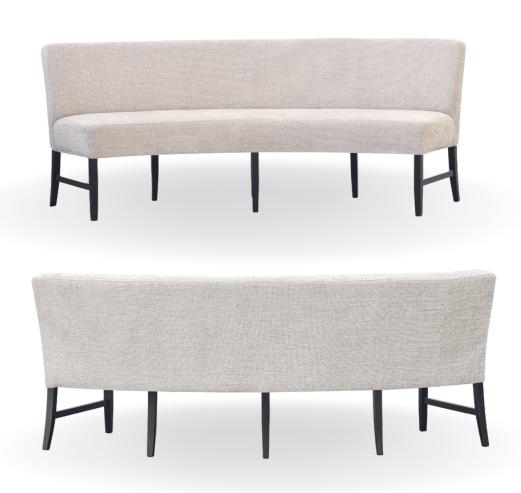

### ENZA Bench

SKU: 5210125

A highly comfortable bench designed for oval tables.

### LEG COLOURS

### **FABRICS**