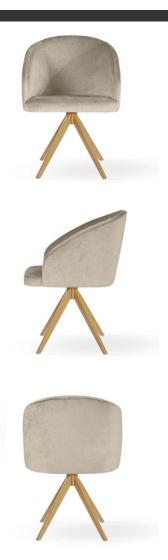

## ACERIO Swivel Chair

SKU: 5210036

The Acerio chair enriched with a 180-degree rotation system which returns to its original position.