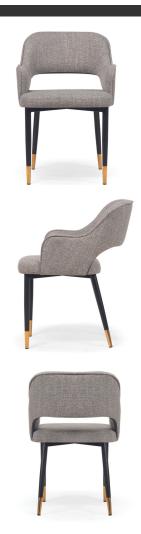

## ACERIO Chair

SKU: 5210036

A compact bucket chair with a universal, timeless design.

#### LEG COLOURS

#### **FABRICS**