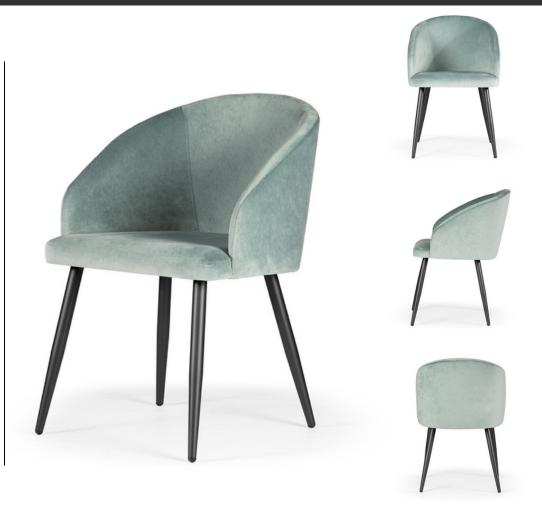

## ACERIO Chair

SKU: 5210036

A compact bucket chair with a universal, timeless design.

#### LEG COLOURS

#### **FABRICS**