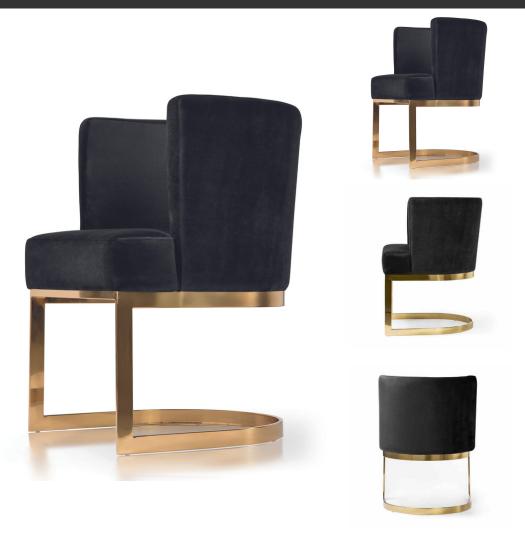

## COSTA Chair

SKU: 5210063

Costa is a classic, solid armchair. Hours of dining are undoubtedly possible with the comfort of this model.