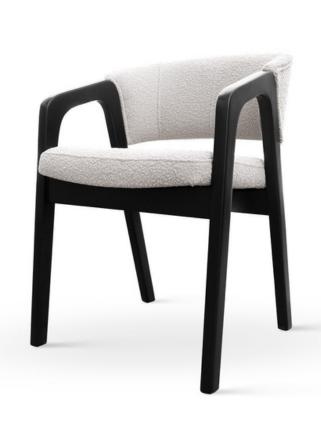

## ADRIANA Armchair

SKU: 5210117

A large, comfortable armchair with a modern design combined with a classic wooden base.

#### LEG COLOURS

black

#### **FABRICS**