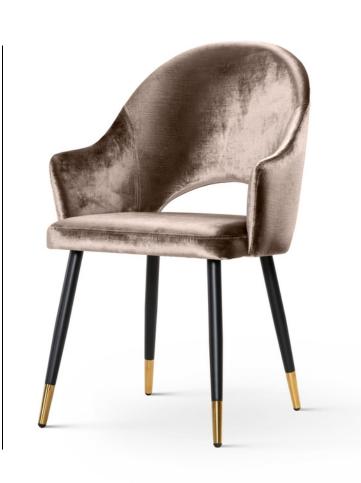

## ACERIO Chair

SKU: 5210036

A compact bucket chair with a universal, timeless design.