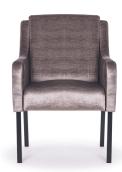

## ADRIANA Armchair

SKU: 5210117

A large, comfortable armchair with a modern design combined with a classic wooden base.