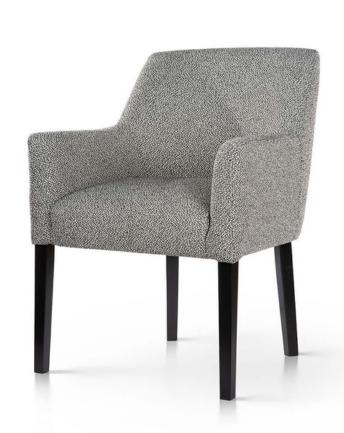

## ACERIO Chair

SKU: 5210036

A compact bucket chair with a universal, timeless design.