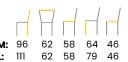

### ALEC Chair - Wheels

**SKU:** 5210084

A modern bucket chair with an ergonomic design and a strongly outlined silhouette, which is balanced by slim, high legs.

#### LEG COLOURS

#### **FABRICS**