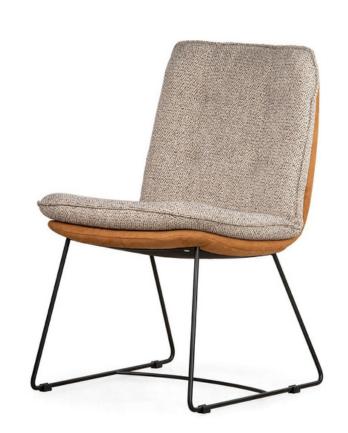

### MARINO Chair

SKU: 5210071

Marino isa a semi-bucket chair with a backrest that is tapered downwards.

#### LEG COLOURS

#### **FABRICS**