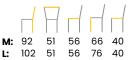

## **CONTENTS**

| LUISA WHEELS         | 85  | REGGAGIO       | 111 |                       |          |
|----------------------|-----|----------------|-----|-----------------------|----------|
| LUISA BAR            | 86  | RITZ           | 112 |                       |          |
| LYLE                 | 87  | ROMANO         | 113 |                       |          |
| MANUEL               | 88  | SENNA          | 114 |                       |          |
| MARCO                | 89  | SENNA SWIVEL   | 115 |                       |          |
| MARCO BENCH          | 90  | SENNA PRO      | 116 |                       |          |
| MARINO               | 91  | SENNA PLUS     | 117 |                       |          |
| MARINO BAR           | 92  | SENNA BAR      | 118 |                       |          |
| MATTEO               | 93  | SIERRA         | 119 |                       |          |
| MATTIS               | 94  | SILVAN         | 120 |                       |          |
| MAXIME               | 95  | SIRI           | 121 |                       |          |
| MAXIME BENCH         | 96  | SOFIA          | 122 |                       |          |
| MIA                  | 97  | SVEN           | 123 |                       |          |
| NAYA                 | 98  | TIMEO          | 124 |                       |          |
| NERO                 | 99  | TINO           | 125 |                       |          |
| NERO BAR             | 100 | VIGO           | 126 |                       |          |
| NEVIO                | 101 | VINNY          | 127 | HOW TO READ DIMENSION | NS       |
| NICO                 | 102 | VINNY PLUS     | 128 | m . ll : d .          | 1        |
| NEVA                 | 103 | YELENA         | 129 | Total height          |          |
| NINO                 | 104 | YELENA PLUS    | 130 | Total width           | · ·      |
| NOEMI                | 105 | ZOLA           | 131 |                       | $\vdash$ |
| NOEMI SWIVEL         | 106 | ZOLA WHEELS    | 132 |                       | ' '/     |
| PIA                  | 107 | ZOLA II        | 133 | Total depth           | П        |
| PIPPI                | 108 | ZOLA II WHEELS | 134 |                       | ' '/     |
| QUINTY               | 109 |                |     | Height to seat        |          |
| QUINTY BENCH & PUFFS | 110 |                |     |                       | 1        |
|                      |     |                |     | Seat depth            | Н        |
|                      |     |                |     |                       |          |