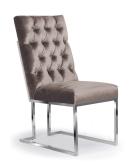

## ADRIANA Armchair

SKU: 5210117

A large, comfortable armchair with a modern design combined with a classic wooden base.

#### LEG COLOURS

black

#### **FABRICS**