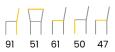

## **CONTENTS**

| LUISA WHEELS         | 85  | REGGAGIO       | 111 |                       |          |
|----------------------|-----|----------------|-----|-----------------------|----------|
| LUISA BAR            | 86  | RITZ           | 112 |                       |          |
| LYLE                 | 87  | ROMANO         | 113 |                       |          |
| MANUEL               | 88  | SENNA          | 114 |                       |          |
| MARCO                | 89  | SENNA SWIVEL   | 115 |                       |          |
| MARCO BENCH          | 90  | SENNA PRO      | 116 |                       |          |
| MARINO               | 91  | SENNA PLUS     | 117 |                       |          |
| MARINO BAR           | 92  | SENNA BAR      | 118 |                       |          |
| MATTEO               | 93  | SIERRA         | 119 |                       |          |
| MATTIS               | 94  | SILVAN         | 120 |                       |          |
| MAXIME               | 95  | SIRI           | 121 |                       |          |
| MAXIME BENCH         | 96  | SOFIA          | 122 |                       |          |
| MIA                  | 97  | SVEN           | 123 |                       |          |
| NAYA                 | 98  | TIMEO          | 124 |                       |          |
| NERO                 | 99  | TINO           | 125 |                       |          |
| NERO BAR             | 100 | VIGO           | 126 |                       |          |
| NEVIO                | 101 | VINNY          | 127 | HOW TO READ DIMENSION | NS       |
| NICO                 | 102 | VINNY PLUS     | 128 | m . ll : d .          | 1        |
| NEVA                 | 103 | YELENA         | 129 | Total height          |          |
| NINO                 | 104 | YELENA PLUS    | 130 | Total width           | · ·      |
| NOEMI                | 105 | ZOLA           | 131 |                       | $\vdash$ |
| NOEMI SWIVEL         | 106 | ZOLA WHEELS    | 132 |                       | ' '/     |
| PIA                  | 107 | ZOLA II        | 133 | Total depth           | П        |
| PIPPI                | 108 | ZOLA II WHEELS | 134 |                       | ' '/     |
| QUINTY               | 109 |                |     | Height to seat        |          |
| QUINTY BENCH & PUFFS | 110 |                |     |                       | 1        |
|                      |     |                |     | Seat depth            | Н        |
|                      |     |                |     |                       |          |