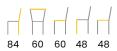

### ZOLA Chair - Wheels

SKU: 5210085

A comfortable bucket chair that attracts attention thanks to the combination of a thick seat and light metal legs.

#### LEG COLOURS

#### **FABRICS**