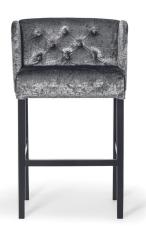

### LUISA Bar Chair

SKU: 5210031

Luisa is a chair with a smooth backrest and a spring-filled seat. The model is characterized by a high armrests, which increase the comfort of use.

#### LEG COLOURS

all black

#### **FABRICS**