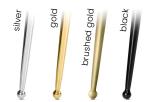

S**





## ADRIANA Armchair

SKU: 5210117

A large, comfortable armchair with a modern design combined with a classic wooden base.

#### LEG COLOURS



black

#### **FABRICS**







## ALEC Chair

SKU: 5210084

A modern bucket chair with an ergonomic design and a strongly outlined silhouette, which is balanced by slim, high legs.

#### LEG COLOURS

all black

#### **FABRICS**





### ALEC Chair - Wheels

**SKU:** 5210084

A modern bucket chair with an ergonomic design and a strongly outlined silhouette, which is balanced by slim, high legs.

#### LEG COLOURS



#### **FABRICS**











## ALVEARE Chair

**SKU**: 5210005

Stylish upholstered chair with a thick seat. High, ergonomically adjusted armrests and a high backrest make this armchair incredibly comfortable.

#### LEG COLOURS



#### **FABRICS**





## ALICE Armchair

SKU: 5210115

Alice is characterised by a slim silhouette with balanced proportions and straight, strongly defined lines.

#### LEG COLOURS

all black

#### **FABRICS**





## AMELIE Chair

SKU: 5210077

Amelie is a stylish chair with a modern leg. Its design makes it impossible to pass by.

#### LEG COLOURS



#### **FABRICS**









### AMELIE Bar Chair

SKU: 5210078

Amelie is a stylish bar-chair with a modern leg. Its design makes it impossible to pass by.

#### LEG COLOURS



#### **FABRICS**









## ANDREW Chair

SKU: 5210057

Stylish bucket chair inspired by the art-deco era. Perfect for modern interiors and glamor dining rooms.

#### LEG COLOURS



#### **FABRICS**





## ANDREW Swivel Chair

SKU: 5210057

The Andrew chair enriched