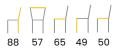

## **CONTENTS**

| LUISA WHEELS         | 85  | REGGAGIO       | 111 |                       |          |
|----------------------|-----|----------------|-----|-----------------------|----------|
| LUISA BAR            | 86  | RITZ           | 112 |                       |          |
| LYLE                 | 87  | ROMANO         | 113 |                       |          |
| MANUEL               | 88  | SENNA          | 114 |                       |          |
| MARCO                | 89  | SENNA SWIVEL   | 115 |                       |          |
| MARCO BENCH          | 90  | SENNA PRO      | 116 |                       |          |
| MARINO               | 91  | SENNA PLUS     | 117 |                       |          |
| MARINO BAR           | 92  | SENNA BAR      | 118 |                       |          |
| MATTEO               | 93  | SIERRA         | 119 |                       |          |
| MATTIS               | 94  | SILVAN         | 120 |                       |          |
| MAXIME               | 95  | SIRI           | 121 |                       |          |
| MAXIME BENCH         | 96  | SOFIA          | 122 |                       |          |
| MIA                  | 97  | SVEN           | 123 |                       |          |
| NAYA                 | 98  | TIMEO          | 124 |                       |          |
| NERO                 | 99  | TINO           | 125 |                       |          |
| NERO BAR             | 100 | VIGO           | 126 |                       |          |
| NEVIO                | 101 | VINNY          | 127 | HOW TO READ DIMENSION | NS       |
| NICO                 | 102 | VINNY PLUS     | 128 | m . ll : d .          | 1        |
| NEVA                 | 103 | YELENA         | 129 | Total height          |          |
| NINO                 | 104 | YELENA PLUS    | 130 | Total width           | · ·      |
| NOEMI                | 105 | ZOLA           | 131 |                       | $\vdash$ |
| NOEMI SWIVEL         | 106 | ZOLA WHEELS    | 132 |                       | ' '/     |
| PIA                  | 107 | ZOLA II        | 133 | Total depth           | П        |
| PIPPI                | 108 | ZOLA II WHEELS | 134 |                       | ' '/     |
| QUINTY               | 109 |                |     | Height to seat        |          |
| QUINTY BENCH & PUFFS | 110 |                |     |                       | 1        |
|                      |     |                |     | Seat depth            | Н        |
|                      |     |                |     |                       |          |