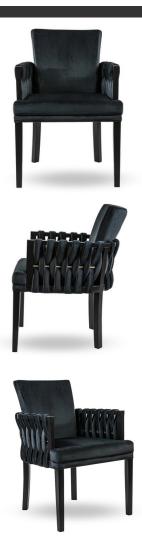

### EDWARD Bar Chair

SKU: 5210014

Edward is an upholstered chesterfield style stool with four rows of hoops finished with a button on the back.

### LEG COLOURS

### **FABRICS**