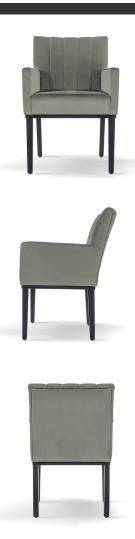

## ADRIANA Armchair

SKU: 5210117

A large, comfortable armchair with a modern design combined with a classic wooden base.