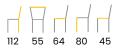

## ACERIO Swivel Chair

SKU: 5210036

The Acerio chair enriched with a 180-degree rotation system which returns to its original position.