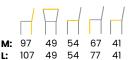

### MIA Chair

**SKU:** 5210103

We have balanced the comfortable bucket seat with a light leg, in order to obtain an elegant and modern piece of furniture.

#### LEG COLOURS

#### **FABRICS**