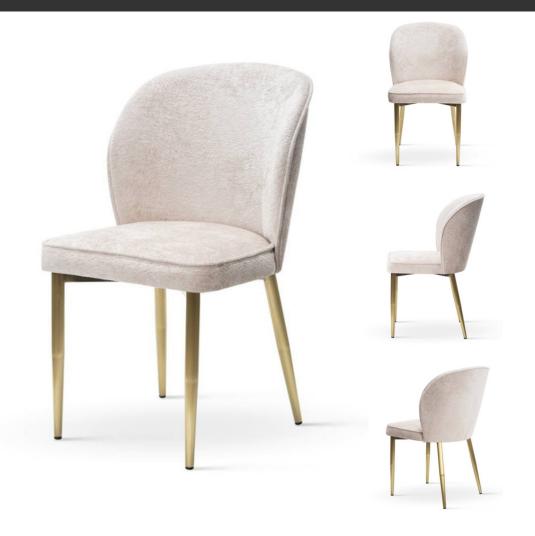

## ACERIO Chair

SKU: 5210036

A compact bucket chair with a universal, timeless design.