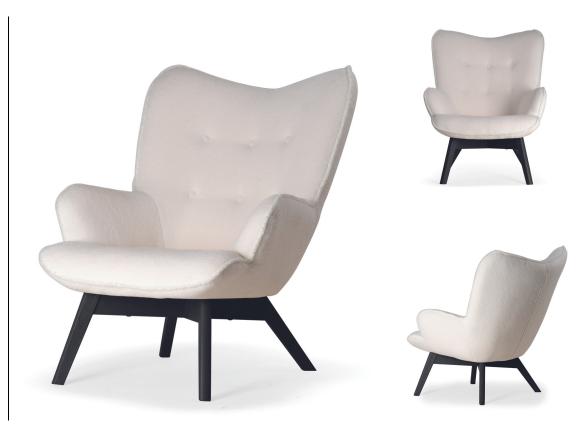

## ADRIANA Armchair

SKU: 5210117

A large, comfortable armchair with a modern design combined with a classic wooden base.