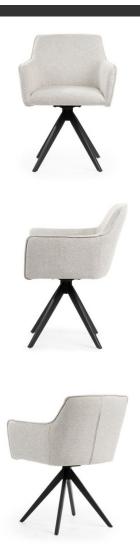

## ADRIANA Armchair

SKU: 5210117

A large, comfortable armchair with a modern design combined with a classic wooden base.