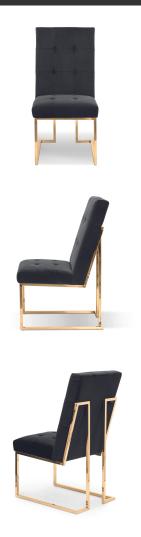

# LOVA Chair

SKU: 5210011

Chair with an uncompromising form elegant and full of class, in a way its design is almost formal. What distinguishes Lova the most is the focus on the comfort of use

# LOVA Chair - Wheels

SKU: 5210011

The Lova chair has been enhanced with wheels that allow you to easily turn in the desired direction

#### LEG COLOURS

#### **FABRICS**