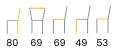

## CLEMENTINE Chair

SKU: 5210046

The Clementine has a high backrest with interesting, interwoven fabric layers creating a checkerboard pattern.