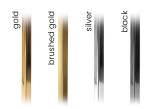

-bucket bar chair with a backrest that is tapered downwards.

#### LEG COLOURS



#### **FABRICS**







# MATTEO Chair

SKU: 5210090

Classic cafe chair with small dimensions and a soft, springy seat.

#### LEG COLOURS



#### **FABRICS**







### MATTIS Pro Chair

SKU: 5210119

Senna on a fixed, wooden frame. For all those who require above-average comfort.

#### LEG COLOURS



#### **FABRICS**





### **MAXIME** Chair

SKU: 5210079

Modern and glamorous chair with a beautiful, dynamic line. High backrest and thick seat guarantee comfort and the right position.

#### LEG COLOURS



**FABRICS** 











### MAXIME Bench

SKU: 5210080

Modern and glamorous bench with a beautiful, dynamic line. High backrest and thick seat guarantee comfort and the right position.

#### LEG COLOURS



#### **FABRICS**







### MIA Chair

**SKU:** 5210103

We have balanced the comfortable bucket seat with a light leg, in order to obtain an elegant and modern piece of furniture.

#### LEG COLOURS



#### **FABRICS**





### NAYA Chair

SKU: 5210040

Twin of Sierra, mounted on a stylish, original skid.

#### LEG COLOURS



#### **FABRICS**







### NERO Chair

SKU: 5210038

Nero has a slightly reclined backrest and ergonomic armrests

#### LEG COLOURS



#### **FABRICS**











### NERO Bar Chair

SKU: 5210039

If you are looking for a large and comfortable bar stool the Nero is a bull's eye.

#### LEG COLOURS



#### **FABRICS**







### NEVIO Chair

SKU: 5210047

Nevio has deep ribs finished with a chesterfield-style buttons.

#### LEG COLOURS



#### **FABRICS**







# NI