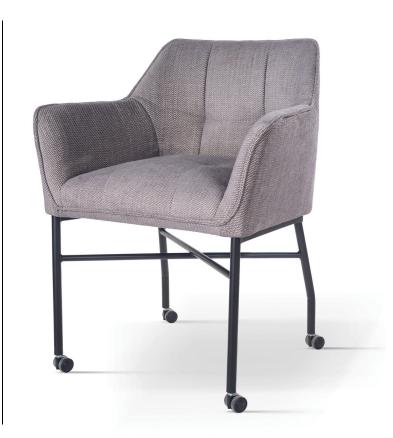

## ALEC Chair

SKU: 5210084

A modern bucket chair with an ergonomic design and a strongly outlined silhouette, which is balanced by slim, high legs.

#### LEG COLOURS

all black

#### **FABRICS**