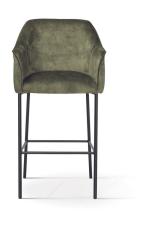

## ACERIO Bar Chair

SKU: 5210107

Stylish bar stool with a universal, timeless design.

#### LEG COLOURS

#### **FABRICS**