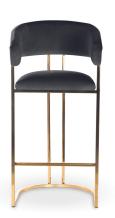

## ACERIO Bar Chair

SKU: 5210107

Stylish bar stool with a universal, timeless design.

#### LEG COLOURS

#### **FABRICS**