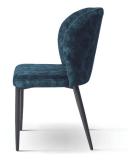

## ACERIO Chair

SKU: 5210036

A compact bucket chair with a universal, timeless design.

#### LEG COLOURS

#### **FABRICS**