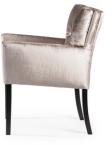

## ACERIO Chair

SKU: 5210036

A compact bucket chair with a universal, timeless design.

#### LEG COLOURS

#### **FABRICS**