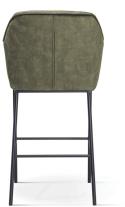

## ACERIO Bar Chair

SKU: 5210107

Stylish bar stool with a universal, timeless design.

#### LEG COLOURS

#### **FABRICS**