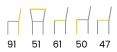

## **CONTENTS**

| LUISA WHEELS         | 85  | REGGAGIO       | 111 |                       |          |
|----------------------|-----|----------------|-----|-----------------------|----------|
| LUISA BAR            | 86  | RITZ           | 112 |                       |          |
| LYLE                 | 87  | ROMANO         | 113 |                       |          |
| MANUEL               | 88  | SENNA          | 114 |                       |          |
| MARCO                | 89  | SENNA SWIVEL   | 115 |                       |          |
| MARCO BENCH          | 90  | SENNA PRO      | 116 |                       |          |
| MARINO               | 91  | SENNA PLUS     | 117 |                       |          |
| MARINO BAR           | 92  | SENNA BAR      | 118 |                       |          |
| MATTEO               | 93  | SIERRA         | 119 |                       |          |
| MATTIS               | 94  | SILVAN         | 120 |                       |          |
| MAXIME               | 95  | SIRI           | 121 |                       |          |
| MAXIME BENCH         | 96  | SOFIA          | 122 |                       |          |
| MIA                  | 97  | SVEN           | 123 |                       |          |
| NAYA                 | 98  | TIMEO          | 124 |                       |          |
| NERO                 | 99  | TINO           | 125 |                       |          |
| NERO BAR             | 100 | VIGO           | 126 |                       |          |
| NEVIO                | 101 | VINNY          | 127 | HOW TO READ DIMENSION | NS       |
| NICO                 | 102 | VINNY PLUS     | 128 | m . ll : d .          | 1        |
| NEVA                 | 103 | YELENA         | 129 | Total height          |          |
| NINO                 | 104 | YELENA PLUS    | 130 | Total width           | · ·      |
| NOEMI                | 105 | ZOLA           | 131 |                       | $\vdash$ |
| NOEMI SWIVEL         | 106 | ZOLA WHEELS    | 132 |                       | ' '/     |
| PIA                  | 107 | ZOLA II        | 133 | Total depth           | П        |
| PIPPI                | 108 | ZOLA II WHEELS | 134 |                       | ' '/     |
| QUINTY               | 109 |                |     | Height to seat        |          |
| QUINTY BENCH & PUFFS | 110 |                |     |                       | 1        |
|                      |     |                |     | Seat depth            | Н        |
|                      |     |                |     |                       |          |