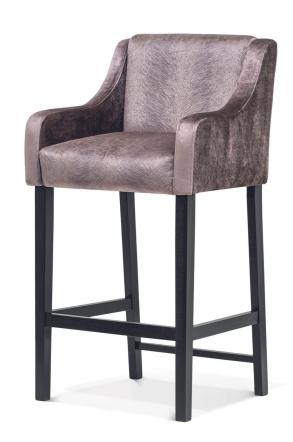

### LUISA Bar Chair

SKU: 5210031

Luisa is a chair with a smooth backrest and a spring-filled seat. The model is characterized by a high armrests, which increase the comfort of use.

#### LEG COLOURS

all black

#### **FABRICS**