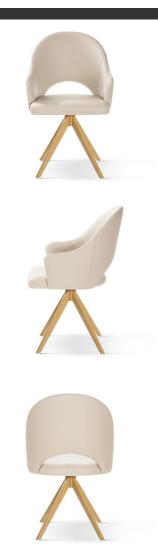

## CLEMENTINE Chair

SKU: 5210046

The Clementine has a high backrest with interesting, interwoven fabric layers creating a checkerboard pattern.

#### LEG COLOURS

#### **FABRICS**