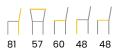

## ACERIO Chair

SKU: 5210036

A compact bucket chair with a universal, timeless design.

#### LEG COLOURS

#### **FABRICS**