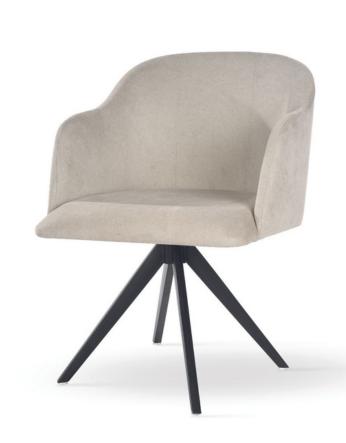

## ACERIO Swivel Chair

SKU: 5210036

The Acerio chair enriched with a 180-degree rotation system which returns to its original position.

#### LEG COLOURS

#### **FABRICS**