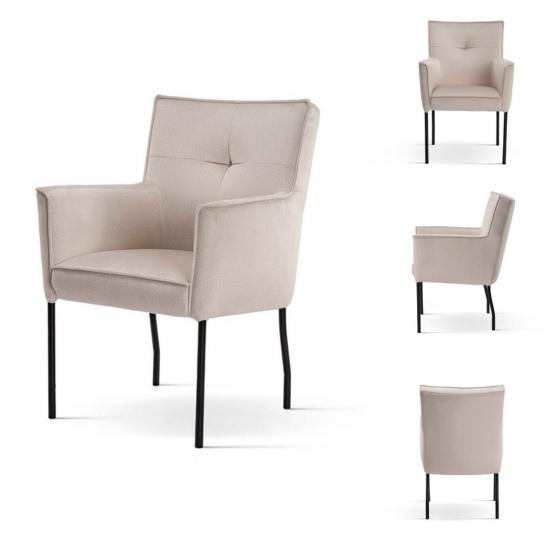

## ADRIANA Armchair

SKU: 5210117

A large, comfortable armchair with a modern design combined with a classic wooden base.