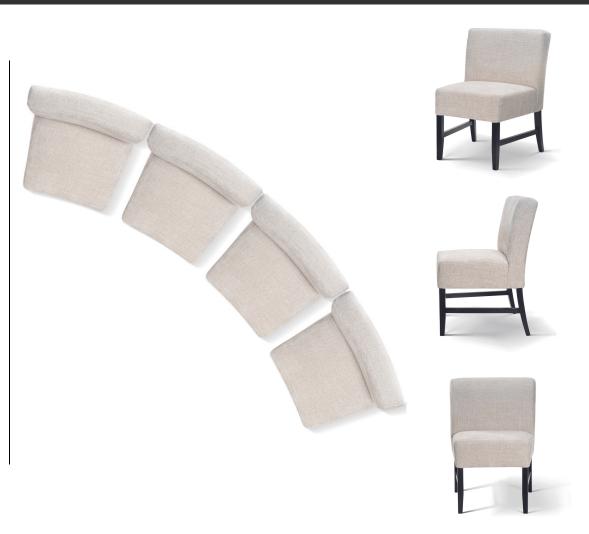

## ACERIO Chair

SKU: 5210036

A compact bucket chair with a universal, timeless design.

#### LEG COLOURS

#### **FABRICS**