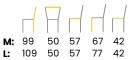

### MANUEL Armchair

SKU: 5210116

Doesn't this armchair look cozy? In addition, you can sit on it like a cloud.

#### LEG COLOURS

black

#### **FABRICS**