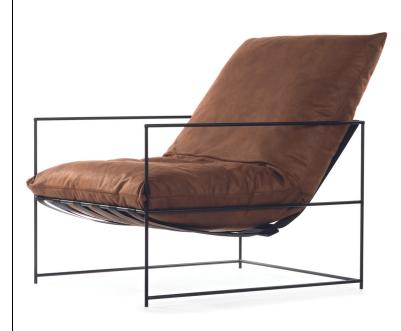

S**





### EDWARD Bar Chair

SKU: 5210014

Edward is an upholstered chesterfield style stool with four rows of hoops finished with a button on the back.

### LEG COLOURS



### **FABRICS**









# ELEONORE Chair & Bench

SKU: 5210033

Eleonore is an upholstered chair, referring to the style of the 90's. The stainless steel leg, available in several colors, adds a modern look.

### LEG COLOURS



#### **FABRICS**

Completely composable to your own preference. A wide choice of over 100 fabrics with different colour variants.



Chair: 95 48 64 47 47 Bench: 95 160 64 47 47



# ELIA Armchair

SKU: 5210019

The minimalist black metal frame in combination with the soft filling of the seat makes this piece of furniture modern and comfortable.

### LEG COLOURS

all black

### **FABRICS**











# ELIO Chair

SKU: 5210060

Elio is a modern piece of furniture that gives the room grace with a hint of electrifying elegance

### LEG COLOURS



### **FABRICS**





### ENZA Bench

SKU: 5210125

A highly comfortable bench designed for oval tables.

### LEG COLOURS



### **FABRICS**





# ELISA Chair

SKU: 5210120

A comfortable chair with a compact size and a characteristic design based on rounded shapes.

### LEG COLOURS

all black

#### **FABRICS**





### ELLA Chair

SKU: 5210112

The Ella series is a collection of comfortable dining room furniture in a classic style.

### LEG COLOURS



### **FABRICS**







# ELLA

# Chair - Armrest

SKU: 5210112

The Ella series is a collection of comfortable dining room furniture in a classic style.

#### LEG COLOURS



### **FABRICS*