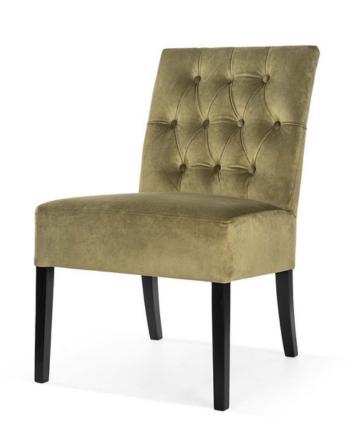

## BIANCHI Chair

SKU: 5210094

Bianchi is characterized by a fluffy silhouette that harmonizes with high armrests and solid legs made of natural wood.