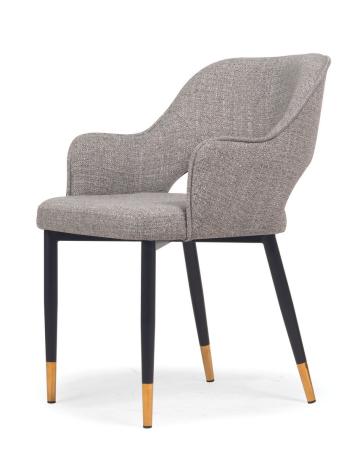

## ACERIO Chair

SKU: 5210036

A compact bucket chair with a universal, timeless design.

#### LEG COLOURS

#### **FABRICS**