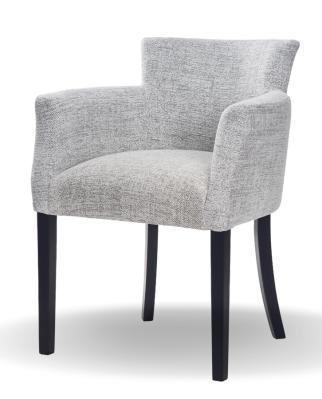

## ACERIO Chair

SKU: 5210036

A compact bucket chair with a universal, timeless design.

#### LEG COLOURS

#### **FABRICS**