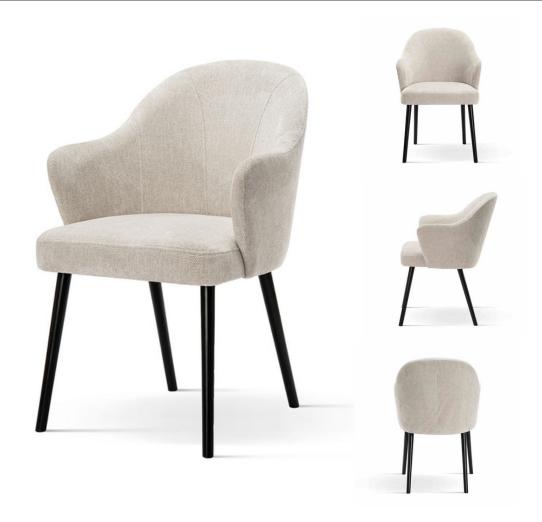

## ACERIO Chair

SKU: 5210036

A compact bucket chair with a universal, timeless design.

#### LEG COLOURS

#### **FABRICS**