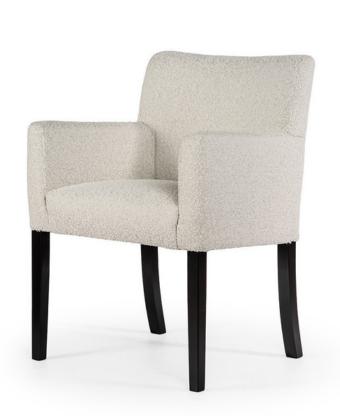

## ADRIANA Armchair

SKU: 5210117

A large, comfortable armchair with a modern design combined with a classic wooden base.