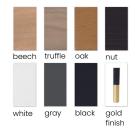

### KAKI Chair

SKU: 5210081

An interesting combination of a chrome leg with a chesterfield seat. The deep drawstrings are finished with a button.

### LEG COLOURS



### **FABRICS**







# KINSLEY Bar Chair

SKU: 5210032

A wide, upholstered stool in the chesterfield style with a buttonfinished drawstring.

### LEG COLOURS



#### **FABRICS**









### LIA Chair

SKU: 5210001

Wide backrest and seat, solid metal legs and modern, sleek and simple, design.

### LEG COLOURS



### **FABRICS**





# LIA Swivel Chair

SKU: 5210001

The Lia chair enriched with a 180° rotation system which returns to its original position.

### LEG COLOURS



### **FABRICS**







### LIA Pro Chair

SKU: 5210003

Lia on a fixed, wooden frame with a visible cross- bar under the seat.

### LEG COLOURS



### **FABRICS**





### LIA Plus Chair

**SKU**: 5210002

Lia Plus means more foam, greater ergonomics, upholstery belts in the seat and a solid wooden frame.

### LEG COLOURS



### **FABRICS**





# LIA Bar Chair

**SKU:** 5210004

Slim, simple and elegant, and also very comfortable.

### LEG COLOURS



### **FABRICS**





# LISSABON Chair

SKU: 5210070

Lissabon is a chair that you have to sit on - a modern shape is not only attractive, but also extremely comfortable.

### LEG COLOURS



#### **FABRICS**





# LOKI Chair

SKU: 5210050

Loki is a basic model that has everything a chair should have, all decorated with stylish stitching.

### LEG COLOURS



#### **FABRICS**











# LOKI Swivel Chair

SKU: 5210050

The Loki chair enriched with a 180degree rotation system which re