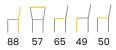

## CLEMENTINE Chair

SKU: 5210046

The Clementine has a high backrest with interesting, interwoven fabric layers creating a checkerboard pattern.

#### LEG COLOURS

#### **FABRICS**