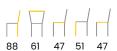

## **CONTENTS**

| LUISA WHEELS         | 85  | REGGAGIO       | 111 |                       |          |
|----------------------|-----|----------------|-----|-----------------------|----------|
| LUISA BAR            | 86  | RITZ           | 112 |                       |          |
| LYLE                 | 87  | ROMANO         | 113 |                       |          |
| MANUEL               | 88  | SENNA          | 114 |                       |          |
| MARCO                | 89  | SENNA SWIVEL   | 115 |                       |          |
| MARCO BENCH          | 90  | SENNA PRO      | 116 |                       |          |
| MARINO               | 91  | SENNA PLUS     | 117 |                       |          |
| MARINO BAR           | 92  | SENNA BAR      | 118 |                       |          |
| MATTEO               | 93  | SIERRA         | 119 |                       |          |
| MATTIS               | 94  | SILVAN         | 120 |                       |          |
| MAXIME               | 95  | SIRI           | 121 |                       |          |
| MAXIME BENCH         | 96  | SOFIA          | 122 |                       |          |
| MIA                  | 97  | SVEN           | 123 |                       |          |
| NAYA                 | 98  | TIMEO          | 124 |                       |          |
| NERO                 | 99  | TINO           | 125 |                       |          |
| NERO BAR             | 100 | VIGO           | 126 |                       |          |
| NEVIO                | 101 | VINNY          | 127 | HOW TO READ DIMENSION | NS       |
| NICO                 | 102 | VINNY PLUS     | 128 | m . ll : d .          | 1        |
| NEVA                 | 103 | YELENA         | 129 | Total height          |          |
| NINO                 | 104 | YELENA PLUS    | 130 | Total width           | · ·      |
| NOEMI                | 105 | ZOLA           | 131 |                       | $\vdash$ |
| NOEMI SWIVEL         | 106 | ZOLA WHEELS    | 132 |                       | ' '/     |
| PIA                  | 107 | ZOLA II        | 133 | Total depth           | П        |
| PIPPI                | 108 | ZOLA II WHEELS | 134 |                       | ' '/     |
| QUINTY               | 109 |                |     | Height to seat        |          |
| QUINTY BENCH & PUFFS | 110 |                |     |                       | 1        |
|                      |     |                |     | Seat depth            | Н        |
|                      |     |                |     |                       |          |