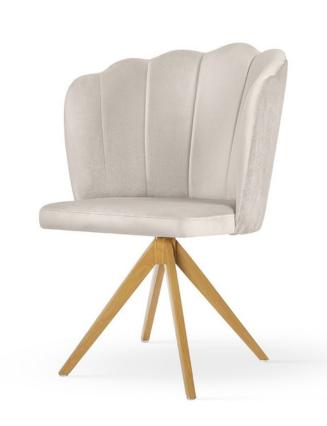

### NOEMI Chair

SKU: 5210024

The base was taken from our bestselling Lia chair, which we expanded with a modern backrest inspired by the drawing of a shell.

#### LEG COLOURS

#### **FABRICS**