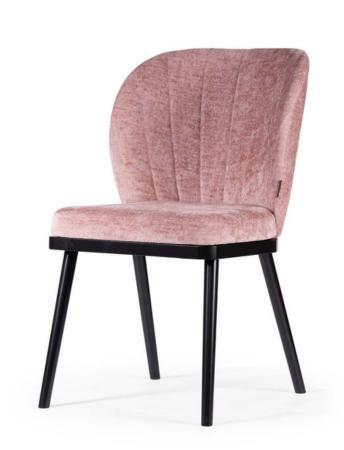

## ACERIO Chair

SKU: 5210036

A compact bucket chair with a universal, timeless design.