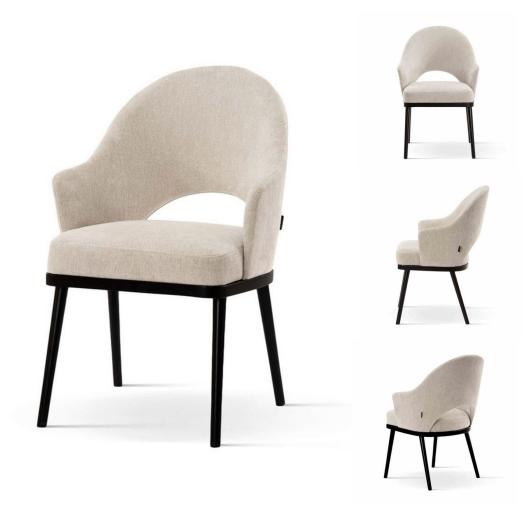

### DANTE Chair

SKU: 5210123

A unique dining chair on a fixed, wooden frame. For all those who require above-average comfort.

#### LEG COLOURS

#### **FABRICS**