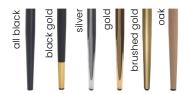

a stable metal structure.

### LEG COLOURS



### **FABRICS**









**LEONARDO** 

**SKU:** 5210015





**GIOIA** 

**SKU:** 5210017



# INDIGO Bar Chair

SKU: 5210061

The structure is based on a stainless steel frame, which brings luxury and elegance to the interior.

### LEG COLOURS



### **FABRICS**









# IRENE Swivel Chair

SKU: 5210086

A modern chair on a 180-degree swivel leg that returns to its original place. Perfect for modern and loft interiors.

### LEG COLOURS



#### **FABRICS**







# JENNY Chair

SKU: 5210069

A slim, compact chair with a high backrest, distinguished by a delicate design.

### LEG COLOURS



### **FABRICS**







# JOLANDA Chair

SKU: 5210041

Something for lovers of high chairs who require more back support from the chair.

### LEG COLOURS



#### **FABRICS**







# JOLIE Swivel - Chair

SKU: 5210065

The sloping backrest and the round design of the Jolie chair give the design a more airy character. The ability to rotate the Jolie chair 360 degrees creates even more ease of use and comfort.

### LEG COLOURS

Completely composable to your own preference.

### **FABRICS**







### KAKI Chair

SKU: 5210081

An interesting combination of a chrome leg with a chesterfield seat. The deep drawstrings are finished with a button.

### LEG COLOURS



### **FABRICS**







# KINSLEY Bar Chair

SKU: 5210032

A wide, upholstered stool in the chesterfield style with a buttonfinished drawstring.

### LEG COLOURS



#### **FABRICS**









### LIA Chair

SKU: 5210001

Wide backrest and seat, solid metal legs and modern, sleek and simpl