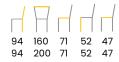

## **CONTENTS**

| LUISA WHEELS         | 85  | REGGAGIO       | 111 |                       |          |
|----------------------|-----|----------------|-----|-----------------------|----------|
| LUISA BAR            | 86  | RITZ           | 112 |                       |          |
| LYLE                 | 87  | ROMANO         | 113 |                       |          |
| MANUEL               | 88  | SENNA          | 114 |                       |          |
| MARCO                | 89  | SENNA SWIVEL   | 115 |                       |          |
| MARCO BENCH          | 90  | SENNA PRO      | 116 |                       |          |
| MARINO               | 91  | SENNA PLUS     | 117 |                       |          |
| MARINO BAR           | 92  | SENNA BAR      | 118 |                       |          |
| MATTEO               | 93  | SIERRA         | 119 |                       |          |
| MATTIS               | 94  | SILVAN         | 120 |                       |          |
| MAXIME               | 95  | SIRI           | 121 |                       |          |
| MAXIME BENCH         | 96  | SOFIA          | 122 |                       |          |
| MIA                  | 97  | SVEN           | 123 |                       |          |
| NAYA                 | 98  | TIMEO          | 124 |                       |          |
| NERO                 | 99  | TINO           | 125 |                       |          |
| NERO BAR             | 100 | VIGO           | 126 |                       |          |
| NEVIO                | 101 | VINNY          | 127 | HOW TO READ DIMENSION | NS       |
| NICO                 | 102 | VINNY PLUS     | 128 | m . ll : d .          | 1        |
| NEVA                 | 103 | YELENA         | 129 | Total height          |          |
| NINO                 | 104 | YELENA PLUS    | 130 | Total width           | · ·      |
| NOEMI                | 105 | ZOLA           | 131 |                       | $\vdash$ |
| NOEMI SWIVEL         | 106 | ZOLA WHEELS    | 132 |                       | ' '/     |
| PIA                  | 107 | ZOLA II        | 133 | Total depth           | П        |
| PIPPI                | 108 | ZOLA II WHEELS | 134 |                       | ' '/     |
| QUINTY               | 109 |                |     | Height to seat        |          |
| QUINTY BENCH & PUFFS | 110 |                |     |                       | 1        |
|                      |     |                |     | Seat depth            | Н        |
|                      |     |                |     |                       |          |