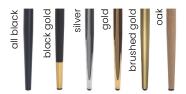

ests and a high backrest make this armchair incredibly comfortable.

#### LEG COLOURS



#### **FABRICS**





## ALICE Armchair

SKU: 5210115

Alice is characterised by a slim silhouette with balanced proportions and straight, strongly defined lines.

#### LEG COLOURS

all black

#### **FABRICS**





## AMELIE Chair

SKU: 5210077

Amelie is a stylish chair with a modern leg. Its design makes it impossible to pass by.

#### LEG COLOURS



#### **FABRICS**









### AMELIE Bar Chair

SKU: 5210078

Amelie is a stylish bar-chair with a modern leg. Its design makes it impossible to pass by.

#### LEG COLOURS



#### **FABRICS**









## ANDREW Chair

SKU: 5210057

Stylish bucket chair inspired by the art-deco era. Perfect for modern interiors and glamor dining rooms.

#### LEG COLOURS



#### **FABRICS**





## ANDREW Swivel Chair

SKU: 5210057

The Andrew chair enriched with a 180° rotation system which returns to its original position.

#### LEG COLOURS



#### **FABRICS**







### ANDREW Plus Chair

SKU: 5210058

An improved version of the standard Andrew model. For all those who require above- average comfort.

#### LEG COLOURS



#### **FABRICS**





## ANDREW Bar Chair

SKU: 5210059

Stylish bar stool inspired by the artdeco era. Perfect for modern and glamor interiors.

#### LEG COLOURS



#### **FABRICS**





## BIANCHI Chair

SKU: 5210094

Bianchi is characterized by a fluffy silhouette that harmonizes with high armrests and solid legs made of natural wood.

#### LEG COLOURS



#### **FABRICS**







## BO Chair

SKU: 5210126

Made of solid wood, this chai