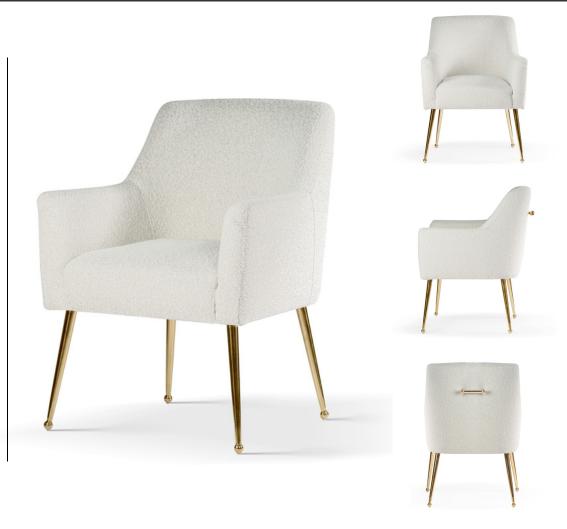

### MANUEL Armchair

SKU: 5210116

Doesn't this armchair look cozy? In addition, you can sit on it like a cloud.

#### LEG COLOURS

black

#### **FABRICS**