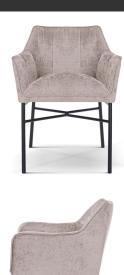

## ADRIANA Armchair

SKU: 5210117

A large, comfortable armchair with a modern design combined with a classic wooden base.