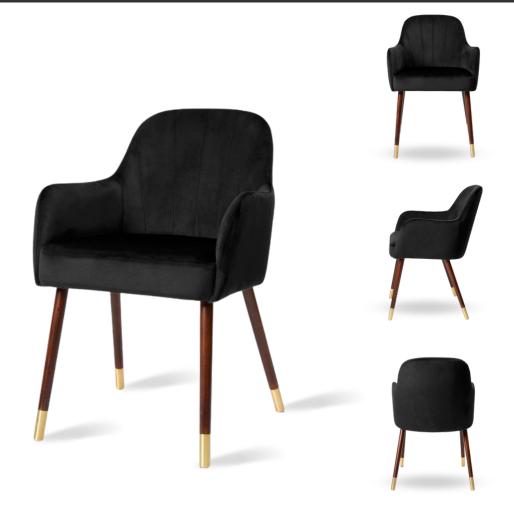

## ADRIANA Armchair

SKU: 5210117

A large, comfortable armchair with a modern design combined with a classic wooden base.