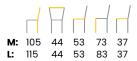

## **CONTENTS**

| ACERIO        | 7  | DANTE                  | 33 | INDIGO        | 59 |
|---------------|----|------------------------|----|---------------|----|
| ACERIO SWIVEL | 8  | DIEGO                  | 34 | IRENE         | 60 |
| ACERIO PLUS   | 9  | DION                   | 35 | JENNY         | 61 |
| ACERIO BAR    | 10 | DONNA                  | 36 | JOLANDA       | 62 |
| ADRIANA       | 11 | EDWARD BAR             | 37 | JOLIE         | 63 |
| ALEC          | 12 | ELEONORE CHAIR & BENCH | 38 | KAKI          | 64 |
| ALEC WHEELS   | 13 | ELIA                   | 39 | KINSLEY BAR   | 65 |
| ALVEARE       | 14 | ELIO                   | 40 | LIA           | 66 |
| ALICE         | 15 | ENZA BENCH             | 41 | LIA SWIVEL    | 67 |
| AMELIE        | 16 | ELISA                  | 42 | LIA PRO       | 68 |
| AMELIE BAR    | 17 | ELLA                   | 43 | LIA PLUS      | 69 |
| ANDREW        | 18 | ELLA                   | 44 | LIA BAR       | 70 |
| ANDREW SWIVEL | 19 | ELLA BENCH             | 45 | LISSABON      | 71 |
| ANDREW PLUS   | 20 | FELICE                 | 46 | LOKI          | 72 |
| ANDREW BAR    | 21 | FELICE SWIVEL          | 47 | LOKI SWIVEL   | 73 |
| BIANCHI       | 22 | FELICE BAR             | 48 | LOKI PRO      | 74 |
| ВО            | 23 | FIORE                  | 49 | LOKI PLUS     | 75 |
| BODINE        | 24 | FIORE SWIVEL           | 50 | LOKI BAR      | 76 |
| BORDEAUX      | 25 | FREYA                  | 51 | LORENS        | 77 |
| CELIA         | 26 | GIA                    | 52 | LOVA          | 78 |
| CELIA SWIVEL  | 27 | GIANNI                 | 53 | LOVA WHEELS   | 79 |
| CHIARA        | 28 | GIANNI BAR             | 54 | LOVA BAR      | 80 |
| COSTA         | 29 | GINO                   | 55 | LUCIANO       | 81 |
| CLAIRE        | 30 | GUIDO                  | 56 | LUCIANO BAR   | 82 |
| CLEMENTINE    | 31 | GUILIA                 | 57 | LUCIANO BENCH | 83 |
| DANA          | 32 | GIOIA & LEONARDO       | 58 | LUISA         | 84 |
|               |    |                        |    |               |    |

## **CONTENTS**

| LUISA WHEELS         | 85  | REGGAGIO       | 111 |                       |          |
|----------------------|-----|----------------|-----|-----------------------|----------|
| LUISA BAR            | 86  | RITZ           | 112 |                       |          |
| LYLE                 | 87  | ROMANO         | 113 |                       |          |
| MANUEL               | 88  | SENNA          | 114 |                       |          |
| MARCO                | 89  | SENNA SWIVEL   | 115 |                       |          |
| MARCO BENCH          | 90  | SENNA PRO      | 116 |                       |          |
| MARINO               | 91  | SENNA PLUS     | 117 |                       |          |
| MARINO BAR           | 92  | SENNA BAR      | 118 |                       |          |
| MATTEO               | 93  | SIERRA         | 119 |                       |          |
| MATTIS               | 94  | SILVAN         | 120 |                       |          |
| MAXIME               | 95  | SIRI           | 121 |                       |          |
| MAXIME BENCH         | 96  | SOFIA          | 122 |                       |          |
| MIA                  | 97  | SVEN           | 123 |                       |          |
| NAYA                 | 98  | TIMEO          | 124 |                       |          |
| NERO                 | 99  | TINO           | 125 |                       |          |
| NERO BAR             | 100 | VIGO           | 126 |                       |          |
| NEVIO                | 101 | VINNY          | 127 | HOW TO READ DIMENSION | NS       |
| NICO                 | 102 | VINNY PLUS     | 128 | m . ll : d .          | 1        |
| NEVA                 | 103 | YELENA         | 129 | Total height          |          |
| NINO                 | 104 | YELENA PLUS    | 130 | Total width           | · ·      |
| NOEMI                | 105 | ZOLA           | 131 |                       | $\vdash$ |
| NOEMI SWIVEL         | 106 | ZOLA WHEELS    | 132 |                       | ' '/     |
| PIA                  | 107 | ZOLA II        | 133 | Total depth           | П        |
| PIPPI                | 108 | ZOLA II WHEELS | 134 |                       | ' '/     |
| QUINTY               | 109 |                |     | Height to seat        |          |
| QUINTY BENCH & PUFFS | 110 |                |     |                       | 1        |
|                      |     |                |     | Seat depth            | Н        |
|                      |     |                |     |                       |          |