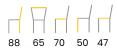

## **CONTENTS**

| LUISA WHEELS         | 85  | REGGAGIO       | 111 |                       |          |
|----------------------|-----|----------------|-----|-----------------------|----------|
| LUISA BAR            | 86  | RITZ           | 112 |                       |          |
| LYLE                 | 87  | ROMANO         | 113 |                       |          |
| MANUEL               | 88  | SENNA          | 114 |                       |          |
| MARCO                | 89  | SENNA SWIVEL   | 115 |                       |          |
| MARCO BENCH          | 90  | SENNA PRO      | 116 |                       |          |
| MARINO               | 91  | SENNA PLUS     | 117 |                       |          |
| MARINO BAR           | 92  | SENNA BAR      | 118 |                       |          |
| MATTEO               | 93  | SIERRA         | 119 |                       |          |
| MATTIS               | 94  | SILVAN         | 120 |                       |          |
| MAXIME               | 95  | SIRI           | 121 |                       |          |
| MAXIME BENCH         | 96  | SOFIA          | 122 |                       |          |
| MIA                  | 97  | SVEN           | 123 |                       |          |
| NAYA                 | 98  | TIMEO          | 124 |                       |          |
| NERO                 | 99  | TINO           | 125 |                       |          |
| NERO BAR             | 100 | VIGO           | 126 |                       |          |
| NEVIO                | 101 | VINNY          | 127 | HOW TO READ DIMENSION | NS       |
| NICO                 | 102 | VINNY PLUS     | 128 | m . ll : d .          | 1        |
| NEVA                 | 103 | YELENA         | 129 | Total height          |          |
| NINO                 | 104 | YELENA PLUS    | 130 | Total width           | · ·      |
| NOEMI                | 105 | ZOLA           | 131 |                       | $\vdash$ |
| NOEMI SWIVEL         | 106 | ZOLA WHEELS    | 132 |                       | ' '/     |
| PIA                  | 107 | ZOLA II        | 133 | Total depth           | П        |
| PIPPI                | 108 | ZOLA II WHEELS | 134 |                       | ' '/     |
| QUINTY               | 109 |                |     | Height to seat        |          |
| QUINTY BENCH & PUFFS | 110 |                |     |                       | 1        |
|                      |     |                |     | Seat depth            | Н        |
|                      |     |                |     |                       |          |