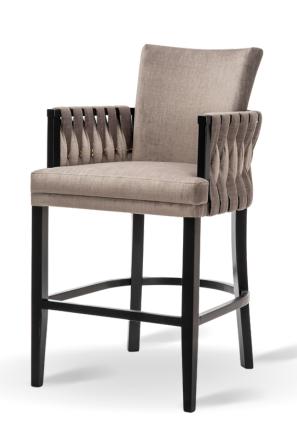

# KINSLEY Bar Chair

SKU: 5210032

A wide, upholstered stool in the chesterfield style with a buttonfinished drawstring.

### LEG COLOURS

#### **FABRICS**