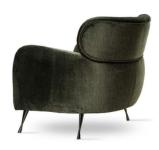

## ACERIO Chair

SKU: 5210036

A compact bucket chair with a universal, timeless design.

#### LEG COLOURS

#### **FABRICS**