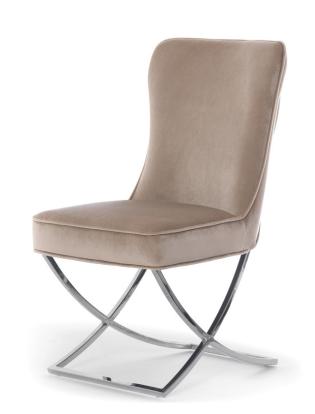

### MIA Chair

**SKU:** 5210103

We have balanced the comfortable bucket seat with a light leg, in order to obtain an elegant and modern piece of furniture.

#### LEG COLOURS

#### **FABRICS**