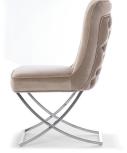

## ACERIO Chair

SKU: 5210036

A compact bucket chair with a universal, timeless design.

#### LEG COLOURS

#### **FABRICS**