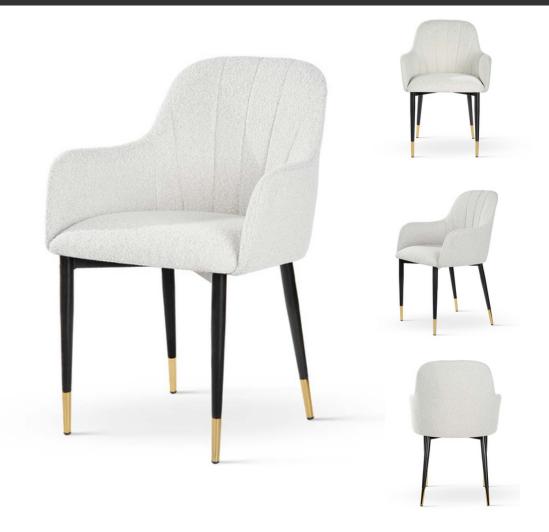

## ACERIO Chair

SKU: 5210036

A compact bucket chair with a universal, timeless design.

#### LEG COLOURS

#### **FABRICS**