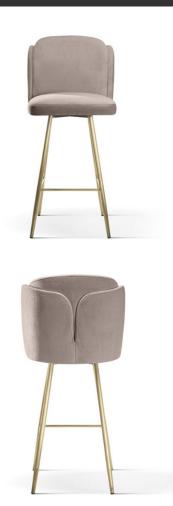

### LUCIANO Bar Chair

SKU: 5210109

Stylish bar stool with a universal, timeless design.

#### LEG COLOURS

#### **FABRICS**