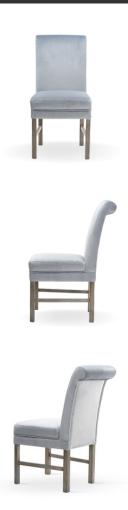

## ACERIO Chair

SKU: 5210036

A compact bucket chair with a universal, timeless design.

#### LEG COLOURS

#### **FABRICS**