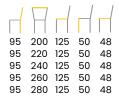

## **CONTENTS**

| LUISA WHEELS         | 85  | REGGAGIO       | 111 |                       |          |
|----------------------|-----|----------------|-----|-----------------------|----------|
| LUISA BAR            | 86  | RITZ           | 112 |                       |          |
| LYLE                 | 87  | ROMANO         | 113 |                       |          |
| MANUEL               | 88  | SENNA          | 114 |                       |          |
| MARCO                | 89  | SENNA SWIVEL   | 115 |                       |          |
| MARCO BENCH          | 90  | SENNA PRO      | 116 |                       |          |
| MARINO               | 91  | SENNA PLUS     | 117 |                       |          |
| MARINO BAR           | 92  | SENNA BAR      | 118 |                       |          |
| MATTEO               | 93  | SIERRA         | 119 |                       |          |
| MATTIS               | 94  | SILVAN         | 120 |                       |          |
| MAXIME               | 95  | SIRI           | 121 |                       |          |
| MAXIME BENCH         | 96  | SOFIA          | 122 |                       |          |
| MIA                  | 97  | SVEN           | 123 |                       |          |
| NAYA                 | 98  | TIMEO          | 124 |                       |          |
| NERO                 | 99  | TINO           | 125 |                       |          |
| NERO BAR             | 100 | VIGO           | 126 |                       |          |
| NEVIO                | 101 | VINNY          | 127 | HOW TO READ DIMENSION | NS       |
| NICO                 | 102 | VINNY PLUS     | 128 | m . ll : d .          | 1        |
| NEVA                 | 103 | YELENA         | 129 | Total height          |          |
| NINO                 | 104 | YELENA PLUS    | 130 | Total width           | · ·      |
| NOEMI                | 105 | ZOLA           | 131 |                       | $\vdash$ |
| NOEMI SWIVEL         | 106 | ZOLA WHEELS    | 132 |                       | ' '/     |
| PIA                  | 107 | ZOLA II        | 133 | Total depth           | П        |
| PIPPI                | 108 | ZOLA II WHEELS | 134 |                       | ' '/     |
| QUINTY               | 109 |                |     | Height to seat        |          |
| QUINTY BENCH & PUFFS | 110 |                |     |                       | 1        |
|                      |     |                |     | Seat depth            | Н        |
|                      |     |                |     |                       |          |