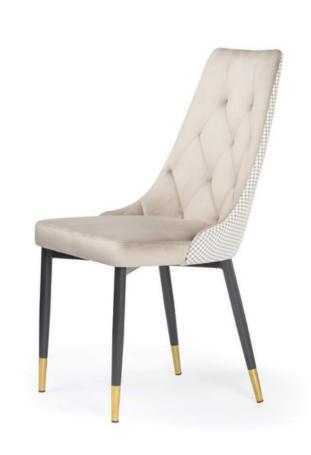

## BIANCHI Chair

SKU: 5210094

Bianchi is characterized by a fluffy silhouette that harmonizes with high armrests and solid legs made of natural wood.