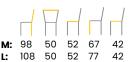

## **CONTENTS**

| LUISA WHEELS         | 85  | REGGAGIO       | 111 |                       |          |
|----------------------|-----|----------------|-----|-----------------------|----------|
| LUISA BAR            | 86  | RITZ           | 112 |                       |          |
| LYLE                 | 87  | ROMANO         | 113 |                       |          |
| MANUEL               | 88  | SENNA          | 114 |                       |          |
| MARCO                | 89  | SENNA SWIVEL   | 115 |                       |          |
| MARCO BENCH          | 90  | SENNA PRO      | 116 |                       |          |
| MARINO               | 91  | SENNA PLUS     | 117 |                       |          |
| MARINO BAR           | 92  | SENNA BAR      | 118 |                       |          |
| MATTEO               | 93  | SIERRA         | 119 |                       |          |
| MATTIS               | 94  | SILVAN         | 120 |                       |          |
| MAXIME               | 95  | SIRI           | 121 |                       |          |
| MAXIME BENCH         | 96  | SOFIA          | 122 |                       |          |
| MIA                  | 97  | SVEN           | 123 |                       |          |
| NAYA                 | 98  | TIMEO          | 124 |                       |          |
| NERO                 | 99  | TINO           | 125 |                       |          |
| NERO BAR             | 100 | VIGO           | 126 |                       |          |
| NEVIO                | 101 | VINNY          | 127 | HOW TO READ DIMENSION | NS       |
| NICO                 | 102 | VINNY PLUS     | 128 | m . ll : d .          | 1        |
| NEVA                 | 103 | YELENA         | 129 | Total height          |          |
| NINO                 | 104 | YELENA PLUS    | 130 | Total width           | · ·      |
| NOEMI                | 105 | ZOLA           | 131 |                       | $\vdash$ |
| NOEMI SWIVEL         | 106 | ZOLA WHEELS    | 132 |                       | ' '/     |
| PIA                  | 107 | ZOLA II        | 133 | Total depth           | П        |
| PIPPI                | 108 | ZOLA II WHEELS | 134 |                       | ' '/     |
| QUINTY               | 109 |                |     | Height to seat        |          |
| QUINTY BENCH & PUFFS | 110 |                |     |                       | 1        |
|                      |     |                |     | Seat depth            | Н        |
|                      |     |                |     |                       |          |