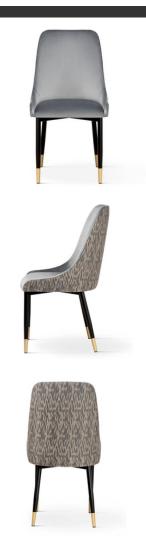

### MIA Chair

**SKU:** 5210103

We have balanced the comfortable bucket seat with a light leg, in order to obtain an elegant and modern piece of furniture.

#### LEG COLOURS

#### **FABRICS**