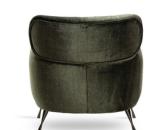

## ACERIO Chair

SKU: 5210036

A compact bucket chair with a universal, timeless design.

#### LEG COLOURS

#### **FABRICS**