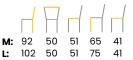

## **CONTENTS**

| LUISA WHEELS         | 85  | REGGAGIO       | 111 |                       |          |
|----------------------|-----|----------------|-----|-----------------------|----------|
| LUISA BAR            | 86  | RITZ           | 112 |                       |          |
| LYLE                 | 87  | ROMANO         | 113 |                       |          |
| MANUEL               | 88  | SENNA          | 114 |                       |          |
| MARCO                | 89  | SENNA SWIVEL   | 115 |                       |          |
| MARCO BENCH          | 90  | SENNA PRO      | 116 |                       |          |
| MARINO               | 91  | SENNA PLUS     | 117 |                       |          |
| MARINO BAR           | 92  | SENNA BAR      | 118 |                       |          |
| MATTEO               | 93  | SIERRA         | 119 |                       |          |
| MATTIS               | 94  | SILVAN         | 120 |                       |          |
| MAXIME               | 95  | SIRI           | 121 |                       |          |
| MAXIME BENCH         | 96  | SOFIA          | 122 |                       |          |
| MIA                  | 97  | SVEN           | 123 |                       |          |
| NAYA                 | 98  | TIMEO          | 124 |                       |          |
| NERO                 | 99  | TINO           | 125 |                       |          |
| NERO BAR             | 100 | VIGO           | 126 |                       |          |
| NEVIO                | 101 | VINNY          | 127 | HOW TO READ DIMENSION | NS       |
| NICO                 | 102 | VINNY PLUS     | 128 | m . ll : d .          | 1        |
| NEVA                 | 103 | YELENA         | 129 | Total height          |          |
| NINO                 | 104 | YELENA PLUS    | 130 | Total width           | · ·      |
| NOEMI                | 105 | ZOLA           | 131 |                       | $\vdash$ |
| NOEMI SWIVEL         | 106 | ZOLA WHEELS    | 132 |                       | ' '/     |
| PIA                  | 107 | ZOLA II        | 133 | Total depth           | П        |
| PIPPI                | 108 | ZOLA II WHEELS | 134 |                       | ' '/     |
| QUINTY               | 109 |                |     | Height to seat        |          |
| QUINTY BENCH & PUFFS | 110 |                |     |                       | 1        |
|                      |     |                |     | Seat depth            | Н        |
|                      |     |                |     |                       |          |