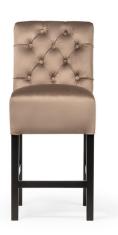

# KINSLEY Bar Chair

SKU: 5210032

A wide, upholstered stool in the chesterfield style with a buttonfinished drawstring.