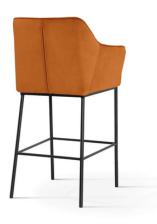

### LUISA Bar Chair

SKU: 5210031

Luisa is a chair with a smooth backrest and a spring-filled seat. The model is characterized by a high armrests, which increase the comfort of use.

#### LEG COLOURS

all black

#### **FABRICS**