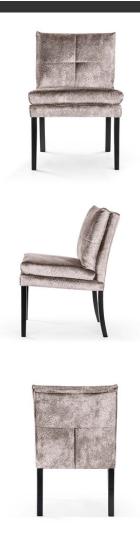

## ACERIO Chair

SKU: 5210036

A compact bucket chair with a universal, timeless design.