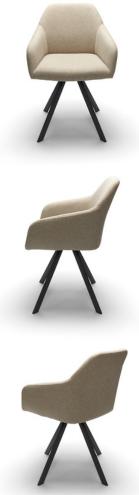

### LUISA Chair

SKU: 5210030

Luisa is a chair with a smooth backrest and a spring-filled seat. The model is characterized by a high armrests, which increase the comfort of use.

#### LEG COLOURS

all black

#### **FABRICS**