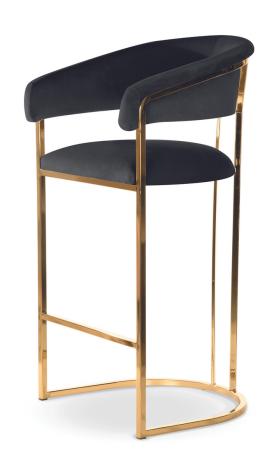

## ACERIO Bar Chair

SKU: 5210107

Stylish bar stool with a universal, timeless design.

#### LEG COLOURS

#### **FABRICS**