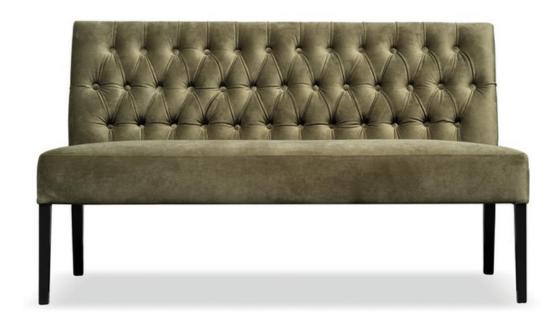

### LUCIANO Bench

**SKU**: 5210110

Stylish bar stool with a universal, timeless design.

#### LEG COLOURS

#### **FABRICS**