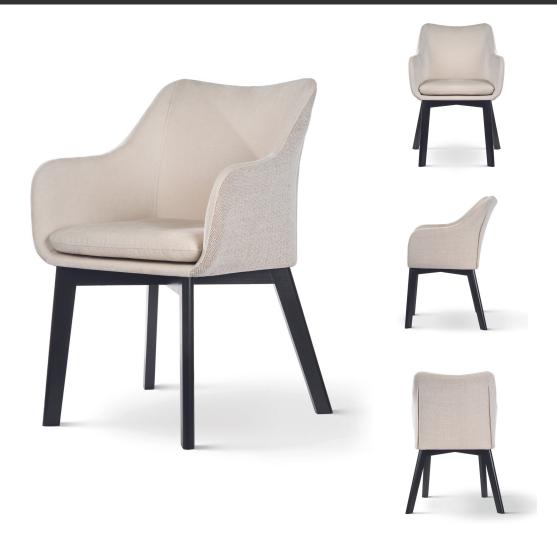

## DIEGO Chair

SKU: 5210114

A comfortable armchair with a unique design based on a solid frame without mounting elements