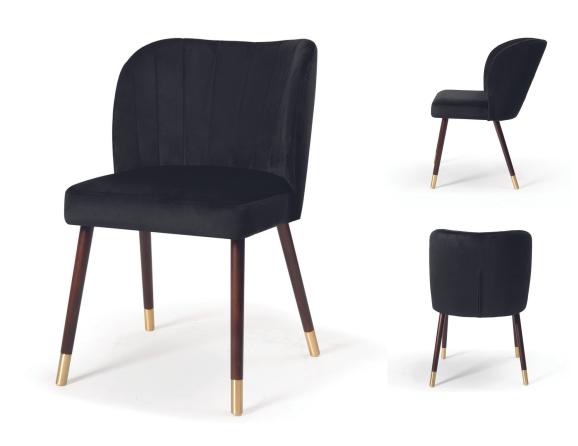

### LUCIANO Chair

SKU: 5210095

The fancifully intertwined composition of material, wood and metal makes it difficult to pass by.

#### LEG COLOURS

black nut

#### **FABRICS**