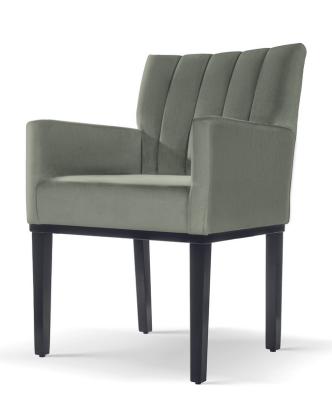

## ADRIANA Armchair

SKU: 5210117

A large, comfortable armchair with a modern design combined with a classic wooden base.