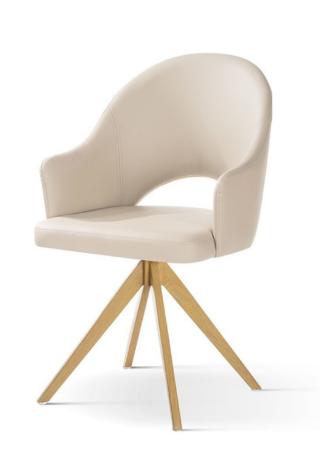

## CLEMENTINE Chair

SKU: 5210046

The Clementine has a high backrest with interesting, interwoven fabric layers creating a checkerboard pattern.

#### LEG COLOURS

#### **FABRICS**