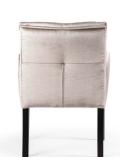

## ACERIO Chair

SKU: 5210036

A compact bucket chair with a universal, timeless design.

#### LEG COLOURS

#### **FABRICS**