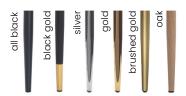

### MANUEL Armchair

SKU: 5210116

Doesn't this armchair look cozy? In addition, you can sit on it like a cloud.

#### LEG COLOURS

black

#### **FABRICS**