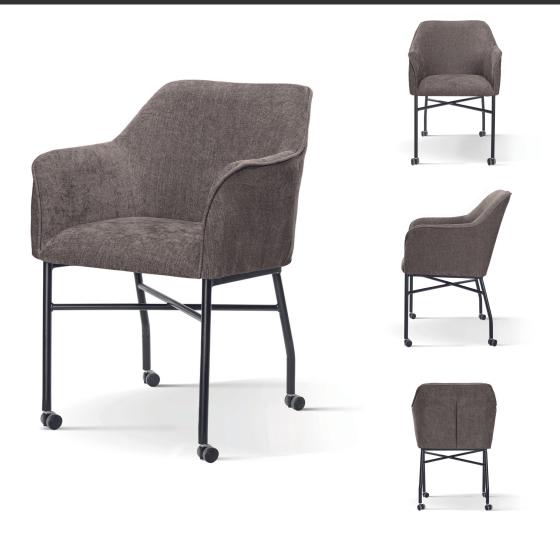

### MANUEL Armchair

SKU: 5210116

Doesn't this armchair look cozy? In addition, you can sit on it like a cloud.

#### LEG COLOURS

black

#### **FABRICS**