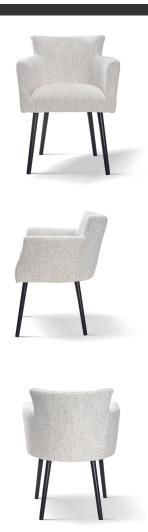

## ACERIO Chair

SKU: 5210036

A compact bucket chair with a universal, timeless design.

#### LEG COLOURS

#### **FABRICS**