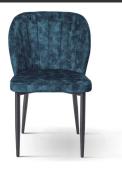

## ACERIO Chair

SKU: 5210036

A compact bucket chair with a universal, timeless design.

#### LEG COLOURS

#### **FABRICS**