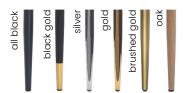

| 105 | ZOLA           | 131 |                       | $\vdash$ |
| NOEMI SWIVEL         | 106 | ZOLA WHEELS    | 132 |                       | ' '/     |
| PIA                  | 107 | ZOLA II        | 133 | Total depth           | П        |
| PIPPI                | 108 | ZOLA II WHEELS | 134 |                       | ' '/     |
| QUINTY               | 109 |                |     | Height to seat        |          |
| QUINTY BENCH & PUFFS | 110 |                |     |                       | 1        |
|                      |     |                |     | Seat depth            | Н        |
|                      |     |                |     |                       |          |

## ACERIO Chair

SKU: 5210036

A compact bucket chair with a universal, timeless design.

#### LEG COLOURS



#### **FABRICS**







## ACERIO Swivel Chair

SKU: 5210036

The Acerio chair enriched with a 180-degree rotation system which returns to its original position.

#### LEG COLOURS



#### **FABRICS**







## ACERIO Plus Chair

SKU: 5210037

An improved version of the standard Acerio model. For all those who require above- average comfort.

#### LEG COLOURS



#### **FABRICS**





## ACERIO Bar Chair

SKU: 5210107

Stylish bar stool with a universal, timeless design.

#### LEG COLOURS



#### **FABRICS**





## ADRIANA Armchair

SKU: 5210117

A large, comfortable armchair with a modern design combined with a classic wooden base.

#### LEG COLOURS



black

#### **FABRICS**







## ALEC Chair

SKU: 5210084

A modern bucket chair with an ergonomic design and a strongly outlined silhou