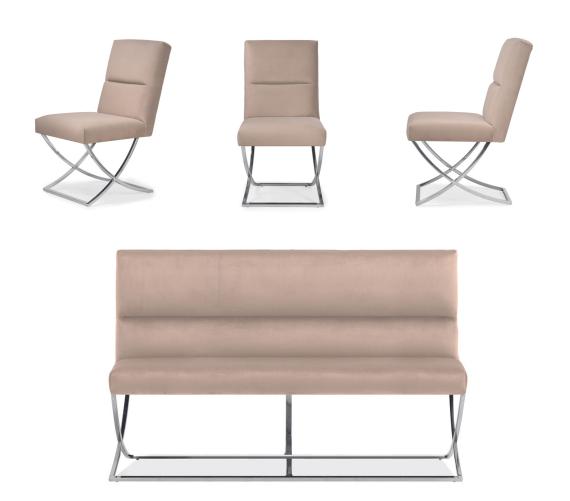

# ELEONORE Chair & Bench

SKU: 5210033

Eleonore is an upholstered chair, referring to the style of the 90's. The stainless steel leg, available in several colors, adds a modern look.

#### **FABRICS**

Completely composable to your own preference. A wide choice of over 100 fabrics with different colour variants.

Chair: 95 48 64 47 47 Bench: 95 160 64 47 47