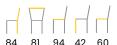

## **CONTENTS**

| LUISA WHEELS         | 85  | REGGAGIO       | 111 |                       |          |
|----------------------|-----|----------------|-----|-----------------------|----------|
| LUISA BAR            | 86  | RITZ           | 112 |                       |          |
| LYLE                 | 87  | ROMANO         | 113 |                       |          |
| MANUEL               | 88  | SENNA          | 114 |                       |          |
| MARCO                | 89  | SENNA SWIVEL   | 115 |                       |          |
| MARCO BENCH          | 90  | SENNA PRO      | 116 |                       |          |
| MARINO               | 91  | SENNA PLUS     | 117 |                       |          |
| MARINO BAR           | 92  | SENNA BAR      | 118 |                       |          |
| MATTEO               | 93  | SIERRA         | 119 |                       |          |
| MATTIS               | 94  | SILVAN         | 120 |                       |          |
| MAXIME               | 95  | SIRI           | 121 |                       |          |
| MAXIME BENCH         | 96  | SOFIA          | 122 |                       |          |
| MIA                  | 97  | SVEN           | 123 |                       |          |
| NAYA                 | 98  | TIMEO          | 124 |                       |          |
| NERO                 | 99  | TINO           | 125 |                       |          |
| NERO BAR             | 100 | VIGO           | 126 |                       |          |
| NEVIO                | 101 | VINNY          | 127 | HOW TO READ DIMENSION | NS       |
| NICO                 | 102 | VINNY PLUS     | 128 | m . ll : d .          | 1        |
| NEVA                 | 103 | YELENA         | 129 | Total height          |          |
| NINO                 | 104 | YELENA PLUS    | 130 | Total width           | · ·      |
| NOEMI                | 105 | ZOLA           | 131 |                       | $\vdash$ |
| NOEMI SWIVEL         | 106 | ZOLA WHEELS    | 132 |                       | ' '/     |
| PIA                  | 107 | ZOLA II        | 133 | Total depth           | П        |
| PIPPI                | 108 | ZOLA II WHEELS | 134 |                       | ' '/     |
| QUINTY               | 109 |                |     | Height to seat        |          |
| QUINTY BENCH & PUFFS | 110 |                |     |                       | 1        |
|                      |     |                |     | Seat depth            | Н        |
|                      |     |                |     |                       |          |