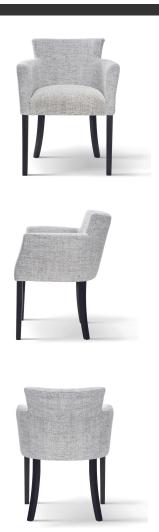

## ACERIO Chair

SKU: 5210036

A compact bucket chair with a universal, timeless design.

#### LEG COLOURS

#### **FABRICS**