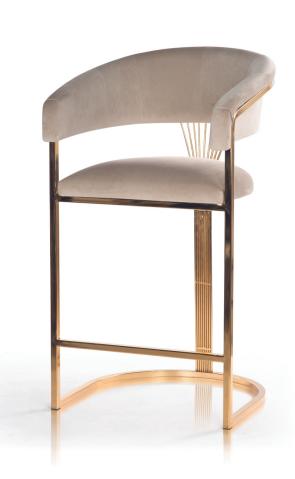

# GIA Bar Chair

SKU: 5210074

Eccentric design will bring an element of luxury to the interior and break banal patterns.

### LEG COLOURS

### **FABRICS**