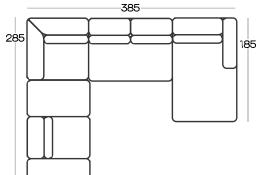

### **Sample configurations**

#### ELE-B(35) + ELE-75-1 + ELE-PP + ELE-KK + + ELE-2,5 + ELE-90-SZL(185)-BP(35)

ELE-B(35) + ELE-90-1 + ELE-KT + ELE-PP

ELE-B(25) + ELE-2,5 + ELE-PP

All technical specifications relevant to the furniture ranges are correct at the time of publication. Subsequent modifications are possible.