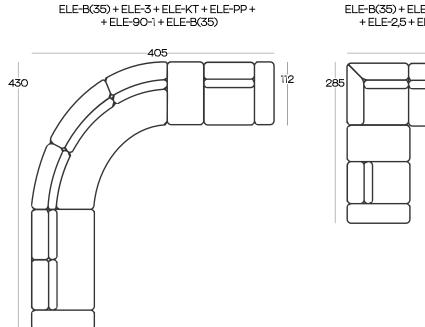

### **Sample configurations**

#### ELE-B(35) + ELE-75-1 + ELE-PP + ELE-KK + + ELE-2,5 + ELE-90-SZL(185)-BP(35)

ELE-B(35) + ELE-90-1 + ELE-KT + ELE-PP

ELE-B(25) + ELE-2,5 + ELE-PP

All technical specifications relevant to the furniture ranges are correct at the time of publication. Subsequent modifications are possible.