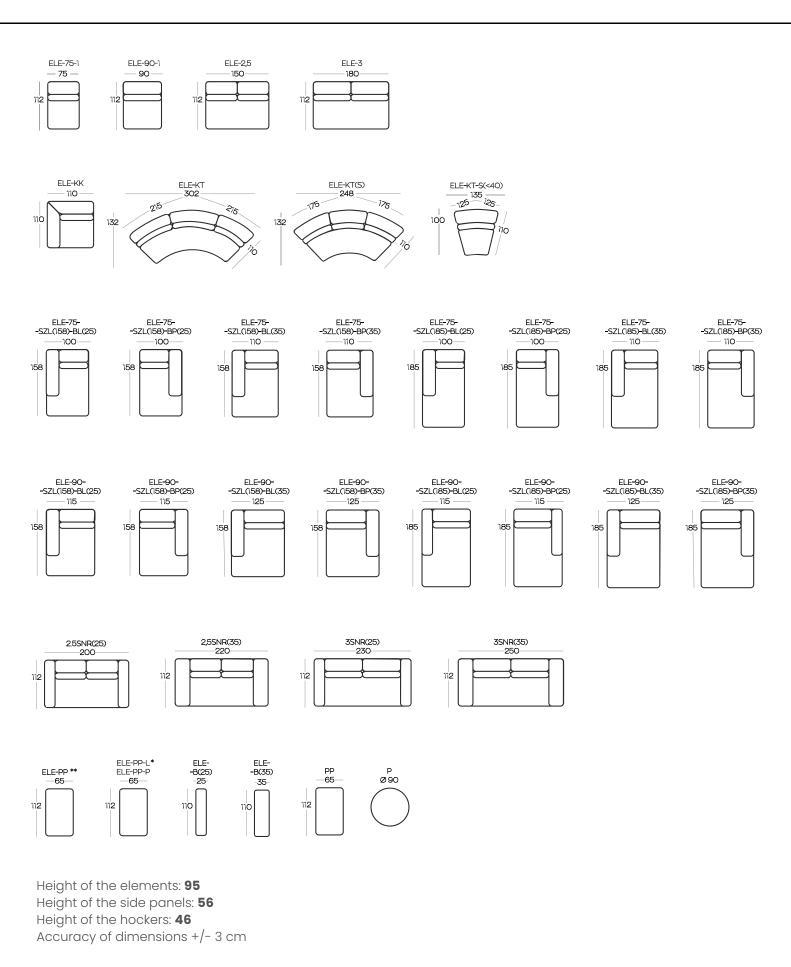

### **Sample configurations**

#### ELE-B(35) + ELE-75-1 + ELE-PP + ELE-KK + + ELE-2,5 + ELE-90-SZL(185)-BP(35)

ELE-B(35) + ELE-90-1 + ELE-KT + ELE-PP

ELE-B(25) + ELE-2,5 + ELE-PP

All technical specifications relevant to the furniture ranges are correct at the time of publication. Subsequent modifications are possible.