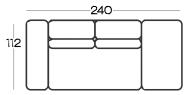

### **Sample configurations**

#### ELE-B(35) + ELE-75-1 + ELE-PP + ELE-KK + + ELE-2,5 + ELE-90-SZL(185)-BP(35)

ELE-B(35) + ELE-90-1 + ELE-KT + ELE-PP

ELE-B(25) + ELE-2,5 + ELE-PP

All technical specifications relevant to the furniture ranges are correct at the time of publication. Subsequent modifications are possible.