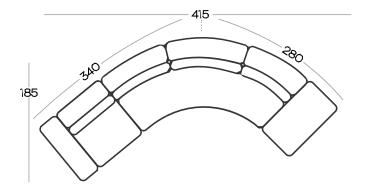

### **Sample configurations**

#### ELE-B(35) + ELE-75-1 + ELE-PP + ELE-KK + + ELE-2,5 + ELE-90-SZL(185)-BP(35)

ELE-B(35) + ELE-90-1 + ELE-KT + ELE-PP

ELE-B(25) + ELE-2,5 + ELE-PP

All technical specifications relevant to the furniture ranges are correct at the time of publication. Subsequent modifications are possible.