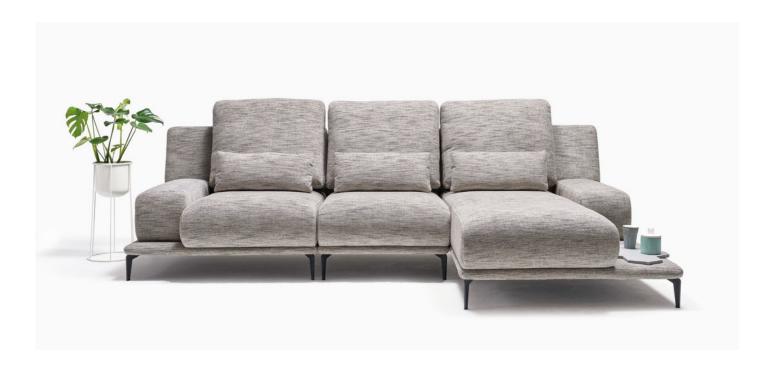

### ACAPULCO

## $M \frac{\text{LA VIE}}{\text{A I S O N}}$



#### **ELEMENTS** of the collection



### Exemplary **SET-UPS**



Height of the elements: **104**Height of the hocker: **47**Dimensions in centimeters

The set-ups' elements are not permanently connected. You can change the set-up at any moment.

# $M \frac{\text{LA VIE}}{A I S O} N$

ELE-75-1 ELE-75-1-BL ELE-75-1-BP ELE-75-SZL-BL ELE-90-1 ELE-90-1-BL ELE-90-1-BP ELE-90-SZL-BL ELE-90-SZL-BP ELE-KK 1-seater element, no side panels 1-seater element, left side 1-seater element, right side Chaise longue element, left side Chaise longue element, right side 1-seater element, no side panels 1-seater element, left side 1-seater element, right side Chaise longue element, left side Chaise longue element, right side Corner element