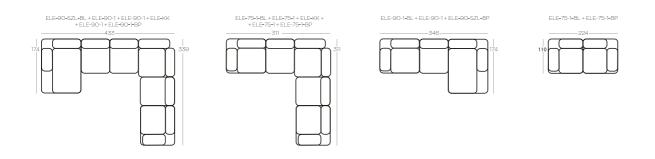

### Exemplary **SET-UPS**

Height of the elements: **104**Height of the hocker: **47**Dimensions in centimeters

The set-ups' elements are not permanently connected. You can change the set-up at any moment.