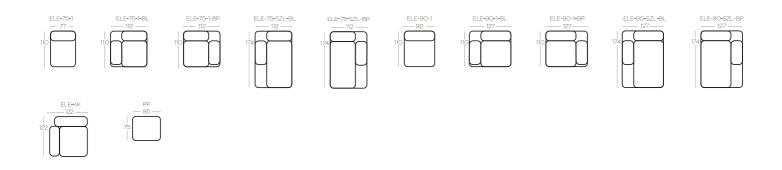

#### **ELEMENTS** of the collection

# $M \frac{\text{LA VIE}}{A I S O} N$

ELE-75-1 ELE-75-1-BL ELE-75-1-BP ELE-75-SZL-BL ELE-90-1 ELE-90-1-BL ELE-90-1-BP ELE-90-SZL-BL ELE-90-SZL-BP ELE-KK 1-seater element, no side panels 1-seater element, left side 1-seater element, right side Chaise longue element, left side Chaise longue element, right side 1-seater element, no side panels 1-seater element, left side 1-seater element, right side Chaise longue element, left side Chaise longue element, right side Corner element