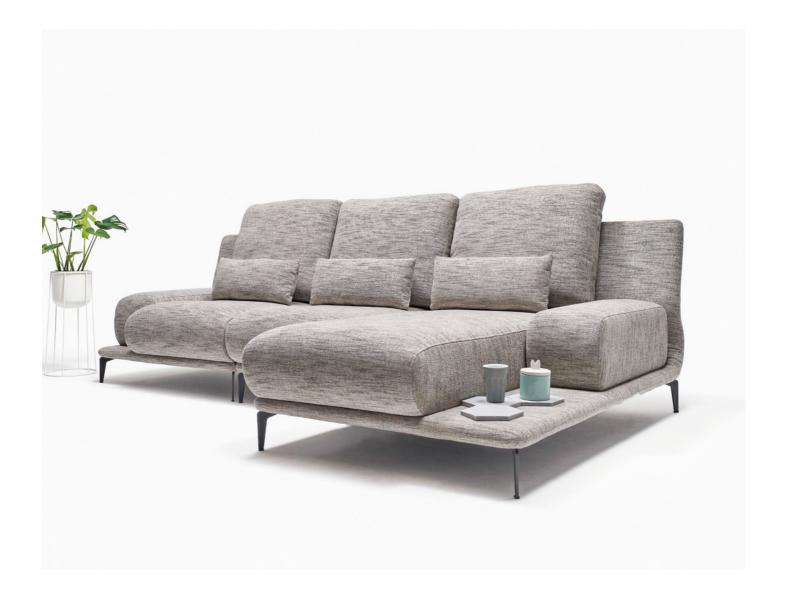

### ACAPULCO

## $M \frac{\text{LA VIE}}{\text{A I S O N}}$



#### **ELEMENTS** of the collection



### Exemplary **SET-UPS**



Height of the elements: **104**Height of the hocker: **47**Dimensions in centimeters

The set-ups' elements are not permanently connected. You can change the set-up at any moment.

# $M \frac{\text{LA VIE}}{A I S O} N$

ELE-75-1 ELE-75-1-BL ELE-75-1-BP ELE-75-SZL-BL ELE-90-1 ELE-90-1-BL ELE-90-1-BP ELE-90-SZL-BL ELE-90-SZL-BP ELE-KK 1-seater element, no side panels 1-seater element, left side 1-seater element, right side Chaise longue element, left side Chaise longue element, right side 1-seater element, no side panels 1-seater element, left side 1-seater element, right side Chaise longue element, left side Chaise longue element, right side Corner element