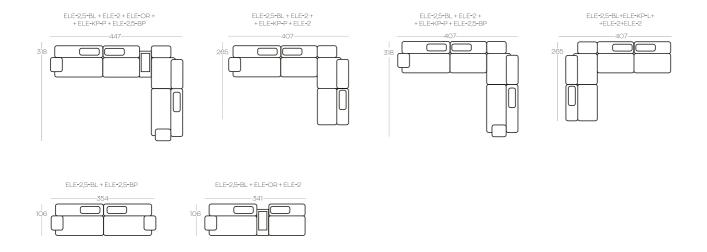

## **ELEMENTS** of the collection



The set-ups' elements are not permanently connected.

You can change the set-up at any moment.

⊚ 🗗 Option: induction charger and / or usb port

**ELE-OR** | Container

**ELE-OR-LP** | Container with lamp **ELE-OR-WP** | Container with charger

**ELE-OR-WP-LP** | Container with lamp and charger

Height of the elements: **74**Height with bolsters: **94**Height of the container: **39**Dimensions in centimeters

## Exemplary **SET-UPS**



## **DESCRIPTION** of acronyms

ELE-2 2-seater element, no side panels
ELE-2,5-BL 2,5-seater element, left side
ELE-2,5-BP 2,5-seater element, right side
ELE-4,5-BP Rectangular corper element left

ELE-KP-L Rectangular corner element, left side ELE-KP-P Rectangular corner element, right side

ELE-OR Container

ELE-OR-WP Container with induction charger

ELE-OR-LP Container with lamp

ELE-OR-WP-LP Container with lamp and induction charger