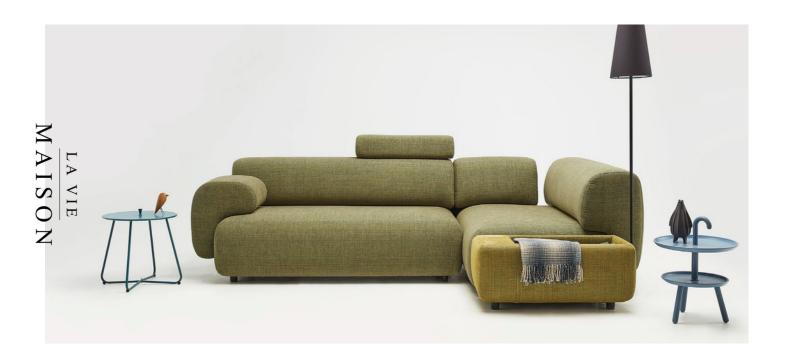

ny moment.

⊚ 🗗 Option: induction charger and / or usb port

**ELE-OR** | Container

**ELE-OR-LP** | Container with lamp **ELE-OR-WP** | Container with charger

**ELE-OR-WP-LP** | Container with lamp and charger

Height of the elements: **74**Height with bolsters: **94**Height of the container: **39**Dimensions in centimeters

## Exemplary **SET-UPS**



## **DESCRIPTION** of acronyms

ELE-2 2-seater element, no side panels
ELE-2,5-BL 2,5-seater element, left side
ELE-2,5-BP 2,5-seater element, right side
ELE-4,5-BP Rectangular corper element left

ELE-KP-L Rectangular corner element, left side ELE-KP-P Rectangular corner element, right side

ELE-OR Container

ELE-OR-WP Container with induction charger

ELE-OR-LP Container with lamp

ELE-OR-WP-LP Container with lamp and induction charger