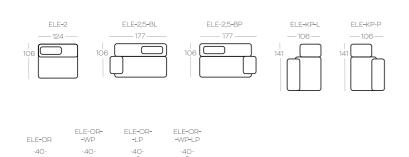

## **DESCRIPTION** of acronyms

ELE-2 2-seater element, no side panels
ELE-2,5-BL 2,5-seater element, left side
ELE-2,5-BP 2,5-seater element, right side
ELE-4,5-BP Rectangular corper element left

ELE-KP-L Rectangular corner element, left side ELE-KP-P Rectangular corner element, right side

ELE-OR Container

ELE-OR-WP Container with induction charger

ELE-OR-LP Container with lamp

ELE-OR-WP-LP Container with lamp and induction charger