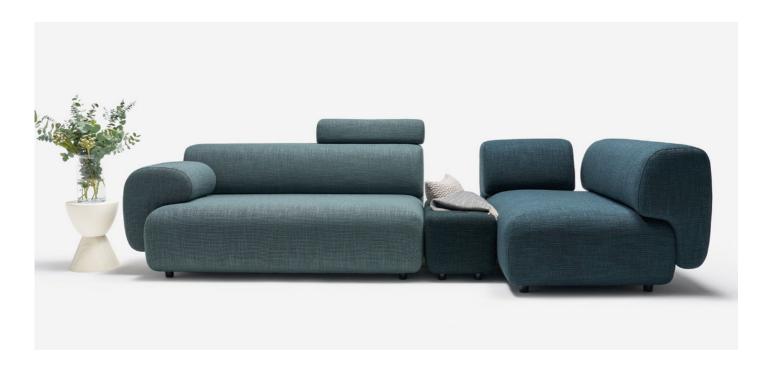

## **ELEMENTS** of the collection

The set-ups' elements are not permanently connected.

You can change the set-up at any moment.

⊚ 🗗 Option: induction charger and / or usb port

**ELE-OR** | Container

**ELE-OR-LP** | Container with lamp **ELE-OR-WP** | Container with charger

**ELE-OR-WP-LP** | Container with lamp and charger

Height of the elements: **74**Height with bolsters: **94**Height of the container: **39**Dimensions in centimeters