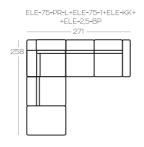

### **Exemplary SET-UPS**

Option: USB Port

Height of the elements: 106 Height of the hockers: 46 Dimensions in centimeters

 $<sup>^{\</sup>ast}$  Hocker to be used at the end of the set-up

<sup>\*\*</sup> Hocker to be used in-between other elements of the set-up