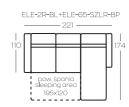

### **Exemplary SET-UPS**

Option: USB Port

Height of the elements: 106 Height of the hockers: 46 Dimensions in centimeters

 $<sup>^{\</sup>ast}$  Hocker to be used at the end of the set-up

<sup>\*\*</sup> Hocker to be used in-between other elements of the set-up