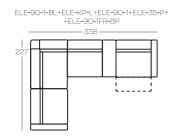

### **Exemplary SET-UPS**

Option: USB Port

Height of the elements: 106 Height of the hockers: 46 Dimensions in centimeters

 $<sup>^{\</sup>ast}$  Hocker to be used at the end of the set-up

<sup>\*\*</sup> Hocker to be used in-between other elements of the set-up