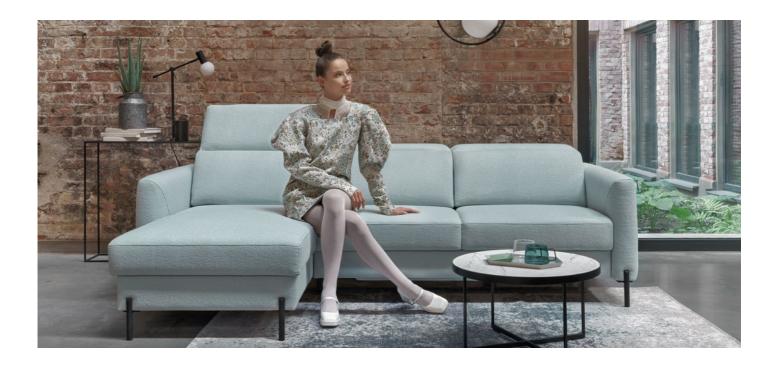

## $M \frac{\text{LA VIE}}{A I S O} N$



#### **ELEMENTS** of the collection



# ELE-KK — 108— — 110— — 110— — 110— MAISON



### **Exemplary SET-UPS**









Option: USB Port

Height of the elements: 106 Height of the hockers: 46 Dimensions in centimeters

 $<sup>^{\</sup>ast}$  Hocker to be used at the end of the set-up

<sup>\*\*</sup> Hocker to be used in-between other elements of the set-up

#### **DESCRIPTION** of acronyms

## $M \frac{\text{LA VIE}}{\text{A I S O N}}$

ELE-65-1 1-seater element, no side panels
ELE-65-1-BL 1-seater element, left side
ELE-65-1-BP 1-seater element, right side

ELE-65-1FR

1-seater element with recliner, no side panels

1-seater element with recliner, left side

1-seater element with recliner, right side

1-seater element with recliner, right side

1-seater element, no side panels

ELE-75