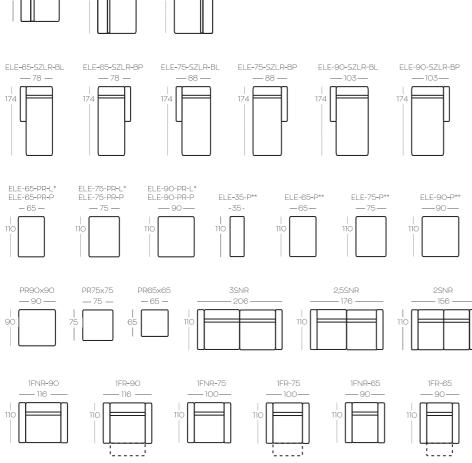

Note: For a full-size sleeping area it must

be a part of a corner sofa set-up.

ELE-KK Square corner element

ELE-KP-L Rectangular corner element, left
ELE-KP-P Rectangular corner element, right

ELE-65-PR-L

ELE-65-PR-P

Element: hocker with container, left side. Note! It has to be a part of a set-up.

ELE-75-PR-L

ELE-75-PR-P

ELE-75-PR-P

ELE-90-PR-L

ELE-90-PR-L

ELE-90-PR-P

Element: hocker with container, left side. Note! It has to be a part of a set-up.

ELE-90-PR-L

Element: hocker with container, right side. Note! It has to be a part of a set-up.

ELE-90-PR-P

Element: hocker with container, left side. Note! It has to be a part of a set-up.

ELE-90-PR-P

Element: hocker with container, right side. Note! It has to be a part of a set-up.

ELE-35-P. Element: hocker.

Note! It has to be situated inbetween the set-up.

ELE-65-P Element: hocker.

Note! It has to be situated inbetween the set-up.

ELE-75-P Element: hocker.

Note! It has to be situated inbetween the set-up.

ELE-90-P Element: hocker.

Note! It has to be situated inbetween the set-up.

3SNR 3-seater 2,5SNR 2,5-seater 2SNR 2-seater 1FNR-90 Armchair

1FR-90 Armchair with recliner

1FNR-75 Armchair

1FR-75 Armchair with recliner

1FNR-65 Armchair

1FR-65 Armchair with recliner

P90x90 Hocker P75x75 Hocker P65x65 Hocker