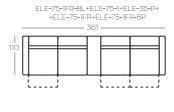

### **Exemplary SET-UPS**

Option: USB Port

Height of the elements: 106 Height of the hockers: 46 Dimensions in centimeters

 $<sup>^{\</sup>ast}$  Hocker to be used at the end of the set-up

<sup>\*\*</sup> Hocker to be used in-between other elements of the set-up