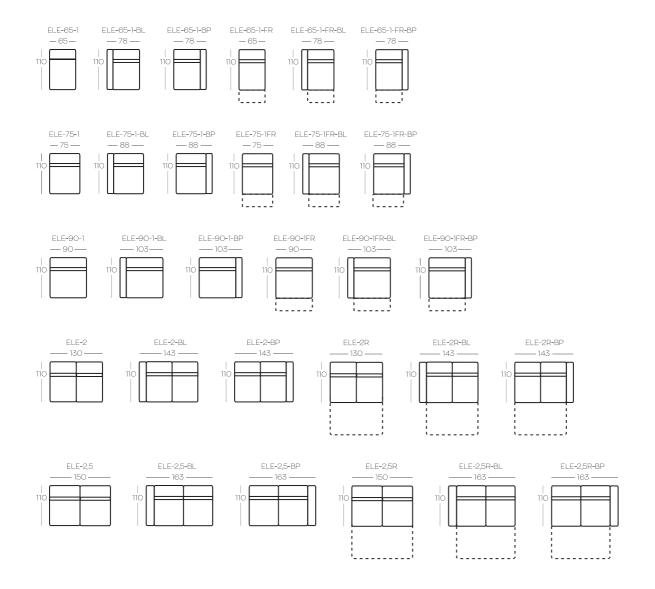

## $M \frac{\text{LA VIE}}{\text{A I S O N}}$

ELE-65-1 1-seater element, no side panels
ELE-65-1-BL 1-seater element, left side
ELE-65-1-BP 1-seater element, right side

ELE-65-1FR

1-seater element with recliner, no side panels

1-seater element with recliner, left side

1-seater element with recliner, right side

1-seater element with recliner, right side

1-seater element, no side panels

ELE-75-1-BL 1-seater element, 110 side pt ELE-75-1-BP 1-seater element, right side

ELE-75-1FR

1-seater element with recliner, no side panels

1-seater element with recliner, left side

1-seater element with recliner, right side

1-seater element, no side panels

ELE-90-1 I-seater element, no side pa ELE-90-1-BL 1-seater element, left side ELE-90-1-BP 1-seater element, right side

ELE-90-1FR

ELE-90-1FR-BL

1-seater element with recliner, no side panels
1-seater element with recliner, left side
1-seater element with recliner, right side
2-seater element, no side panels
ELE-2-BL

2-seater element, left side
ELE-2-BP

2-seater element, right side

ELE-2R 2-seater element with sleeping function, no side panels.

Note: For a full-size sleeping area it must be a part of a corner sofa set-up.

ELE-2R-BL 2-seater element with sleeping function, left side

Note: For a full-size sleeping area it must be a part of a corner sofa set-up.

2-seater element with sleeping function, right side

Note: For a full-size sleeping area it must be a part of a corner sofa set-up.

ELE-2,5 2-seater element, no side panels ELE-2,5-BL 2-seater element, left side ELE-2,5-BP 2-seater element, right side

ELE-2R-BP

ELE-2,5R 2-seater element with sleeping function, no side panels.

Note: For a full-size sleeping area it must

be a part of a corner sofa set-up.

ELE-2,5R-BL 2-seater element with sleeping function, left side

Note: For a full-size sleeping area it must

be a part of a corner sofa set-up.

ELE-2,5R-BP 2-seater element with sleeping function, right side

Note: For a full-size sleeping area it must

be a part of a corner sofa set-up.

ELE-KK Square corner element

ELE-KP-L Rectangular corner element, left
ELE-KP-P Rectangular corner element, right

ELE-65-PR-L