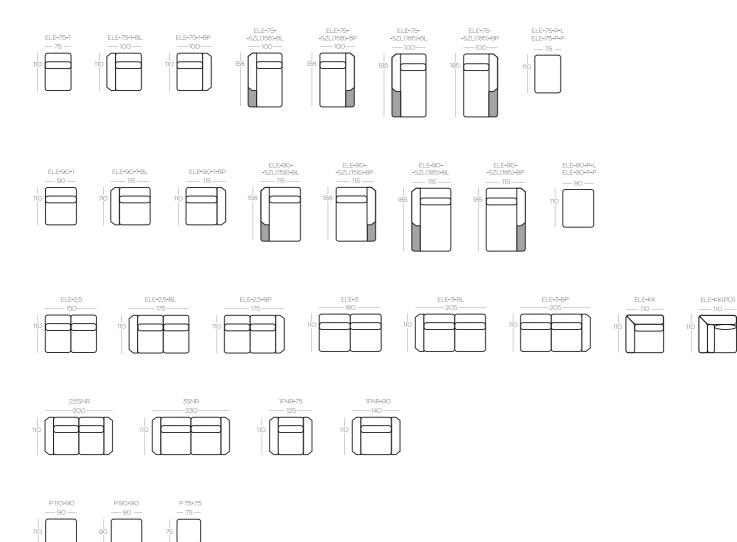

## **DESCRIPTION** of acronyms

## $M \frac{LA VIE}{A I S O} N$

ELE-75-1 ELE-75-1-BL ELE-75-1-BP ELE-75-SZL-BL(158) ELE-75-SZL-BP(158) ELE-75-SZL-BL(185) ELE-75-SZL-BP(185) ELE-75-P-L ELE-75-P-P. ELE-90-1 ELE-90-1-BL ELE-90-1-BP ELE-90-SZL-BL(158) ELE-90-SZL-BP(158) ELE-90-SZL-BL(185) ELE-90-SZL-BP(185) ELE-75-P-L ELE-75-P-P. ELE-2,5 ELE-2,5-BL ELE-2,5-BP ELE-3 ELE-3-BL ELE-3-BP ELE-KK ELE-KK(PO) 3SNR 2.55NR 1FNR-75 1FNR-90 P110x90 P90x90 P75x75

1-seater element, no side panels 1-seater element, left side 1-seater element, right side Element chaise longue (158), left side Element chaise longue (158), right side Element chaise longue (185), left side Element chaise longue (185), right side Element: hocker left side. Note! It has to be a part of a set-up. Element: hocker, right side. Note! It has to be a part of a set-up. 1-seater element, no side panels 1-seater element, left side 1-seater element, right side Element chaise longue (158), left side Element chaise longue (158), right side Element chaise longue (185), left side Element chaise longue (185), right side Element: hocker left side. Note! It has to be a part of a set-up. Element: hocker, right side. Note! It has to be a part of a set-up. 2,5-seater element, no side panels 2,5-seater element, left side 2,5-seater element, right side 3-seater element, no side panels 3-seater element, left side 3-seater element, right side Corner element Corner element with a cushion 3 seater 2.5 seater Armchair Armchair Hocker 110x90 Hocker 90x90 Hocker 75x75