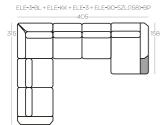

## $M \frac{LA VIE}{A I S O} N$

ELE-75-1 ELE-75-1-BL ELE-75-1-BP ELE-75-SZL-BL(158) ELE-75-SZL-BP(158) ELE-75-SZL-BL(185) ELE-75-SZL-BP(185) ELE-75-P-L ELE-75-P-P. ELE-90-1 ELE-90-1-BL ELE-90-1-BP ELE-90-SZL-BL(158) ELE-90-SZL-BP(158) ELE-90-SZL-BL(185) ELE-90-SZL-BP(185) ELE-75-P-L ELE-75-P-P. ELE-2,5 ELE-2,5-BL ELE-2,5-BP ELE-3 ELE-3-BL ELE-3-BP ELE-KK ELE-KK(PO) 3SNR 2.55NR 1FNR-75 1FNR-90 P110x90 P90x90 P75x75

1-seater element, no side panels 1-seater element, left side 1-seater element, right side Element chaise longue (158), left side Element chaise longue (158), right side Element chaise longue (185), left side Element chaise longue (185), right side Element: hocker left side. Note! It has to be a part of a set-up. Element: hocker, right side. Note! It has to be a part of a set-up. 1-seater element, no side panels 1-seater element, left side 1-seater element, right side Element chaise longue (158), left side Element chaise longue (158), right side Element chaise longue (185), left side Element chaise longue (185), right side Element: hocker left side. Note! It has to be a part of a set-up. Element: hocker, right side. Note! It has to be a part of a set-up. 2,5-seater element, no side panels 2,5-seater element, left side 2,5-seater element, right side 3-seater element, no side panels 3-seater element, left side 3-seater element, right side Corner element Corner element with a cushion 3 seater 2.5 seater Armchair Armchair Hocker 110x90 Hocker 90x90 Hocker 75x75