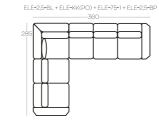

## Exemplary **SET-UPS**

Backrest cushions: feather or silicone fluff

◎ I Option: induction charger and / or usb port

Height of the elements: **95** Height of the hocker: **46** The shelf is marked by grey colour Dimensions in centimeters