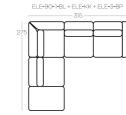

## Exemplary **SET-UPS**

Backrest cushions: feather or silicone fluff

◎ I Option: induction charger and / or usb port

Height of the elements: **95** Height of the hocker: **46** The shelf is marked by grey colour Dimensions in centimeters