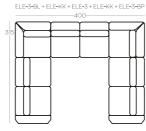

## $M \frac{LA VIE}{A I S O} N$

ELE-75-1 ELE-75-1-BL ELE-75-1-BP ELE-75-SZL-BL(158) ELE-75-SZL-BP(158) ELE-75-SZL-BL(185) ELE-75-SZL-BP(185) ELE-75-P-L ELE-75-P-P. ELE-90-1 ELE-90-1-BL ELE-90-1-BP ELE-90-SZL-BL(158) ELE-90-SZL-BP(158) ELE-90-SZL-BL(185) ELE-90-SZL-BP(185) ELE-75-P-L ELE-75-P-P. ELE-2,5 ELE-2,5-BL ELE-2,5-BP ELE-3 ELE-3-BL ELE-3-BP ELE-KK ELE-KK(PO) 3SNR 2.55NR 1FNR-75 1FNR-90 P110x90 P90x90 P75x75

1-seater element, no side panels 1-seater element, left side 1-seater element, right side Element chaise longue (158), left side Element chaise longue (158), right side Element chaise longue (185), left side Element chaise longue (185), right side Element: hocker left side. Note! It has to be a part of a set-up. Element: hocker, right side. Note! It has to be a part of a set-up. 1-seater element, no side panels 1-seater element, left side 1-seater element, right side Element chaise longue (158), left side Element chaise longue (158), right side Element chaise longue (185), left side Element chaise longue (185), right side Element: hocker left side. Note! It has to be a part of a set-up. Element: hocker, right side. Note! It has to be a part of a set-up. 2,5-seater element, no side panels 2,5-seater element, left side 2,5-seater element, right side 3-seater element, no side panels 3-seater element, left side 3-seater element, right side Corner element Corner element with a cushion 3 seater 2.5 seater Armchair Armchair Hocker 110x90 Hocker 90x90 Hocker 75x75