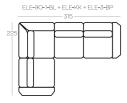

## Exemplary **SET-UPS**

Backrest cushions: feather or silicone fluff

◎ I Option: induction charger and / or usb port

Height of the elements: **95** Height of the hocker: **46** The shelf is marked by grey colour Dimensions in centimeters