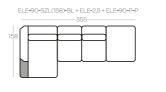

## Exemplary **SET-UPS**

Backrest cushions: feather or silicone fluff

◎ I Option: induction charger and / or usb port

Height of the elements: **95** Height of the hocker: **46** The shelf is marked by grey colour Dimensions in centimeters