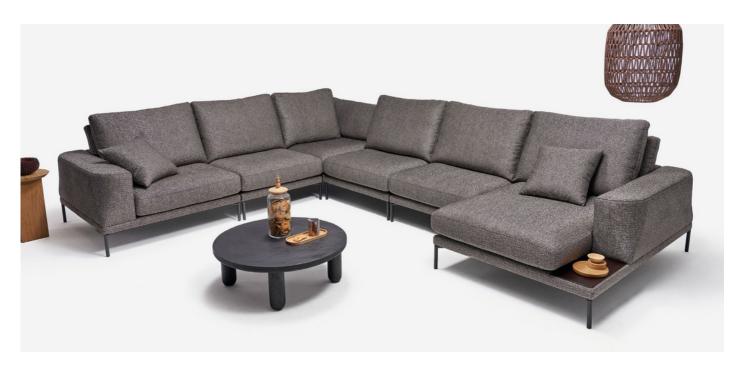

## Exemplary **SET-UPS**

Backrest cushions: feather or silicone fluff

◎ I Option: induction charger and / or usb port

Height of the elements: **95** Height of the hocker: **46** The shelf is marked by grey colour Dimensions in centimeters