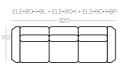

## $M \frac{LA VIE}{A I S O} N$

ELE-75-1 ELE-75-1-BL ELE-75-1-BP ELE-75-SZL-BL(158) ELE-75-SZL-BP(158) ELE-75-SZL-BL(185) ELE-75-SZL-BP(185) ELE-75-P-L ELE-75-P-P. ELE-90-1 ELE-90-1-BL ELE-90-1-BP ELE-90-SZL-BL(158) ELE-90-SZL-BP(158) ELE-90-SZL-BL(185) ELE-90-SZL-BP(185) ELE-75-P-L ELE-75-P-P. ELE-2,5 ELE-2,5-BL ELE-2,5-BP ELE-3 ELE-3-BL ELE-3-BP ELE-KK ELE-KK(PO) 3SNR 2.55NR 1FNR-75 1FNR-90 P110x90 P90x90 P75x75

1-seater element, no side panels 1-seater element, left side 1-seater element, right side Element chaise longue (158), left side Element chaise longue (158), right side Element chaise longue (185), left side Element chaise longue (185), right side Element: hocker left side. Note! It has to be a part of a set-up. Element: hocker, right side. Note! It has to be a part of a set-up. 1-seater element, no side panels 1-seater element, left side 1-seater element, right side Element chaise longue (158), left side Element chaise longue (158), right side Element chaise longue (185), left side Element chaise longue (185), right side Element: hocker left side. Note! It has to be a part of a set-up. Element: hocker, right side. Note! It has to be a part of a set-up. 2,5-seater element, no side panels 2,5-seater element, left side 2,5-seater element, right side 3-seater element, no side panels 3-seater element, left side 3-seater element, right side Corner element Corner element with a cushion 3 seater 2.5 seater Armchair Armchair Hocker 110x90 Hocker 90x90 Hocker 75x75