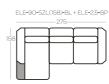

## $M \frac{LA VIE}{A I S O} N$

ELE-75-1 ELE-75-1-BL ELE-75-1-BP ELE-75-SZL-BL(158) ELE-75-SZL-BP(158) ELE-75-SZL-BL(185) ELE-75-SZL-BP(185) ELE-75-P-L ELE-75-P-P. ELE-90-1 ELE-90-1-BL ELE-90-1-BP ELE-90-SZL-BL(158) ELE-90-SZL-BP(158) ELE-90-SZL-BL(185) ELE-90-SZL-BP(185) ELE-75-P-L ELE-75-P-P. ELE-2,5 ELE-2,5-BL ELE-2,5-BP ELE-3 ELE-3-BL ELE-3-BP ELE-KK ELE-KK(PO) 3SNR 2.55NR 1FNR-75 1FNR-90 P110x90 P90x90 P75x75

1-seater element, no side panels 1-seater element, left side 1-seater element, right side Element chaise longue (158), left side Element chaise longue (158), right side Element chaise longue (185), left side Element chaise longue (185), right side Element: hocker left side. Note! It has to be a part of a set-up. Element: hocker, right side. Note! It has to be a part of a set-up. 1-seater element, no side panels 1-seater element, left side 1-seater element, right side Element chaise longue (158), left side Element chaise longue (158), right side Element chaise longue (185), left side Element chaise longue (185), right side Element: hocker left side. Note! It has to be a part of a set-up. Element: hocker, right side. Note! It has to be a part of a set-up. 2,5-seater element, no side panels 2,5-seater element, left side 2,5-seater element, right side 3-seater element, no side panels 3-seater element, left side 3-seater element, right side Corner element Corner element with a cushion 3 seater 2.5 seater Armchair Armchair Hocker 110x90 Hocker 90x90 Hocker 75x75